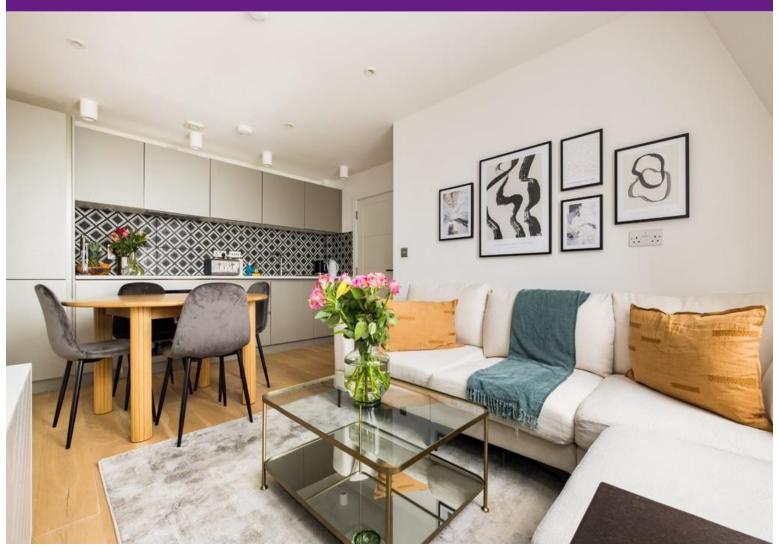

This apartment has everything to offer. Upon entering the apartment through the entrance hall you will find your open planned kitchen/diner/living area with integrated appliances and space for home office. Also ben efitting from two double bedrooms, separate WC, two bathrooms and modern decor throughout.