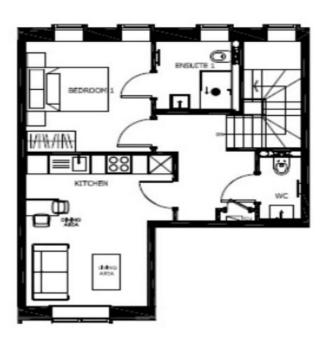

Churchill Square shopping precinct is just seconds away if you want to shop 'til you drop!

Fourth Floor Plan

FIfth Floor Plan

#### **FIFTH FLOOR**

KITCHE N/DINE R/LOUNGE 15' 5" x 9' 10" (4.71m x 3.00m)

BEDROOM ONE 11' 4" x 10' 2" (3.47m x 3.11m)

WC