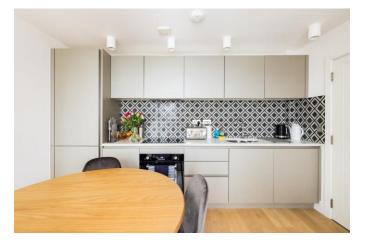

This apartment has everything to offer. Upon entering the apartment through the entrance hall you will find your open planned kitchen/diner/living area with integrated appliances and space for home office. Also ben efitting from two double bedrooms, separate WC, two bathrooms and modern decor throughout.