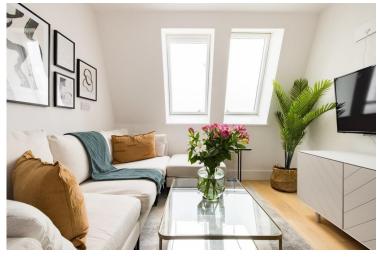

This apartment has everything to offer. Upon entering the apartment through the entrance hall you will find your open planned kitchen/diner/living area with integrated appliances and space for home office. Also ben efitting from two double bedrooms, separate WC, two bathrooms and modern decor throughout.

#### **FIFTH FLOOR**

KITCHE N/DINE R/LOUNGE 15' 5" x 9' 10" (4.71m x 3.00m)

BEDROOM ONE 11' 4" x 10' 2" (3.47m x 3.11m)

WC