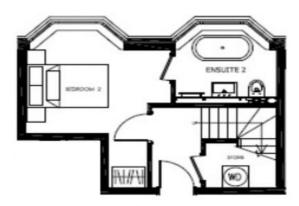

Churchill Square shopping precinct is just seconds away if you want to shop 'til you drop!

Fourth Floor Plan

FIfth Floor Plan

#### **FOURTH FLOOR**

ENTRANCE HALL

BEDROOM 2 9' 10" x 10' 2" (3.0m x 3.11m)

**ENSUITE** 

STAIRS LEADING