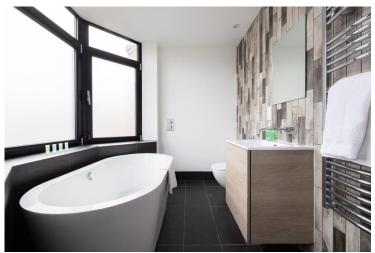

This apartment has everything to offer. Upon entering the apartment through the entrance hall you will find your open planned kitchen/diner/living area with integrated appliances and space for home office. Also ben efitting from two double bedrooms, separate WC, two bathrooms and modern decor throughout.

#### **FIFTH FLOOR**

KITCHE N/DINE R/LOUNGE 15' 5" x 9' 10" (4.71m x 3.00m)

BEDROOM ONE 11' 4" x 10' 2" (3.47m x 3.11m)

WC