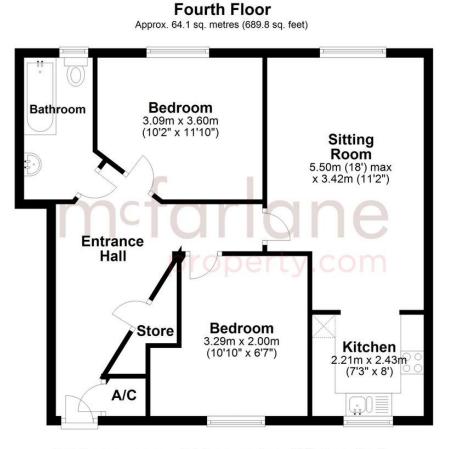

Leasehold (108 Years remaining) Ground rent £237 p.a. escalating by RPI every 5 years Council Tax Band Band C Council Tax Estimate £1,954

Total area: approx. 64.1 sq. metres (689.8 sq. feet)

Our team are friendly, experienced and are all local. They know it better than they do their own living rooms and can help you find what you're looking for because we love where we live.