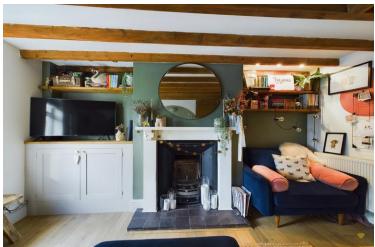

The property is raised up off the street and fronts on to the brook. As you enter through the front porch you come into the spacious lounge. The lounge features lovely character beams, fireplace and benefits from builtin storage.