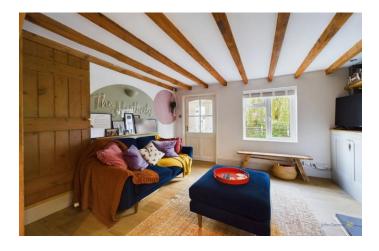

The property is raised up off the street and fronts on to the brook. As you enter through the front porch you come into the spacious lounge. The lounge features lovely character beams, fireplace and benefits from builtin storage.