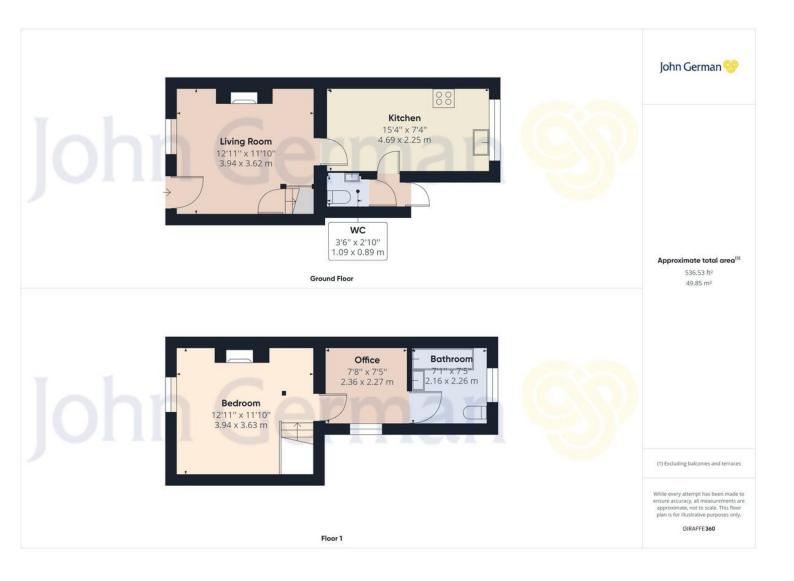

The property is raised up off the street and fronts on to the brook. As you enter through the front porch you come into the spacious lounge. The lounge features lovely character beams, fireplace and benefits from builtin storage.

Through the lounge you come to the open plan kitchen/dining room. This lovely room overlooks the rear courtyard. The kitchen benefits from great storage options, workspace and a selection of in-built appliances.

There is also a conveniently located downstairs cloakroom that is near the back door.

The staircase to the first floor is behind a door in the lounge, the staircase leads up to the master bedroom. This spacious room overlooks the front of the house and the brook. It again has a lovely bright feel to it.

The second bedroom is accessed directly from the main bedroom, this space is currently being used as an office but would double up nicely as a children's bedroom.

The bathroom is spacious and consists of a sink, WC and bath with an overhead shower.