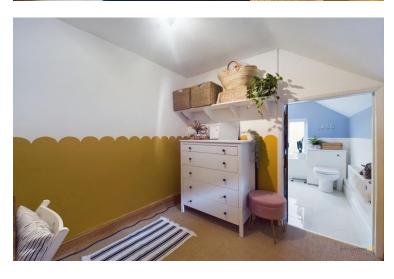

The second bedroom is accessed directly from the main bedroom, this space is currently being used as an office but would double up nicely as a children's bedroom.

The bathroom is spacious and consists of a sink, WC and bath with an overhead shower.