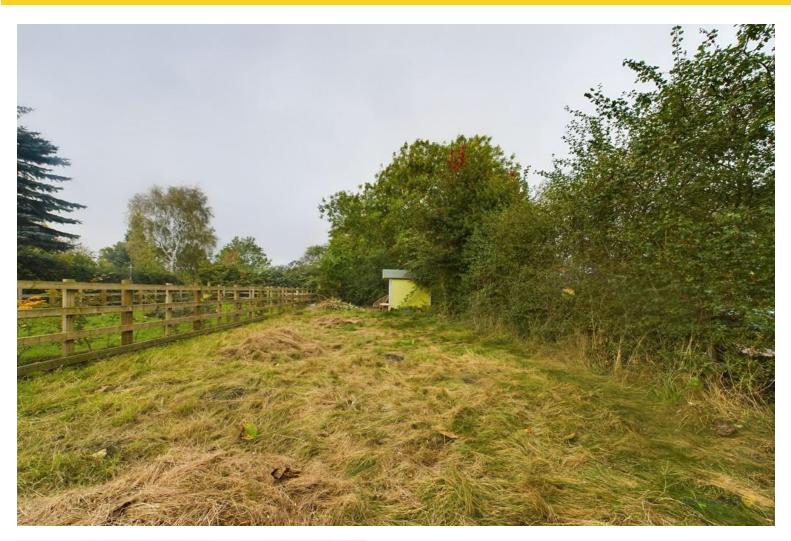

Outside, the rear courtyard is a great space to entertain, this paved patio area also benefits from access to a large outhouse for storage. There is a path that leads from the courtyard down to another separate lawned garden, this garden would make an ideal allotment or area for children to play.