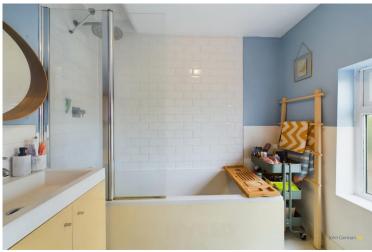

The second bedroom is accessed directly from the main bedroom, this space is currently being used as an office but would double up nicely as a children's bedroom.

The bathroom is spacious and consists of a sink, WC and bath with an overhead shower.