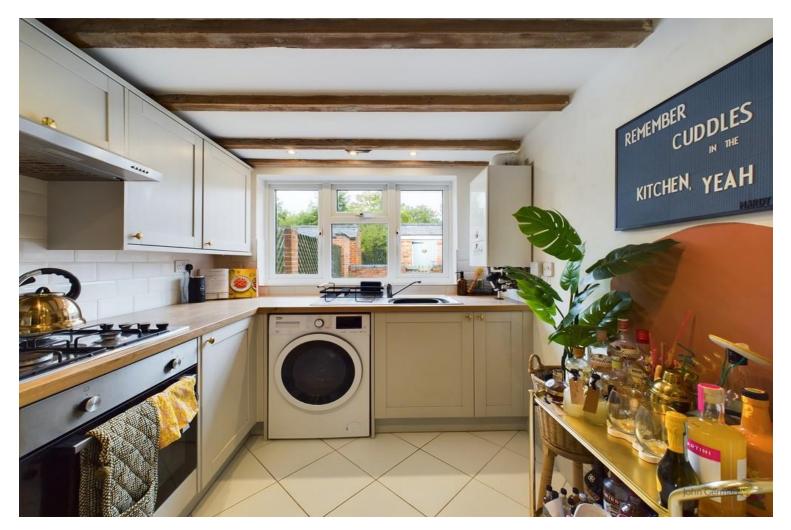

Through the lounge you come to the open plan kitchen/dining room. This lovely room overlooks the rear courtyard. The kitchen benefits from great storage options, workspace and a selection of in-built appliances.