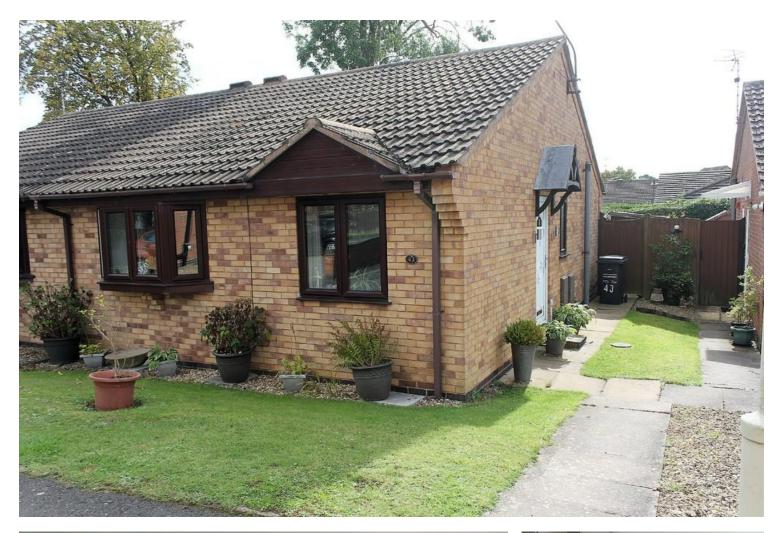

## **Property Summary**

Immaculate and renovated semi detached bungalow nestled in a quiet cul-de-sac in Syston. The accommodation comprises entrance hall, lounge, kitchen, two bedrooms, bathroom, rear garden and allocated parking space. The property is in a great location to access the town centre and train station.

GROUND FLOOR 543 sq.ft. (50.5 sq.m.) approx.

EPC to follow

- Bungalow
- Semi Detached
- Renovated Throughout
- Allocated Parking Space
- Quiet Cul-De-Sac
- Convenient Location
- Two Bedrooms
- Open Plan