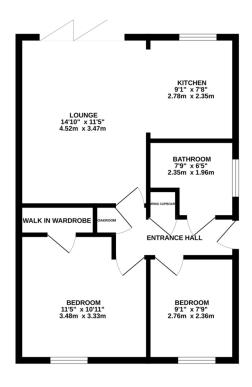

GROUND FLOOR 543 sq.ft. (50.5 sq.m.) approx.

EPC to follow

- Bungalow
- Semi Detached
- Renovated Throughout
- Allocated Parking Space
- Quiet Cul-De-Sac
- Convenient Location
- Two Bedrooms
- Open Plan