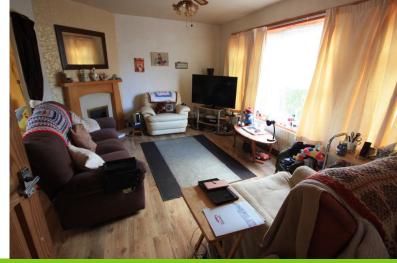

# LOUNGE

15' 11" x 11' 6" (4.85m x 3.51m)

Window to front, double radiator. Arch to: