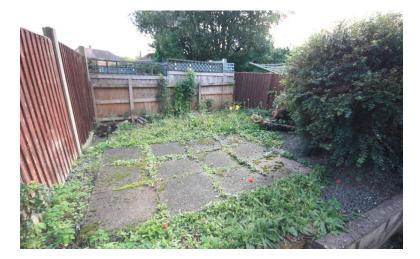

# REAR GARDEN

A landscaped rear garden with paved patio, raised border. Enclosed with fencing.