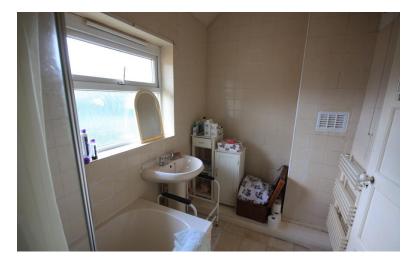

### BATHROOM

Comprising a panelled bath, low level w.c, wash hand basin, window to rear.