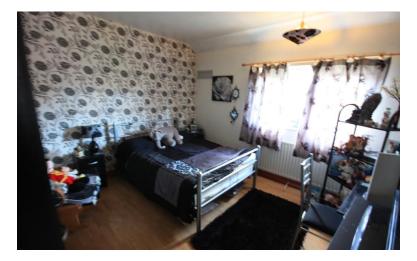

#### BEDROOM ONE

12' 1" x 11' 6" (3.68m x 3.51m)

Window to front, radiator.

# BEDROOM TWO

12' 3" x 8' 11" (3.73m x 2.72m)

Window to rear, radiator.

# BEDROOM THREE

9' 9" x 8' 1" (2.97m x 2.46 m)

Window to rear, radiator.