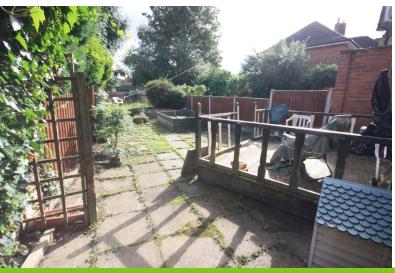

# REAR GARDEN

A landscaped rear garden with paved patio, raised border. Enclosed with fencing.