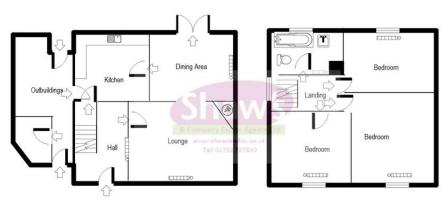

#### **ENTRANCE HALL**

Entrance door with glazed panels, staircase to the first floor, radiator. Door to:

# LOUNGE

15' 11" x 11' 6" (4.85m x 3.51m)

Window to front, double radiator. Arch to:

# DINING ROOM

12' 1" x 8' 10" (3.68m x 2.69m)

Glazed doors to rear, radiator. Door to:

#### **KITCHEN**

9' 11" x 8' 9" (3.02m x 2.67 m)

A range of base and wall mounted cupboard units, worksurfaces, stainless steel effect oven and hob. One and a half bowl single drainer sink unit. Wall mounted Baxi gas fired central heating boiler, window to rear, understairs store. Door to:

# ATTACHED OUTBUILDINGS

# FIRST FLOOR LANDING

Window to side, access to loft.

#### BEDROOM ONE

12' 1" x 11' 6" (3.68m x 3.51m)

Window to front, radiator.

# BEDROOM TWO

12' 3" x 8' 11" (3.73m x 2.72m)

Window to rear, radiator.

# BEDROOM THREE

9' 9" x 8' 1" (2.97m x 2.46 m)

Window to rear, radiator.

### BATHROOM

Comprising a panelled bath, low level w.c, wash hand basin, window to rear.

LOCAL AUTHORITY
Newcastle Borough Council.

COUNCIL TAX BAND A

EPC RATING (PDF available online) Current: 71C Potential: 84B

Whilst every attempt has been made to ensure the accuracy of the floor plan contained here, measurements of doors, windows, rooms and any other items are approximate and no responsibility is taken for any error, omission, or mis-statement and the floor plan is an illustration only as a guide.