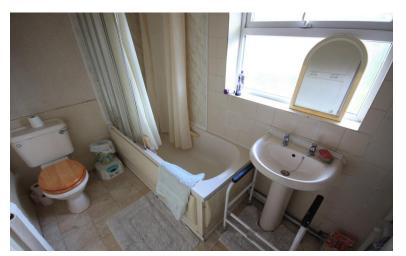

### BATHROOM

Comprising a panelled bath, low level w.c, wash hand basin, window to rear.