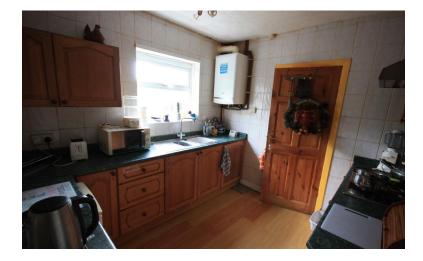

#### **KITCHEN**

9' 11" x 8' 9" (3.02m x 2.67 m)

A range of base and wall mounted cupboard units, worksurfaces, stainless steel effect oven and hob. One and a half bowl single drainer sink unit. Wall mounted Baxi gas fired central heating boiler, window to rear, understairs store. Door to: