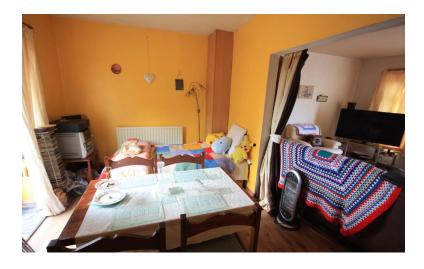

# DINING ROOM

12' 1" x 8' 10" (3.68m x 2.69m)

Glazed doors to rear, radiator. Door to: