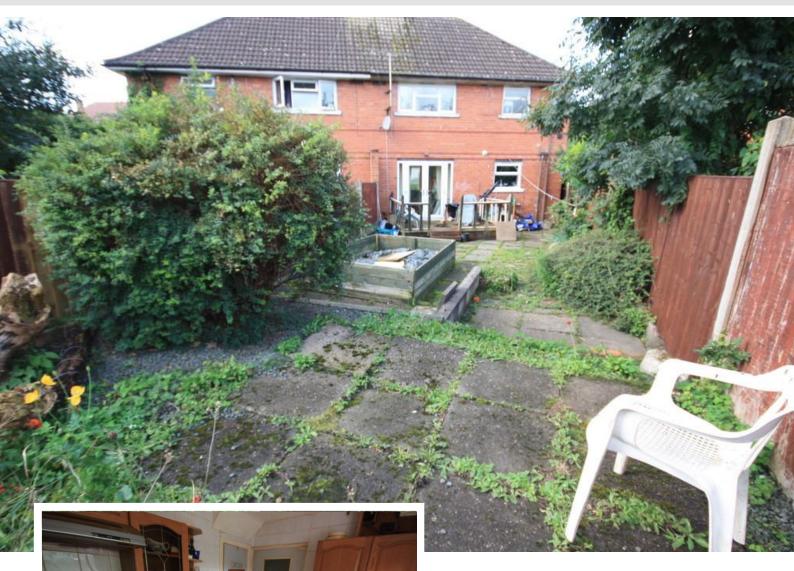

# REAR GARDEN

A landscaped rear garden with paved patio, raised border. Enclosed with fencing.