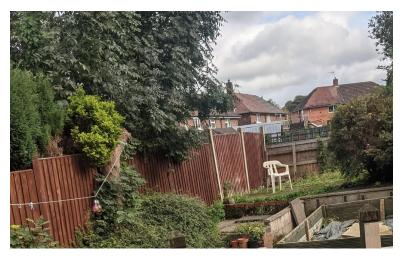

# REAR GARDEN

A landscaped rear garden with paved patio, raised border. Enclosed with fencing.