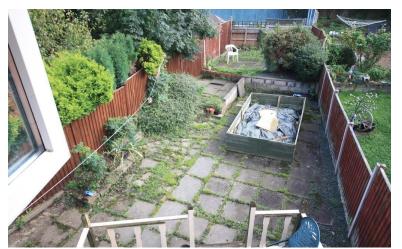

# REAR GARDEN

A landscaped rear garden with paved patio, raised border. Enclosed with fencing.