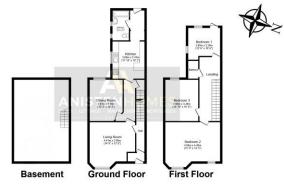

Call AnistenHomes to book the next available viewing slot and to avoid any disappointment.

Total floor area 164.4 sq.m. (1,770 sq.ft.) approx

This floor plan is for illustrative purposes only. It is not drawn to scale. Any measurements, floor areas (including any total floor area), openings and orientation are approximate. No details are guaranteed, they cannot be relied upon for any purpose and they do not form part of any agreement. No liability is taken for any error, omission or misstatement. A party must rely upon its own inspection(s). Powered by www.focalagent.com