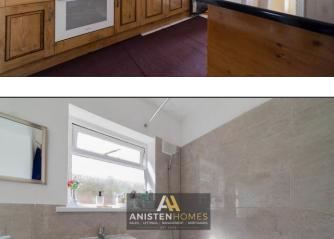

## **Property Features**

- 3 Bedroom House
- 2 Separate Receptions
- Fitted Kitchen
- Ground Floor Bathroom
- First Floor Shower Room

**Full Description** 

- Great Condition
- Ample Storage
- Great Transport Links
- Potential To Further Develop
- Available On Vacant

### Property Key Features:

features. Viewings are highly recommended.

- 3 Bedroom House
- 2 Bathrooms
- Great Condition
- 2 Separate Receptions
- Ample Storage
- Permit Parking
- Modern Finish
- Basement Storage
- Spacious Bedrooms
- Fitted Kitchen
- Quiet Residential Street
- Well Maintained Interior
- Great Outdoor Garden Space
- Available On Vacant Possession