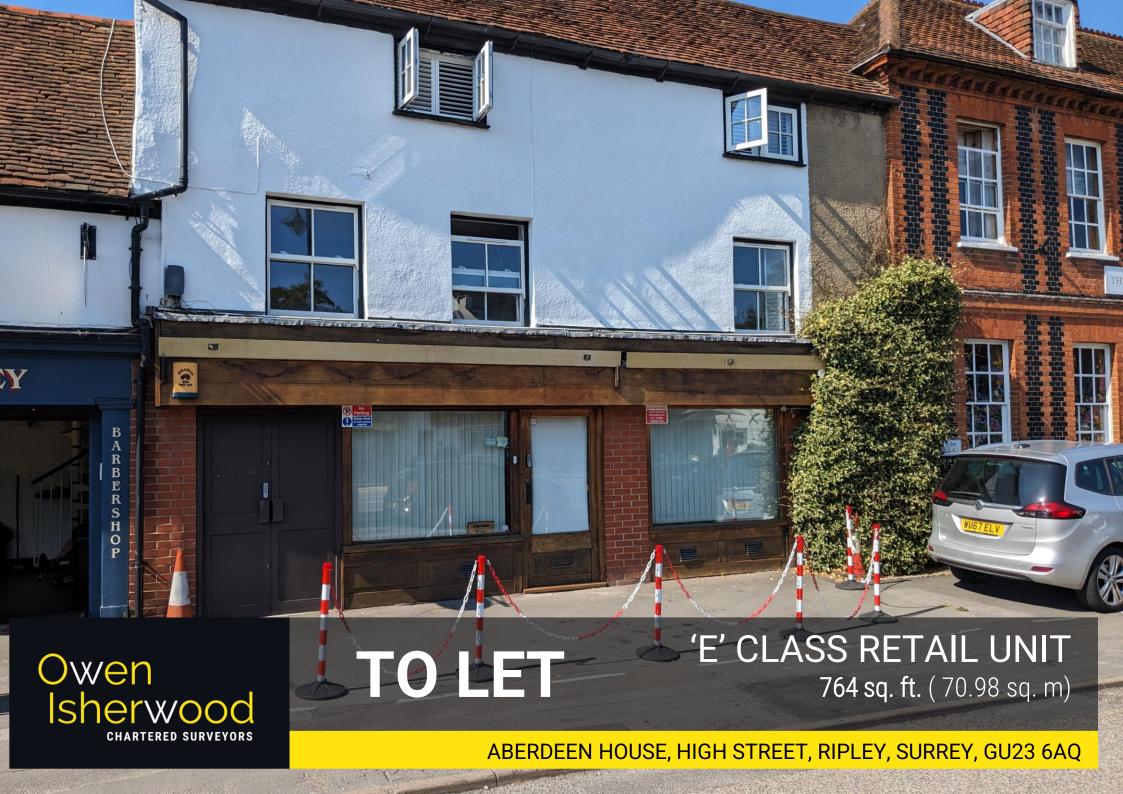

### DESCRIPTION

A charming retail unit with double frontage onto the high street. Pavement space is demised outside of the property which could be used for external seating. Inside, there is 764 sq. ft. of retail space, which can be easily re-configured for most uses.

# **ACCOMMODATION**

| AVAILABLE   | SQ FT | SQ M  |
|-------------|-------|-------|
| Retail Unit | 764   | 70.98 |
| Total       | 764   | 70.98 |