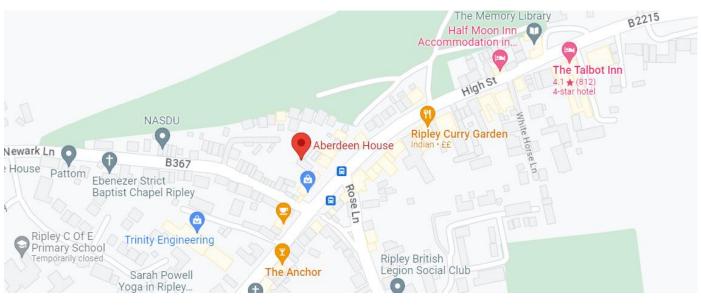

## LOCATION

This retail unit occupies prime location on the High Street within the picturesque village of Ripley. Nearby occupiers include the Clock House restaurant (1 Michelin Star), Nest Home & Café, Ripley Guitars & several public houses.

The A3 & RHS Wisley can both be reached in under 5 minutes by car.