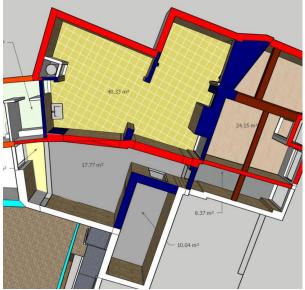

### DESCRIPTION

A charming retail unit with double frontage onto the high street. Pavement space is demised outside of the property which could be used for external seating. Inside, there is 764 sq. ft. of retail space, which can be easily re-configured for most uses.

# **ACCOMMODATION**

| AVAILABLE   | SQ FT | SQ M  |
|-------------|-------|-------|
| Retail Unit | 764   | 70.98 |
| Total       | 764   | 70.98 |