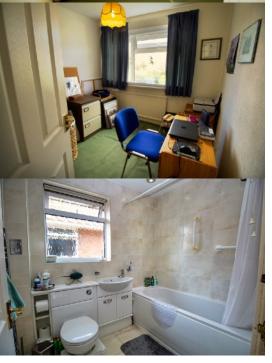

#### **Bedroom Three.**

A good sized single bedroom uPVC double glazed window to front, currently being used as a study.

#### Family Bathroom.

A good size family bathroom with a white bathroom suite, comprising a panelled bath with mixer tap shower over, low level wash hand basin and toilet. Fully tiled walls around the bathroom. Vanity unit incorporating a mounted wash hand basin with storage below and WC. Radiator, extractor fan, electric shaver point and obscured window to side, tiled flooring. Storage cupboard with hot water tank