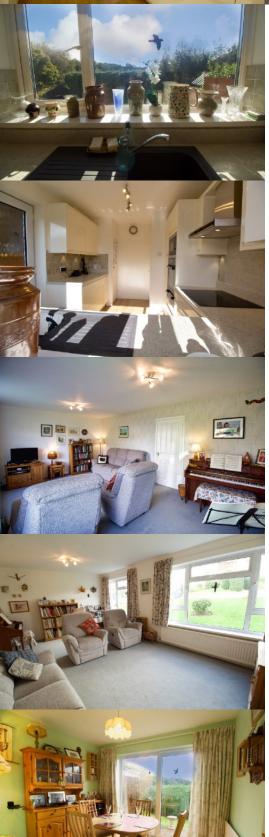

#### Lounge.

A large spacious carpeted front aspect room with two large uPVC double glazed windows to front with an outlook over the front garden, TV point, this room offers the ideal environment to relax during the evenings and spend time with the loved ones.

#### Kitchen.

Fitted with a wide range of base and eye level units incorporating a black

# Pantglas, Pentyrch, Cardiff, CF15 9TH

stone effect resin sink unit and drainer with complementary work surfaces. Space for an integrated fridge with freezer draw and dishwasher. An electric oven with plate warming (Proving) draw, plus a built in microwave above and integrated washing machine. Induction hob. Larder unit with plenty of shelving, the kitchen is also home to the condenser gas boiler. uPVC double glazed window to rear overlooking with beautiful views of the open countryside in the valley below beyond the garden plus external glazed door to side providing access to the rear garden and side gate. Oak laminate flooring.