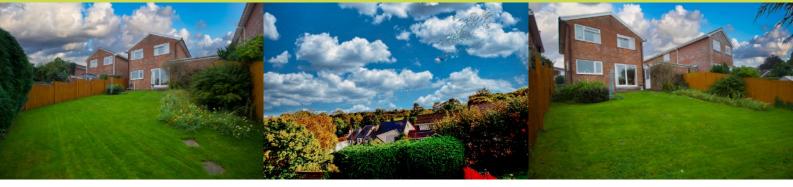

#### Outside.

Front. Forecourt provides off road parking for three cars leading to the garage and front entrance. Side gated access for entry to the rear of the house from those muddy dog walks or sporting activities.

Single Garage. Single garage with up and over door. Light and power. Home to the tumble dryer and freezer.

**Rear Garden.** There are several areas in the garden. The patio area directly outside the rear and dining room patio doors provides the ideal area for summer barbecues & 'al fresco dining'. Towards the side of the garden lies a gravel area where a you'll find a park bench, providing a perfect spot to relax and watch the evening sun set. Leaving the final area of the garden, which is predominately laid with lawn and mature trees to the rear.