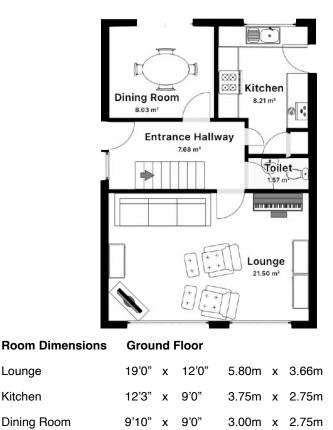

#### The Accommodation comprises

Entered via block paved driveway with parking for up to three cars in tandem. Leading to the linked garage and sheltered front uPVC door. **Hallway.** 

### A spacious hallway awaits you, accessed via a uPVC double glazed door which leads you to the stairs to first floor. The Hall provides access to all the rooms downstairs: downstairs WC, Lounge, Kitchen, Dining

### room and Under Stairs cupboard.

#### Dining Room.

With rear aspect this room is ideal for those special family occasions with oak laminate flooring and uPVC double glazed patio doors to the mature well thought out south facing garden.

#### Lounge.

A large spacious carpeted front aspect room with two large uPVC double glazed windows to front with an outlook over the front garden, TV point, this room offers the ideal environment to relax during the evenings and spend time with the loved ones.

#### Kitchen.

Fitted with a wide range of base and eye level units incorporating a black

# Pantglas, Pentyrch, Cardiff, CF15 9TH

stone effect resin sink unit and drainer with complementary work surfaces. Space for an integrated fridge with freezer draw and dishwasher. An electric oven with plate warming (Proving) draw, plus a built in microwave above and integrated washing machine. Induction hob. Larder unit with plenty of shelving, the kitchen is also home to the condenser gas boiler. uPVC double glazed window to rear overlooking with beautiful views of the open countryside in the valley below beyond the garden plus external glazed door to side providing access to the rear garden and side gate. Oak laminate flooring.

#### Downstairs Cloakroom.

A white suite, comprising wash hand basin and toilet with obscure side window.

#### Council Tax - Band F

Lounge

Kitchen

Downstairs WC

Energy Performance Certificate: Awaiting new Certification

**VIEWING** - Strictly by appointment with the agents.

5'8"

2'11"