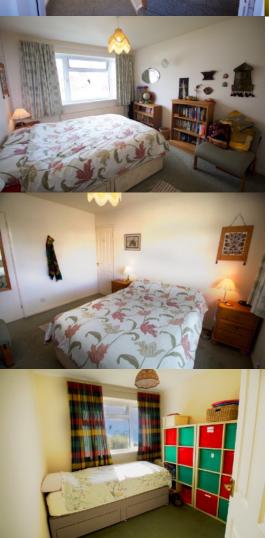

#### Master Bedroom .

This generously proportioned master bedroom overlooks the rear of the house. Fitted with built-in wardrobes and dressing table, while still having ample space for a King size bed & two bedside drawers, with uPVC double glazed window to rear, radiator, power point(s). The ideal quiet spot to recharge your batteries for the next day.

#### Bedroom Two.

Again a generous sized bedroom, the mirror image of the master with space for a double bed and built in wardrobe. An ideal guest room or teenage bedroom with front aspect overlooking the quiet cul-de-sac and front garden. Radiator.

#### Bedroom Four.

Another good sized single bedroom with uPVC double glazed window to the rear an ideal Childs bedroom with built in wardrobe space.