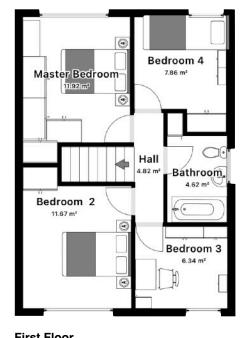

#### First Floor Landing.

Provides access to all 4 bedrooms & family bathroom, also access to the loft.

#### Master Bedroom .

This generously proportioned master bedroom overlooks the rear of the house. Fitted with built-in wardrobes and dressing table, while still having ample space for a King size bed & two bedside drawers, with uPVC double glazed window to rear, radiator, power point(s). The ideal quiet spot to recharge your batteries for the next day.

#### Bedroom Two.

Again a generous sized bedroom, the mirror image of the master with space for a double bed and built in wardrobe. An ideal guest room or teenage bedroom with front aspect overlooking the quiet cul-de-sac and front garden. Radiator.

#### **Bedroom Three.**

A good sized single bedroom uPVC double glazed window to front, currently being used as a study.

#### Bedroom Four.

Another good sized single bedroom with uPVC double glazed window to the rear an ideal Childs bedroom with built in wardrobe space.

#### Family Bathroom.

A good size family bathroom with a white bathroom suite, comprising a panelled bath with mixer tap shower over, low level wash hand basin and toilet. Fully tiled walls around the bathroom. Vanity unit incorporating a mounted wash hand basin with storage below and WC. Radiator, extractor fan, electric shaver point and obscured window to side, tiled flooring. Storage cupboard with hot water tank

| FIRST FIOOR    |        |   |       |       |   |       |
|----------------|--------|---|-------|-------|---|-------|
| Master Bedroom | 12'2"  | x | 9'10" | 3.72m | x | 3.00m |
| Bedroom Two    | 14'7"  | x | 10'0" | 4.46m | x | 3.06m |
| Bedroom Three  | 9'0"   | х | 8'10" | 2.75m | x | 2.69m |
| Bedroom Four   | 12' 5" | x | 8'6"  | 3.79m | х | 2.60m |