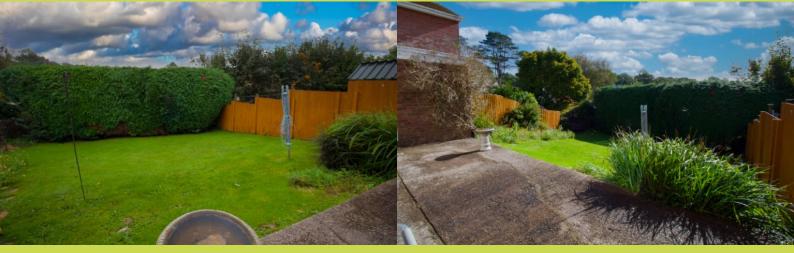

Single Garage. Single garage with up and over door. Light and power. Home to the tumble dryer and freezer.

**Rear Garden.** There are several areas in the garden. The patio area directly outside the rear and dining room patio doors provides the ideal area for summer barbecues & 'al fresco dining'. Towards the side of the garden lies a gravel area where a you'll find a park bench, providing a perfect spot to relax and watch the evening sun set. Leaving the final area of the garden, which is predominately laid with lawn and mature trees to the rear.