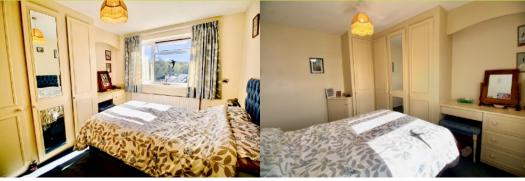

#### Master Bedroom .

This generously proportioned master bedroom overlooks the rear of the house. Fitted with built-in wardrobes and dressing table, while still having ample space for a King size bed & two bedside drawers, with uPVC double glazed window to rear, radiator, power point(s). The ideal quiet spot to recharge your batteries for the next day.