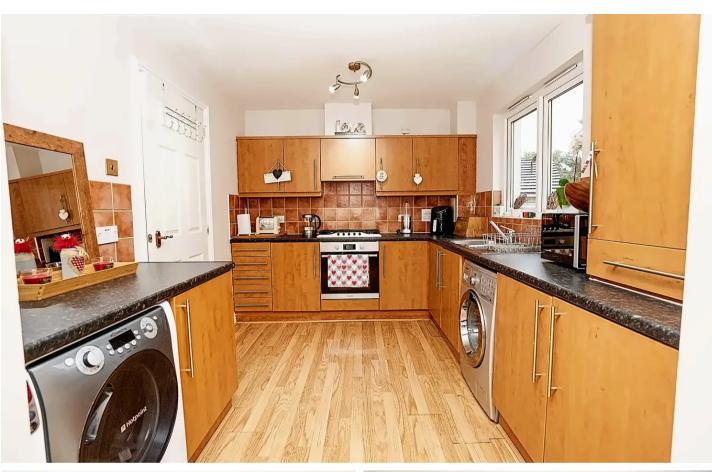

## Pumpherston, Livingston

Exceptional 3-bed detached house, sought-after location. Corner plot with enclosed rear garden. Light and airy interior. Sociable kitchen/diner, ensuite master bedroom, second double bedroom. Lower level WC, integral garage, driveway parking. Stunning fully enclosed rear garden with woodland backdrop. Convenient commuter links. Must-see gem, contact us for viewing.