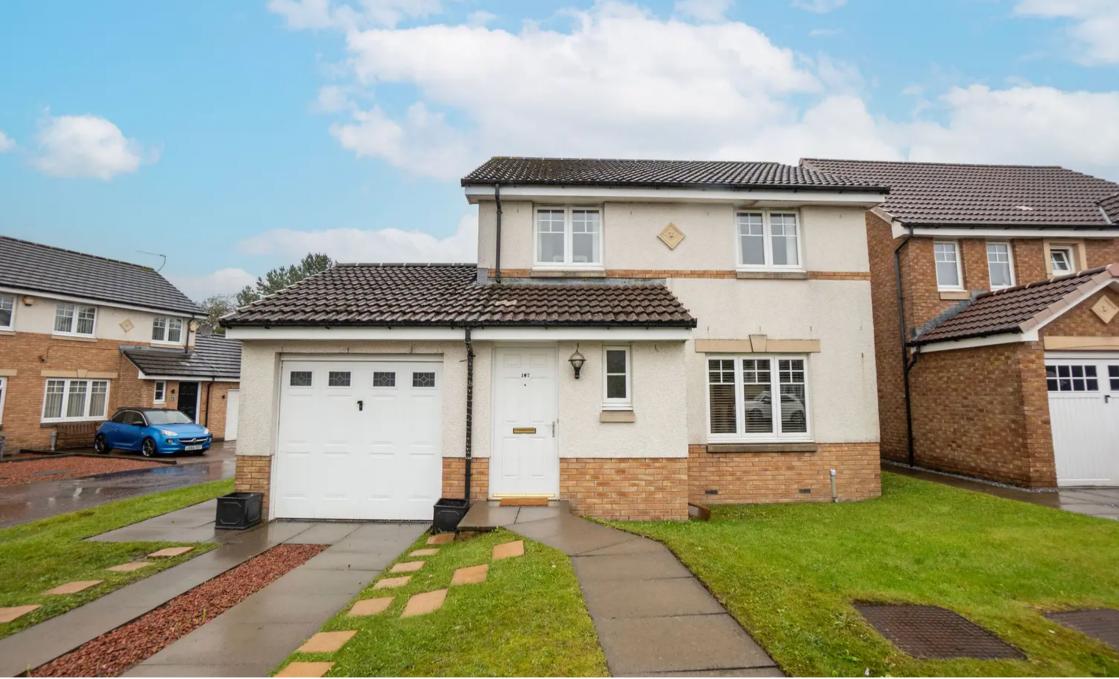

107 Harrysmuir Gardens, Pumpherston <sub>Offers Over</sub> £235,000

## 107 Harrysmuir Gardens

## Pumpherston, Livingston

Exceptional 3-bed detached house, sought-after location. Corner plot with enclosed rear garden. Light and airy interior. Sociable kitchen/diner, ensuite master bedroom, second double bedroom. Lower level WC, integral garage, driveway parking. Stunning fully enclosed rear garden with woodland backdrop. Convenient commuter links. Must-see gem, contact us for viewing.

Tenure: Freehold

- Commanding enviable Corner Plot
- Private fully enclosed rear garden with wooded backdrop
- Exceptionally spacious Three Bedroom Detached property
- Sociable Kitchen/Diner with Patio doors leading to garden
- Lower Level WC
- Master Bedroom with En-suite
- Well proportioned second Double Bedroom
- Integral garage and Driveway parking
- Excellent commuter links via road and rail within close proximity