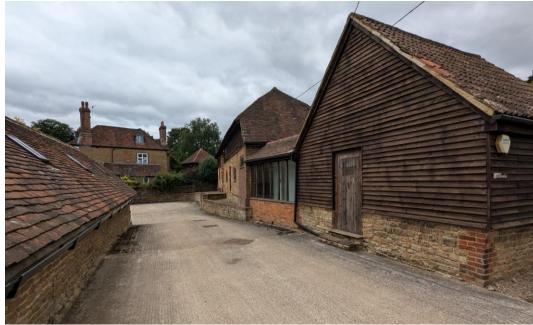

## LOCATION

Lydling Barns are located on the edge of the picturesque village of Shackleford; close to the A3, Guildford & Godalming Bypass, as well as the A31, offering good onward vehicular transport links to the majority of the surrounding area. The Barns themselves are located just off of the main road into Shackleford set back from a pond.