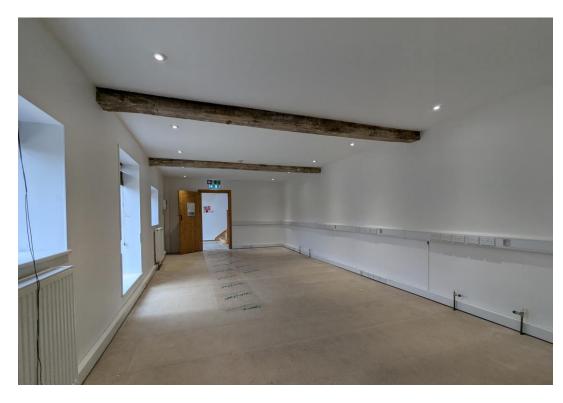

#### **DESCRIPTION**

The properties are formed of two individual character barn conversion offices, with a separate self-contained training room, available as a whole or on a building-by-building basis. Internally Barn 1 and Barn 2 offer office space over two floors, whilst the training room is ground floor only. Internally the space has been fitted out as high-quality offices, with Lydling 1 & 2 being Air Conditioned. The planning falls under the new class "E" meaning the properties could be occupied by a variety of different Tenants going forwards. There is also a significant parking allocation available with each building.

## **ACCOMMODATION**

| AVAILABLE | SQ FT    | SQ M   |
|-----------|----------|--------|
| Barn 2    | 1,539.99 | 143.07 |
| Total     | 1,539.99 | 143.07 |