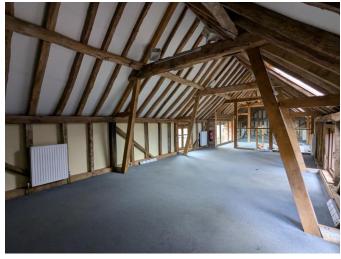

#### **DESCRIPTION**

The properties are formed of two individual character barn conversion offices, with a separate self-contained training room, available as a whole or on a building-by-building basis. Internally Barn 1 and Barn 2 offer office space over two floors, whilst the training room is ground floor only. Internally the space has been fitted out as high-quality offices, with Lydling 1 & 2 being Air Conditioned. The planning falls under the new class "E" meaning the properties could be occupied by a variety of different Tenants going forwards. There is also a significant parking allocation available with each building.