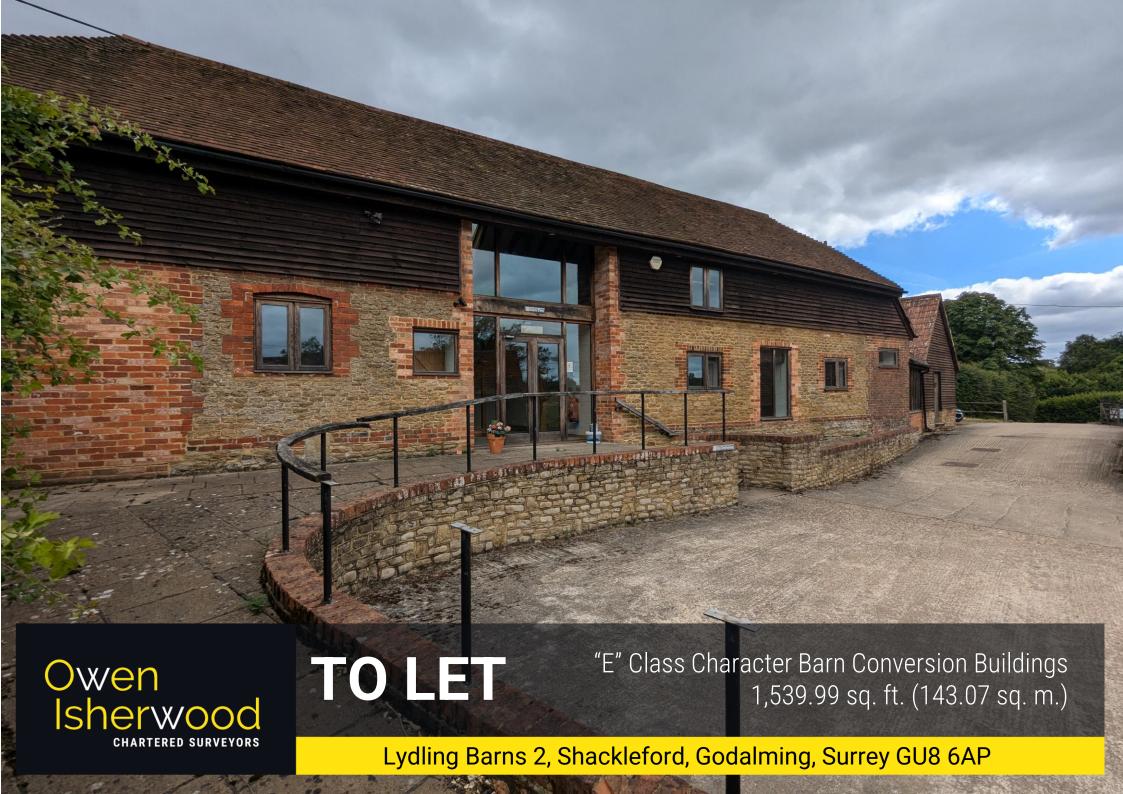

#### **DESCRIPTION**

The properties are formed of two individual character barn conversion offices, with a separate self-contained training room, available as a whole or on a building-by-building basis. Internally Barn 1 and Barn 2 offer office space over two floors, whilst the training room is ground floor only. Internally the space has been fitted out as high-quality offices, with Lydling 1 & 2 being Air Conditioned. The planning falls under the new class "E" meaning the properties could be occupied by a variety of different Tenants going forwards. There is also a significant parking allocation available with each building.

## **ACCOMMODATION**

| AVAILABLE | SQ FT    | SQ M   |
|-----------|----------|--------|
| Barn 2    | 1,539.99 | 143.07 |
| Total     | 1,539.99 | 143.07 |