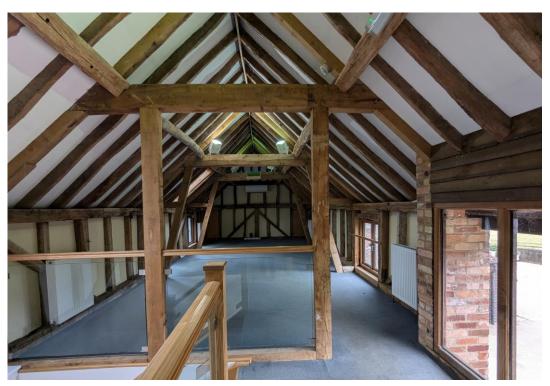

#### **DESCRIPTION**

The properties are formed of two individual character barn conversion offices, with a separate self-contained training room, available as a whole or on a building-by-building basis. Internally Barn 1 and Barn 2 offer office space over two floors, whilst the training room is ground floor only. Internally the space has been fitted out as high-quality offices, with Lydling 1 & 2 being Air Conditioned. The planning falls under the new class "E" meaning the properties could be occupied by a variety of different Tenants going forwards. There is also a significant parking allocation available with each building.