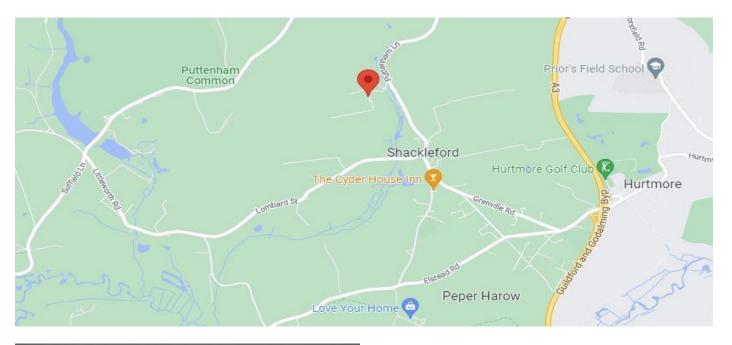

## LOCATION

Lydling Barns are located on the edge of the picturesque village of Shackleford; close to the A3, Guildford & Godalming Bypass, as well as the A31, offering good onward vehicular transport links to the majority of the surrounding area. The Barns themselves are located just off of the main road into Shackleford set back from a pond.