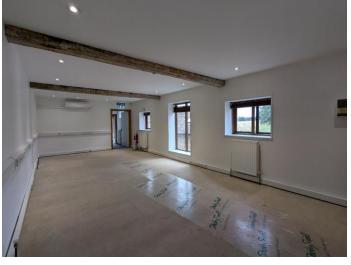

#### **DESCRIPTION**

The properties are formed of two individual character barn conversion offices, with a separate self-contained training room, available as a whole or on a building-by-building basis. Internally Barn 1 and Barn 2 offer office space over two floors, whilst the training room is ground floor only. Internally the space has been fitted out as high-quality offices, with Lydling 1 & 2 being Air Conditioned. The planning falls under the new class "E" meaning the properties could be occupied by a variety of different Tenants going forwards. There is also a significant parking allocation available with each building.