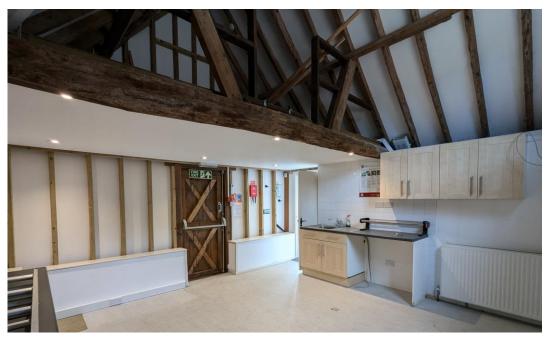

#### **DESCRIPTION**

The properties are formed of two individual character barn conversion offices, with a separate self-contained training room, available as a whole or on a building-by-building basis. Internally Barn 1 and Barn 2 offer office space over two floors, whilst the training room is ground floor only. Internally the space has been fitted out as high-quality offices, with Lydling 1 & 2 being Air Conditioned. The planning falls under the new class "E" meaning the properties could be occupied by a variety of different Tenants going forwards. There is also a significant parking allocation available with each building.