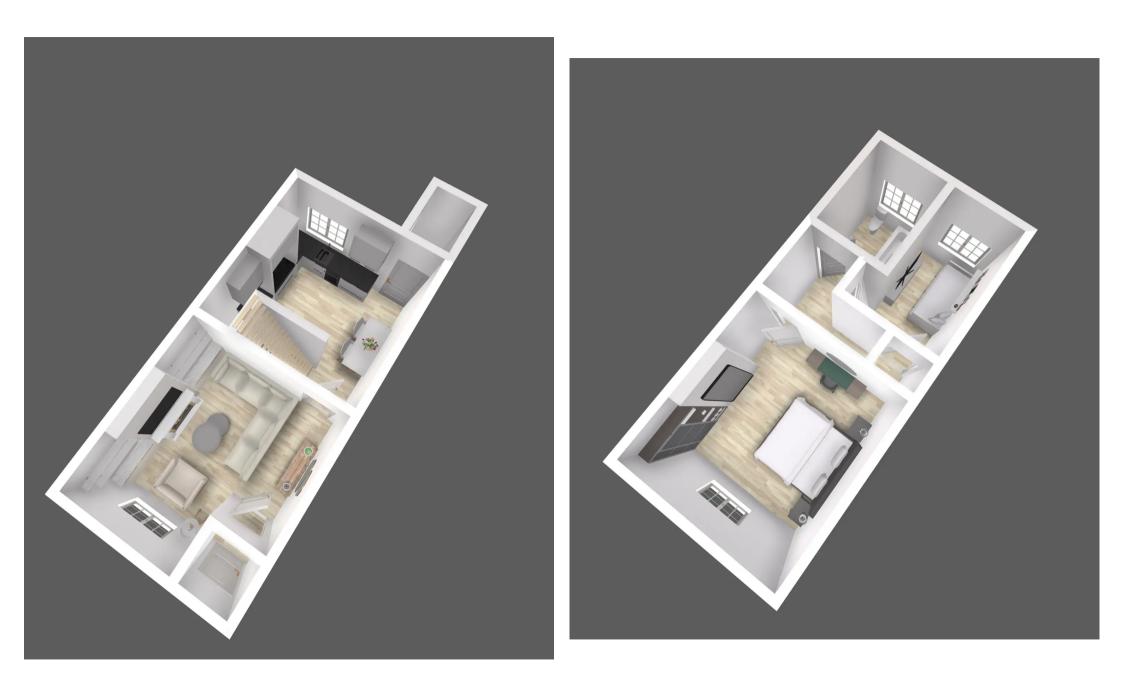

Entrance Hallway 3' 3" x 3' 3" (1.00m x 1.00m)

**Living room** 14' 1" x 12' 10" (4.30m x 3.90m)

**Kitchen/Dining Room** 13' 5" x 12' 10" (4.10m x 3.90m)

**Cloak room** 5' 3" x 3' 7" (1.60m x 1.10m)

Landing

**Bedroom 1** 14' 1" x 12' 10" (4.30m x 3.90m)

**Bedroom 2** 10' 6" x 8' 10" (3.20m x 2.70m)

Bathroom 7' 7" x 6' 7" (2.30m x 2.00m)