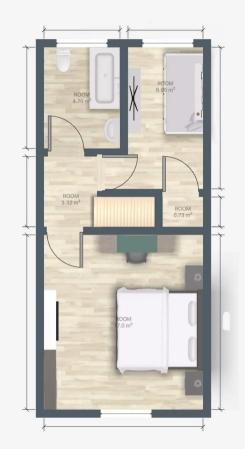

Entrance Hallway 3' 3" x 3' 3" (1.00m x 1.00m)

**Living room** 14' 1" x 12' 10" (4.30m x 3.90m)

**Kitchen/Dining Room** 13' 5" x 12' 10" (4.10m x 3.90m)

**Cloak room** 5' 3" x 3' 7" (1.60m x 1.10m)

Landing

**Bedroom 1** 14' 1" x 12' 10" (4.30m x 3.90m)

**Bedroom 2** 10' 6" x 8' 10" (3.20m x 2.70m)

Bathroom 7' 7" x 6' 7" (2.30m x 2.00m)