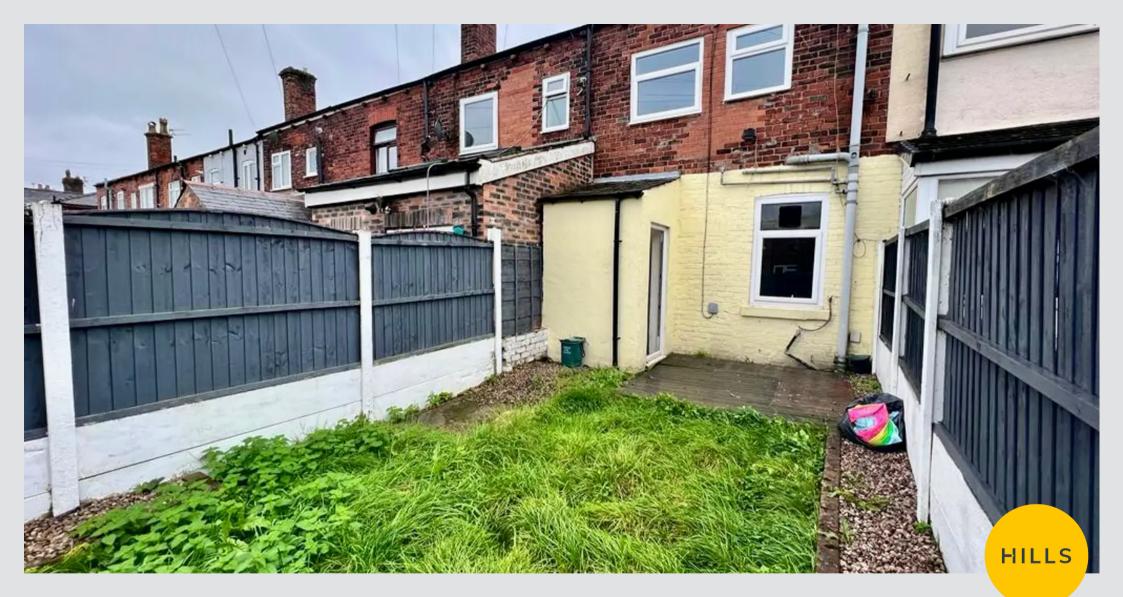

## 40 St. Marys Road

Worsley, Manchester

NO CHAIN! PERIOD TERRACED HOUSE OVERLOOKING ST MARY'S PARK IN WALKDEN. On the ground floor this property offers a very spacious lounge and a large kitchen with dining area. On the first floor there are two bedrooms and a family bathroom. The house has

Council Tax band: B

Tenure: Freehold

- NO CHAIN
- PERIOD TERRACED HOUSE OVERLOOKING ST MARY'S
  PARK
- SPACIOUS LOUNGE
- LARGE KITCHEN
- TWO BEDROOMS
- GOOD SIZE GARDEN
- WALKING DISTANCE TO WALKDEN TOWN CENTRE
- GAS CENTRAL HEATING AND DOUBLE GLAZING