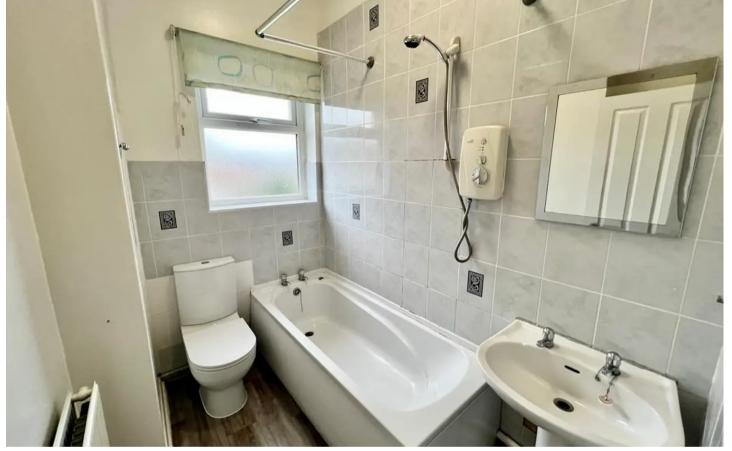

**Bedroom 1** 14' 1" x 12' 10" (4.30m x 3.90m)

**Bedroom 2** 10' 6" x 8' 10" (3.20m x 2.70m)

Bathroom 7' 7" x 6' 7" (2.30m x 2.00m)