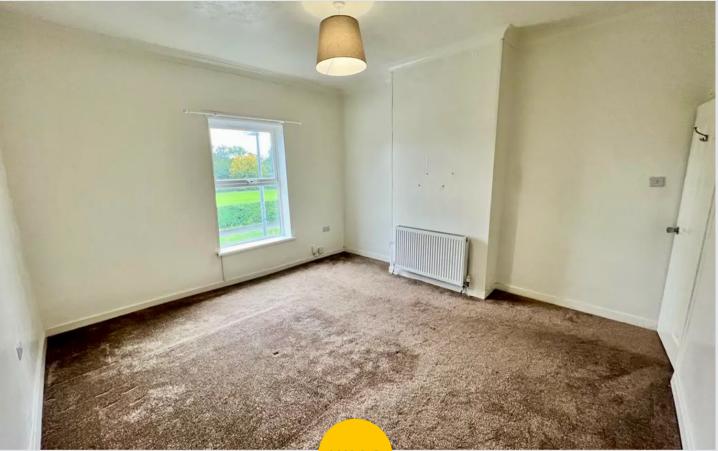

## 40 St. Marys Road

Worsley, Manchester

NO CHAIN! PERIOD TERRACED HOUSE OVERLOOKING ST MARY'S PARK IN WALKDEN. On the ground floor this property offers a very spacious lounge and a large kitchen with dining area. On the first floor there are two bedrooms and a family bathroom. The house has

Entrance Hallway 3' 3" x 3' 3" (1.00m x 1.00m)

**Living room** 14' 1" x 12' 10" (4.30m x 3.90m)

**Kitchen/Dining Room** 13' 5" x 12' 10" (4.10m x 3.90m)

**Cloak room** 5' 3" x 3' 7" (1.60m x 1.10m)

Landing