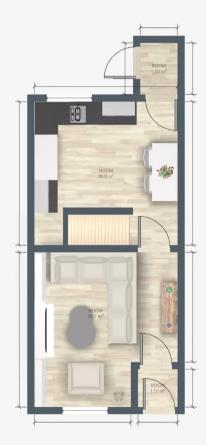

Entrance Hallway 3' 3" x 3' 3" (1.00m x 1.00m)

**Living room** 14' 1" x 12' 10" (4.30m x 3.90m)

**Kitchen/Dining Room** 13' 5" x 12' 10" (4.10m x 3.90m)

**Cloak room** 5' 3" x 3' 7" (1.60m x 1.10m)

Landing

**Bedroom 1** 14' 1" x 12' 10" (4.30m x 3.90m)

**Bedroom 2** 10' 6" x 8' 10" (3.20m x 2.70m)

Bathroom 7' 7" x 6' 7" (2.30m x 2.00m)