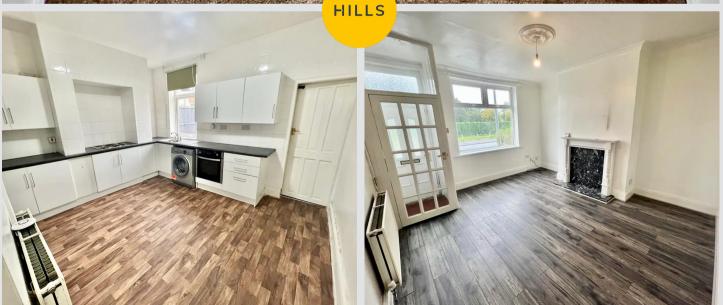

## 40 St. Marys Road

Worsley, Manchester

NO CHAIN! PERIOD TERRACED HOUSE OVERLOOKING ST MARY'S PARK IN WALKDEN. On the ground floor this property offers a very spacious lounge and a large kitchen with dining area. On the first floor there are two bedrooms and a family bathroom. The house has

Entrance Hallway 3' 3" x 3' 3" (1.00m x 1.00m)

**Living room** 14' 1" x 12' 10" (4.30m x 3.90m)

**Kitchen/Dining Room** 13' 5" x 12' 10" (4.10m x 3.90m)

**Cloak room** 5' 3" x 3' 7" (1.60m x 1.10m)

Landing