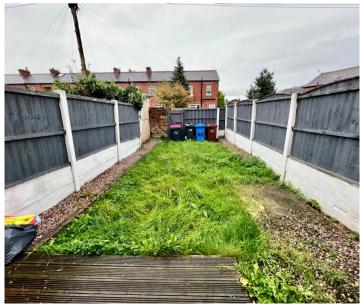

Council Tax band: B

Tenure: Freehold

- NO CHAIN
- PERIOD TERRACED HOUSE OVERLOOKING ST MARY'S
  PARK
- SPACIOUS LOUNGE
- LARGE KITCHEN
- TWO BEDROOMS
- GOOD SIZE GARDEN
- WALKING DISTANCE TO WALKDEN TOWN CENTRE
- GAS CENTRAL HEATING AND DOUBLE GLAZING