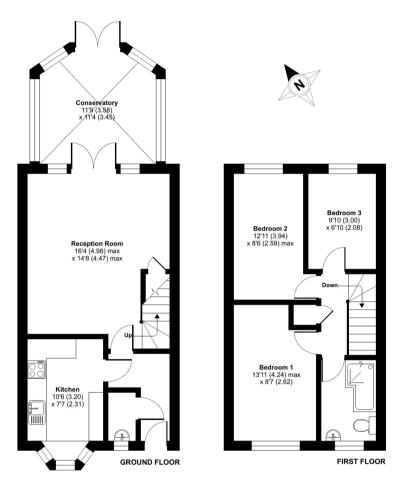

## Mossfield, Cobham, KT11

Approximate Area = 955 sq ft / 88.7 sq m For identification only - Not to scale

Floor plan produced in accordance with RICS Property Measurement Standards incorporating International Property Measurement Standards (IPMS2 Residential). © nichecom 2023. Produced for Grosevenor. REF: 042875