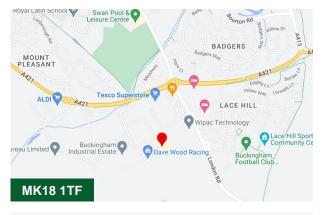

#### Location

The property is located in Little Balmer on the Buckingham Industrial Estate.

Buckingham has excellent communications and is strategically located midway between the M1 and M40 Motorways. The A421 and the A43 provide good access to the M40 and the M1, as well as the regional centres of Milton Keynes, Oxford, Aylesbury and Northampton.