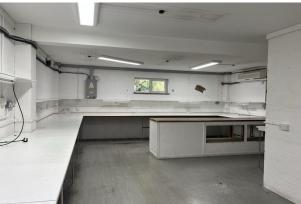

#### Description

The property comprises a 2-storey mid-terraced industrial unit of brick-built construction which has been adapted to suit the current occupier.

The property benefits from a ground floor reception, office, tea point, WCs, rear testing/assembly area and warehouse. First floor mezzanine which covers the entire ground floor footprint, providing storage, together with air-conditioned meeting room, and offices. CAT 2 lighting, carpeting.

#### Accommodation

The accommodation comprises the following areas:

| Name                        | sq ft | sq m   | Availability |
|-----------------------------|-------|--------|--------------|
| Ground - Ground Floor       | 1,993 | 185.16 | Available    |
| Mezzanine - Offices/Storage | 1,723 | 160.07 | Available    |
| Total                       | 3,716 | 345.23 |              |