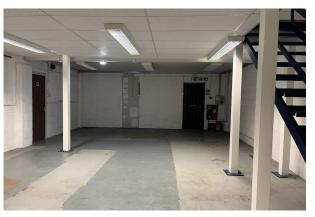

#### Description

The property comprises a 2-storey mid-terraced industrial unit of brick-built construction which has been adapted to suit the current occupier.

The property benefits from a ground floor reception, office, tea point, WCs, rear testing/assembly area and warehouse. First floor mezzanine which covers the entire ground floor footprint, providing storage, together with air-conditioned meeting room, and offices. CAT 2 lighting, carpeting.

#### Accommodation

The accommodation comprises the following areas:

| Name                        | sq ft | sq m   | Availability |
|-----------------------------|-------|--------|--------------|
| Ground - Ground Floor       | 1,993 | 185.16 | Available    |
| Mezzanine - Offices/Storage | 1,723 | 160.07 | Available    |
| Total                       | 3,716 | 345.23 |              |