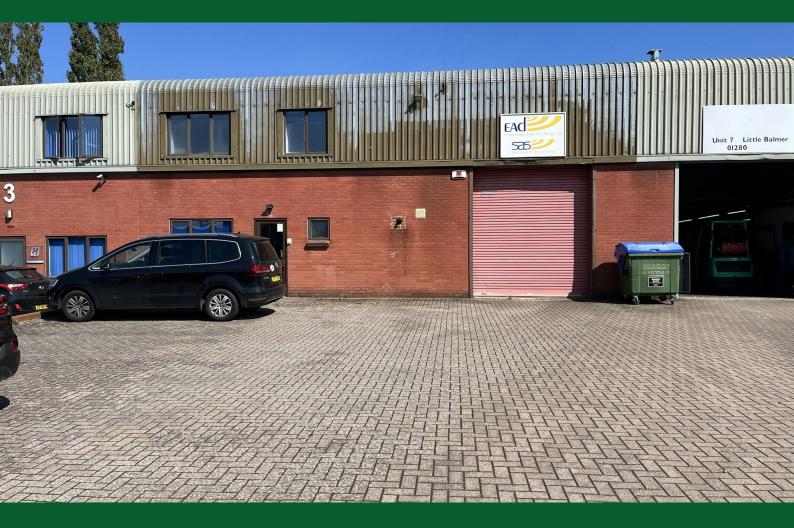

#### Description

The property comprises a 2-storey mid-terraced industrial unit of brick-built construction which has been adapted to suit the current occupier.

The property benefits from a ground floor reception, office, tea point, WCs, rear testing/assembly area and warehouse. First floor mezzanine which covers the entire ground floor footprint, providing storage, together with air-conditioned meeting room, and offices. CAT 2 lighting, carpeting.

Externally the property provides 5 car parking spaces although up to 10 cars could be parked by double parking and a roller shutter door.

#### Location

The property is located in Little Balmer on the Buckingham Industrial Estate.

Buckingham has excellent communications and is strategically located midway between the M1 and M40 Motorways. The A421 and the A43 provide good access to the M40 and the M1, as well as the regional centres of Milton Keynes, Oxford, Aylesbury and Northampton.