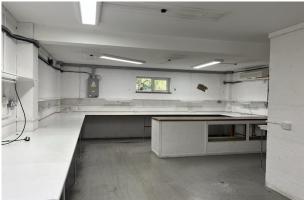

#### Description

The property comprises a 2-storey mid-terraced industrial unit of brick-built construction which has been adapted to suit the current occupier.

The property benefits from a ground floor reception, office, tea point, WCs, rear testing/assembly area and warehouse. First floor mezzanine which covers the entire ground floor footprint, providing storage, together with air-conditioned meeting room, and offices. CAT 2 lighting, carpeting.