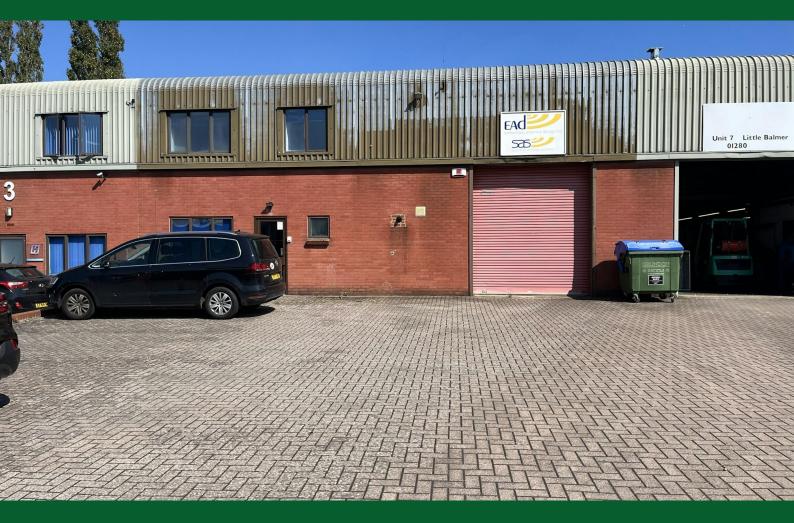

## MID-TERRACE INDUSTRIAL UNIT

**3,716 sq ft** (345.23 sq m)

- Two storey industrial unit
- Ground floor reception, office and WCs
- Rear testing/assembly area and warehouse
- First floor mezzanine storage, meeting room, further offices, all with air conditioning, CAT 3 lighting and carpeting.
- 5 Car parking spaces

#### Description

The property comprises a 2-storey mid-terraced industrial unit of brick-built construction which has been adapted to suit the current occupier.

The property benefits from a ground floor reception, office, tea point, WCs, rear testing/assembly area and warehouse. First floor mezzanine which covers the entire ground floor footprint, providing storage, together with air-conditioned meeting room, and offices. CAT 2 lighting, carpeting.

Externally the property provides 5 car parking spaces although up to 10 cars could be parked by double parking and a roller shutter door.