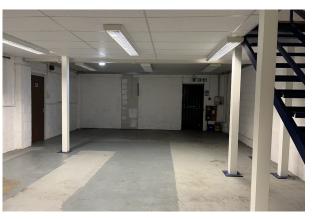

#### Description

The property comprises a 2-storey mid-terraced industrial unit of brick-built construction which has been adapted to suit the current occupier.

The property benefits from a ground floor reception, office, tea point, WCs, rear testing/assembly area and warehouse. First floor mezzanine which covers the entire ground floor footprint, providing storage, together with air-conditioned meeting room, and offices. CAT 2 lighting, carpeting.

#### Accommodation

The accommodation comprises the following areas:

| Name                        | sq ft | sq m   | Availability |
|-----------------------------|-------|--------|--------------|
| Ground - Ground Floor       | 1,993 | 185.16 | Available    |
| Mezzanine - Offices/Storage | 1,723 | 160.07 | Available    |
| Total                       | 3,716 | 345.23 |              |