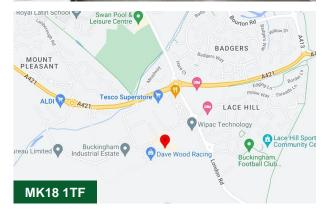

#### Location

The property is located in Little Balmer on the Buckingham Industrial Estate.

Buckingham has excellent communications and is strategically located midway between the M1 and M40 Motorways. The A421 and the A43 provide good access to the M40 and the M1, as well as the regional centres of Milton Keynes, Oxford, Aylesbury and Northampton.