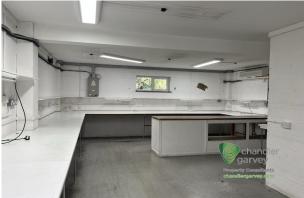

#### Description

The property comprises a 2-storey mid-terraced industrial unit of brick-built construction which has been adapted to suit the current occupier.

The property benefits from a ground floor reception, office, tea point, WCs, rear testing/assembly area and warehouse. First floor mezzanine which covers the entire ground floor footprint, providing storage, together with air-conditioned meeting room, and offices. CAT 2 lighting, carpeting.