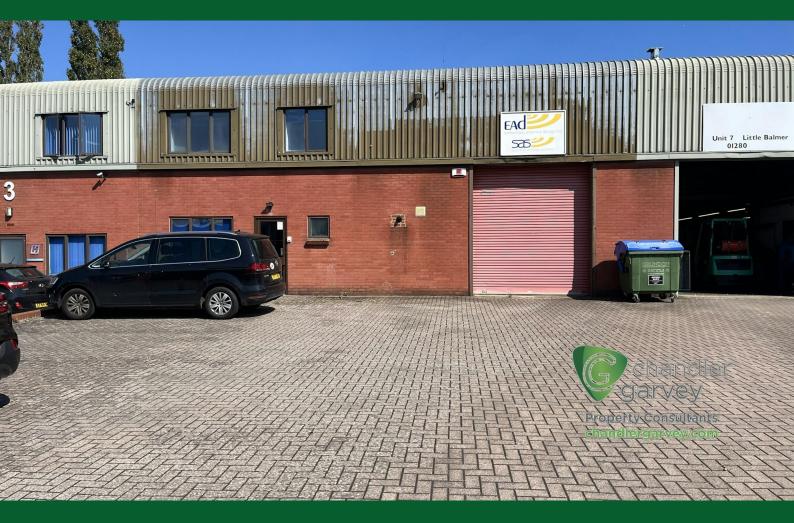

#### Description

The property comprises a 2-storey mid-terraced industrial unit of brick-built construction which has been adapted to suit the current occupier.

The property benefits from a ground floor reception, office, tea point, WCs, rear testing/assembly area and warehouse. First floor mezzanine which covers the entire ground floor footprint, providing storage, together with air-conditioned meeting room, and offices. CAT 2 lighting, carpeting.

Externally the property provides 5 car parking spaces although up to 10 cars could be parked by double parking and a roller shutter door.