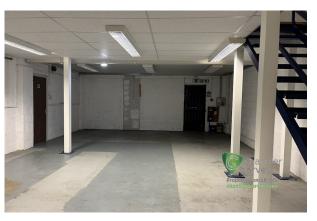

#### Description

The property comprises a 2-storey mid-terraced industrial unit of brick-built construction which has been adapted to suit the current occupier.

The property benefits from a ground floor reception, office, tea point, WCs, rear testing/assembly area and warehouse. First floor mezzanine which covers the entire ground floor footprint, providing storage, together with air-conditioned meeting room, and offices. CAT 2 lighting, carpeting.