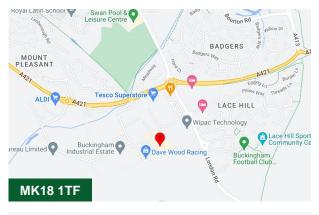

#### Location

The property is located in Little Balmer on the Buckingham Industrial Estate.

Buckingham has excellent communications and is strategically located midway between the M1 and M40 Motorways. The A421 and the A43 provide good access to the M40 and the M1, as well as the regional centres of Milton Keynes, Oxford, Aylesbury and Northampton.