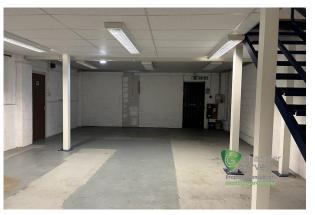

#### Description

The property comprises a 2-storey mid-terraced industrial unit of brick-built construction which has been adapted to suit the current occupier.

The property benefits from a ground floor reception, office, tea point, WCs, rear testing/assembly area and warehouse. First floor mezzanine which covers the entire ground floor footprint, providing storage, together with air-conditioned meeting room, and offices. CAT 2 lighting, carpeting.

#### Accommodation

The accommodation comprises the following areas:

| Name                        | sq ft | sq m   | Availability |
|-----------------------------|-------|--------|--------------|
| Ground - Ground Floor       | 1,993 | 185.16 | Available    |
| Mezzanine - Offices/Storage | 1,723 | 160.07 | Available    |
| Total                       | 3,716 | 345.23 |              |