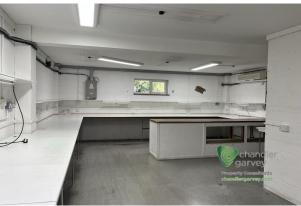

#### Description

The property comprises a 2-storey mid-terraced industrial unit of brick-built construction which has been adapted to suit the current occupier.

The property benefits from a ground floor reception, office, tea point, WCs, rear testing/assembly area and warehouse. First floor mezzanine which covers the entire ground floor footprint, providing storage, together with air-conditioned meeting room, and offices. CAT 2 lighting, carpeting.