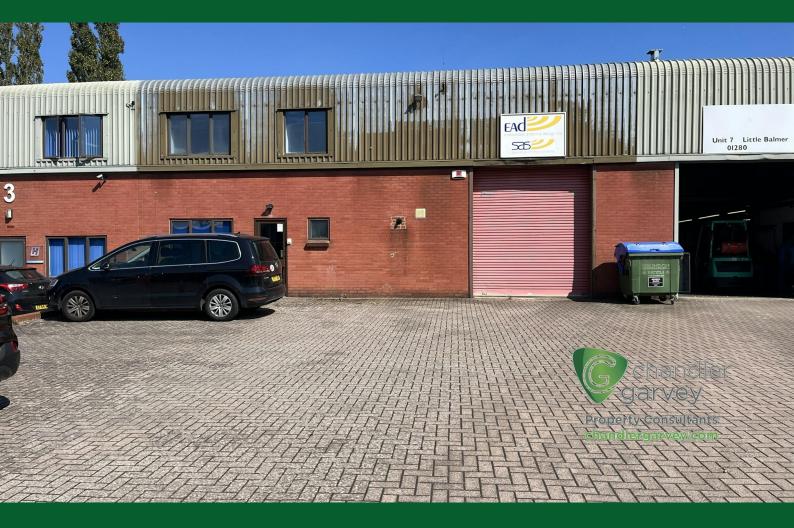

# MID-TERRACE INDUSTRIAL UNIT

3,716 sq ft

(345.23 sq m)

- PRICE REDUCTION!
- Two storey industrial unit
- Ground floor reception, office and WCs
- Rear testing/assembly area and warehouse
- First floor mezzanine storage, meeting room, further offices, all with air conditioning, CAT 3 lighting and carpeting.
- 5 Car parking spaces

## Unit 5, Little Balmer, Buckingham Industrial Estate, Buckingham, MK18 1TF

#### Description

The property comprises a 2-storey mid-terraced industrial unit of brick-built construction which has been adapted to suit the current occupier.

The property benefits from a ground floor reception, office, tea point, WCs, rear testing/assembly area and warehouse. First floor mezzanine which covers the entire ground floor footprint, providing storage, together with air-conditioned meeting room, and offices. CAT 2 lighting, carpeting.

Externally the property provides 5 car parking spaces although up to 10 cars could be parked by double parking and a roller shutter door.