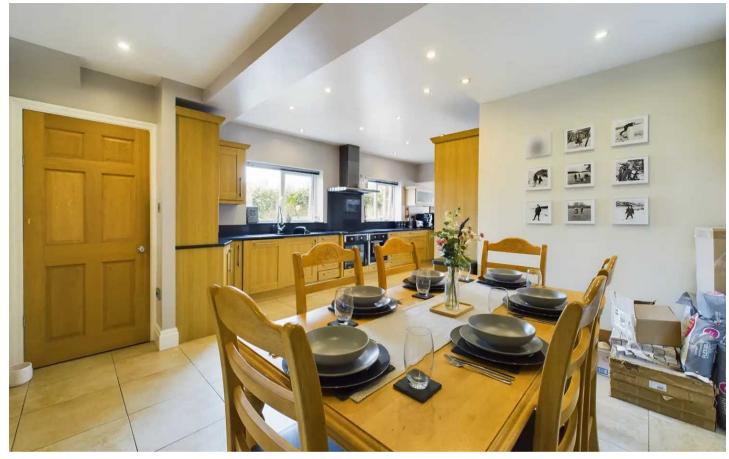

# Kitchen/diner

2' 11" x 16' 3" (0.90m x 4.96m)

Open plan kitchen/diner. Matching range of base and wall units with fitted worktops. Integrated double electric oven and five ring induction hob with extractor hood, integrated dishwasher and microwave and breakfast bar. UPVC double glazed windows to the side elevation, radiator.

# Lounge Diner

13' 9" x 16' 3" (4.18m x 4.96m)

Second lounge/diner leading off from the kitchen. UPVC double glazed patio doors leading onto the garden. Log burner with brick surround, radiator.