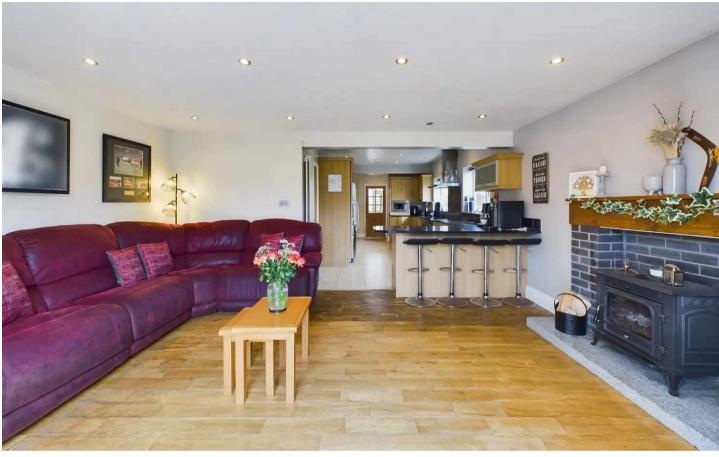

# Kitchen/diner

2' 11" x 16' 3" (0.90m x 4.96m)

Open plan kitchen/diner. Matching range of base and wall units with fitted worktops. Integrated double electric oven and five ring induction hob with extractor hood, integrated dishwasher and microwave and breakfast bar. UPVC double glazed windows to the side elevation, radiator.

# Lounge Diner

13' 9" x 16' 3" (4.18m x 4.96m)

Second lounge/diner leading off from the kitchen. UPVC double glazed patio doors leading onto the garden. Log burner with brick surround, radiator.