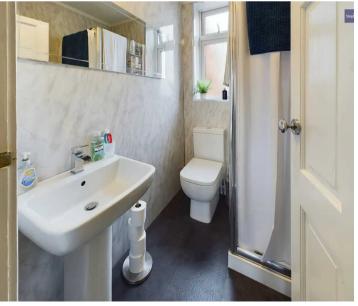

#### **Bathroom**

9' 10" x 7' 3" (2.99m x 2.21m)

Four piece suite comprising of low flush WC, wash basin, freestanding bath and shower cubicle. Floor to ceiling tiles, uPVC double glazed opaque window to the side elevation, heated towel rail.