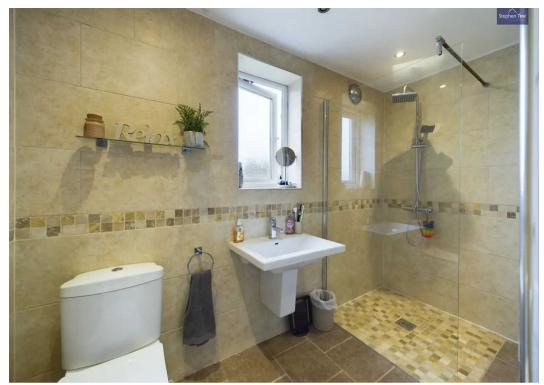

## **En Suite**

5' 10" x 5' 0" (1.79m x 1.52m)

Three piece suite comprising of low flush WC, wash basin and shower cubicle. UPVC double glazed opaque window to the rear elevation.