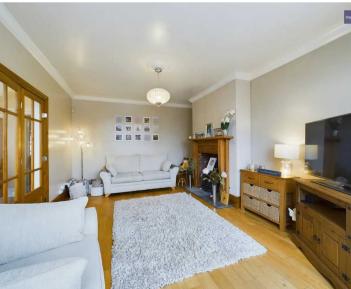

# Lounge

17' 4" x 11' 9" (5.29m x 3.58m)

UPVC double glazed walk in window to the front elevation, radiator, cornice style ceiling, log burner with brick and wooden surround. Double wooden doors.