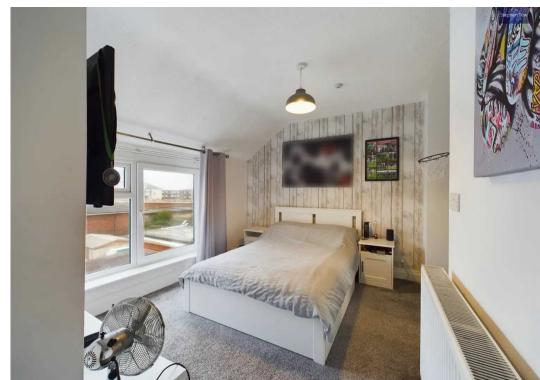

## Bedroom 1

22' 9" x 11' 7" (6.94m x 3.54m)

UPVC double glazed walk in window to the front elevation and window to the rear, radiator, fitted wardrobes and chest of drawers. Access to the ensuite.

#### Bedroom 2

9' 7" x 10' 6" (2.91m x 3.20m)

UPVC double glazed windows to the side and rear elevations, radiator.

#### Bedroom 3

8' 0" x 7' 10" (2.45m x 2.40m)

UPVC double glazed window to the front elevation, radiator.

#### Bedroom 4

9' 5" x 10' 3" (2.86m x 3.13m)

UPVC double glazed window to the rear elevation, radiator.

#### Bedroom 5

8' 0" x 8' 11" (2.44m x 2.72m)

UPVC double glazed window to the front elevation, radiator.

#### Bedroom 6

10' 2" x 10' 2" (3.09m x 3.10m)

UPVC double glazed window to the front elevation, radiator.