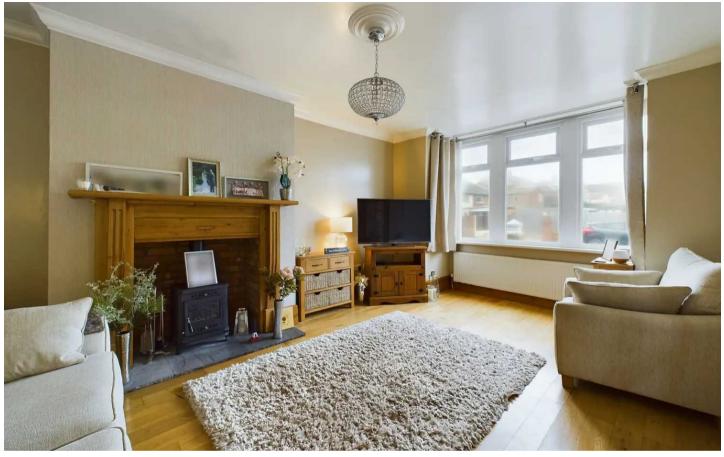

# Lounge

17' 4" x 11' 9" (5.29m x 3.58m)

UPVC double glazed walk in window to the front elevation, radiator, cornice style ceiling, log burner with brick and wooden surround. Double wooden doors.