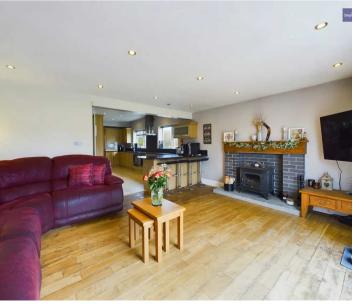

# Lounge

17' 4" x 11' 9" (5.29m x 3.58m)

UPVC double glazed walk in window to the front elevation, radiator, cornice style ceiling, log burner with brick and wooden surround. Double wooden doors.