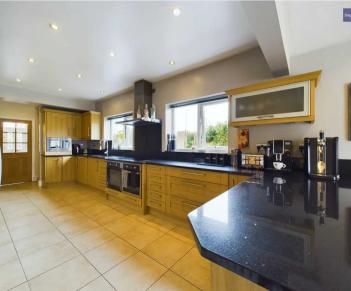

# Kitchen/diner

2' 11" x 16' 3" (0.90m x 4.96m)

Open plan kitchen/diner. Matching range of base and wall units with fitted worktops. Integrated double electric oven and five ring induction hob with extractor hood, integrated dishwasher and microwave and breakfast bar. UPVC double glazed windows to the side elevation, radiator.