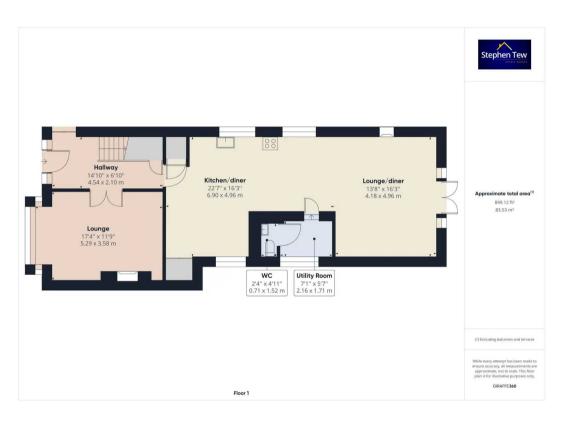

# Hallway

14' 11" x 6' 11" (4.54m x 2.10m)

Laminate flooring, radiator. Access to meter cupboard and under stairs storage.

# Lounge

17' 4" x 11' 9" (5.29m x 3.58m)

UPVC double glazed walk in window to the front elevation, radiator, cornice style ceiling, log burner with brick and wooden surround. Double wooden doors.

# Kitchen/diner

2' 11" x 16' 3" (0.90m x 4.96m)

Open plan kitchen/diner. Matching range of base and wall units with fitted worktops. Integrated double electric oven and five ring induction hob with extractor hood, integrated dishwasher and microwave and breakfast bar. UPVC double glazed windows to the side elevation, radiator.

# **Utility Room**

7' 1" x 5' 7" (2.16m x 1.71m)

Leading off from the kitchen. UPVC double glazed window and plumbing for washing machine.

## Wc

2' 4" x 5' 0" (0.71m x 1.52m) GF WC with wash basin.

# Lounge Diner

13' 9" x 16' 3" (4.18m x 4.96m)

Second lounge/diner leading off from the kitchen. UPVC double glazed patio doors leading onto the garden. Log burner with brick surround, radiator.