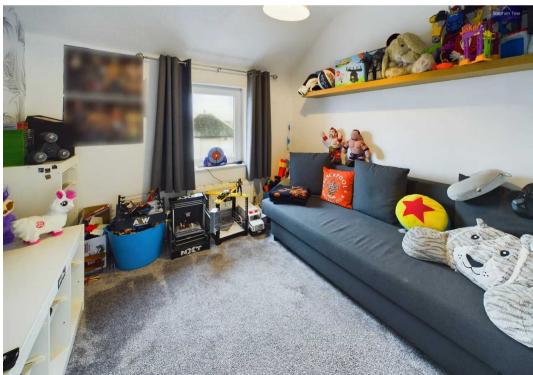

#### Bedroom 2

9' 7" x 10' 6" (2.91m x 3.20m)

UPVC double glazed windows to the side and rear elevations, radiator.

#### Bedroom 3

8' 0" x 7' 10" (2.45m x 2.40m)

UPVC double glazed window to the front elevation, radiator.

#### Bedroom 4

9' 5" x 10' 3" (2.86m x 3.13m)

UPVC double glazed window to the rear elevation, radiator.

#### Bedroom 5

8' 0" x 8' 11" (2.44m x 2.72m)

UPVC double glazed window to the front elevation, radiator.

#### Bedroom 6

10' 2" x 10' 2" (3.09m x 3.10m)

UPVC double glazed window to the front elevation, radiator.