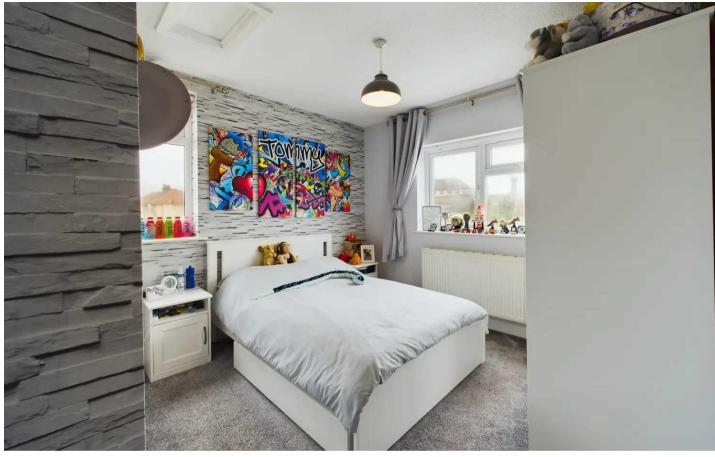

#### Bedroom 2

9' 7" x 10' 6" (2.91m x 3.20m)

UPVC double glazed windows to the side and rear elevations, radiator.

#### Bedroom 3

8' 0" x 7' 10" (2.45m x 2.40m)

UPVC double glazed window to the front elevation, radiator.

#### Bedroom 4

9' 5" x 10' 3" (2.86m x 3.13m)

UPVC double glazed window to the rear elevation, radiator.

#### Bedroom 5

8' 0" x 8' 11" (2.44m x 2.72m)

UPVC double glazed window to the front elevation, radiator.

#### Bedroom 6

10' 2" x 10' 2" (3.09m x 3.10m)

UPVC double glazed window to the front elevation, radiator.