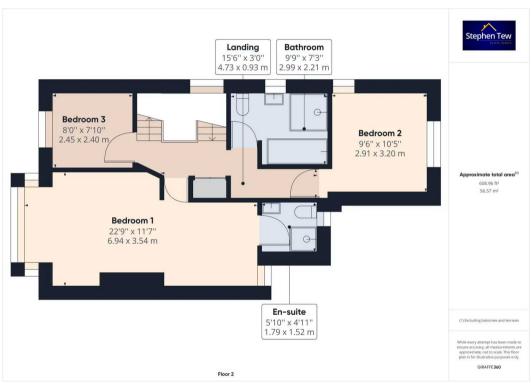

## Landing

15' 6" x 3' 1" (4.73m x 0.93m) Storage cupboards.

## Bedroom 1

22' 9" x 11' 7" (6.94m x 3.54m)

UPVC double glazed walk in window to the front elevation and window to the rear, radiator, fitted wardrobes and chest of drawers. Access to the ensuite.

## **En Suite**

5' 10" x 5' 0" (1.79m x 1.52m)

Three piece suite comprising of low flush WC, wash basin and shower cubicle. UPVC double glazed opaque window to the rear elevation.

#### Bedroom 2

9' 7" x 10' 6" (2.91m x 3.20m)

UPVC double glazed windows to the side and rear elevations, radiator.

#### Bedroom 3

8' 0" x 7' 10" (2.45m x 2.40m)

UPVC double glazed window to the front elevation, radiator.

#### **Bathroom**

9' 10" x 7' 3" (2.99m x 2.21m)

Four piece suite comprising of low flush WC, wash basin, freestanding bath and shower cubicle. Floor to ceiling tiles, uPVC double glazed opaque window to the side elevation, heated towel rail.