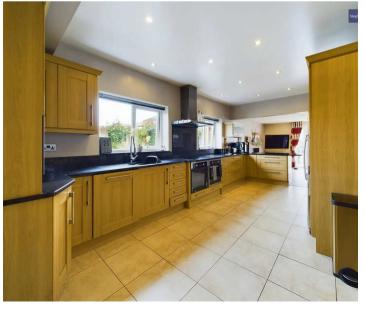

# Kitchen/diner

2' 11" x 16' 3" (0.90m x 4.96m)

Open plan kitchen/diner. Matching range of base and wall units with fitted worktops. Integrated double electric oven and five ring induction hob with extractor hood, integrated dishwasher and microwave and breakfast bar. UPVC double glazed windows to the side elevation, radiator.