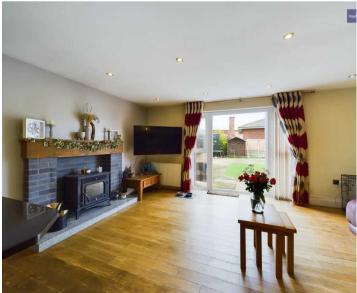

# Lounge Diner

13' 9" x 16' 3" (4.18m x 4.96m)

Second lounge/diner leading off from the kitchen. UPVC double glazed patio doors leading onto the garden. Log burner with brick surround, radiator.