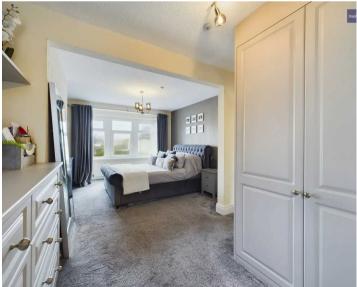

## Bedroom 1

22' 9" x 11' 7" (6.94m x 3.54m)

UPVC double glazed walk in window to the front elevation and window to the rear, radiator, fitted wardrobes and chest of drawers. Access to the ensuite.

## **En Suite**

5' 10" x 5' 0" (1.79m x 1.52m)

Three piece suite comprising of low flush WC, wash basin and shower cubicle. UPVC double glazed opaque window to the rear elevation.