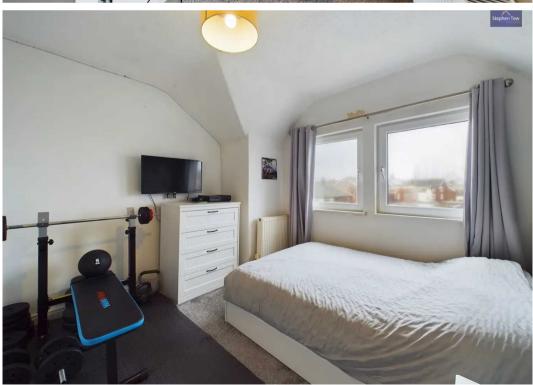

#### Bedroom 4

9' 5" x 10' 3" (2.86m x 3.13m)

UPVC double glazed window to the rear elevation, radiator.

#### Bedroom 5

8' 0" x 8' 11" (2.44m x 2.72m)

UPVC double glazed window to the front elevation, radiator.

#### Bedroom 6

10' 2" x 10' 2" (3.09m x 3.10m)

UPVC double glazed window to the front elevation, radiator.