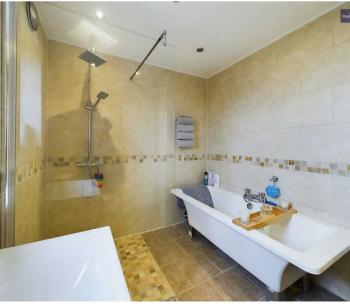

#### **Bathroom**

9' 10" x 7' 3" (2.99m x 2.21m)

Four piece suite comprising of low flush WC, wash basin, freestanding bath and shower cubicle. Floor to ceiling tiles, uPVC double glazed opaque window to the side elevation, heated towel rail.