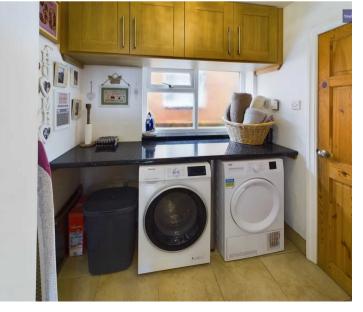

# **Utility Room**

7' 1" x 5' 7" (2.16m x 1.71m)

Leading off from the kitchen. UPVC double glazed window and plumbing for washing machine.