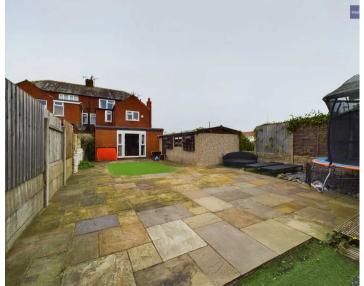

## REAR GARDEN

South facing enclosed garden to the rear with paving and artificial grass. Access to the garage.