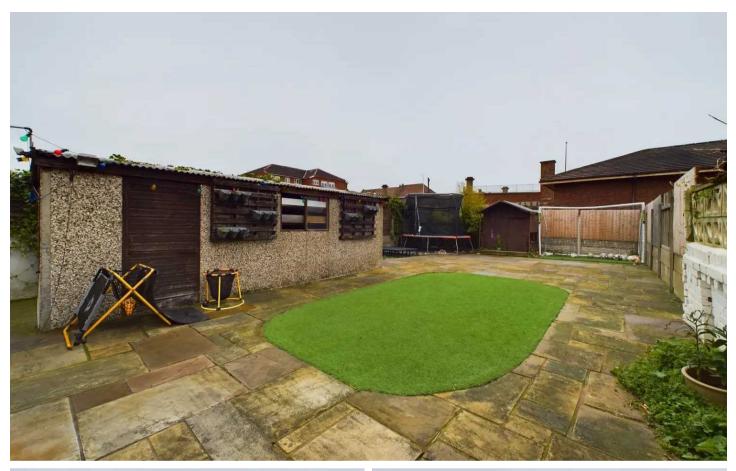

## REAR GARDEN

South facing enclosed garden to the rear with paving and artificial grass. Access to the garage.

# GARAGE

Single Garage