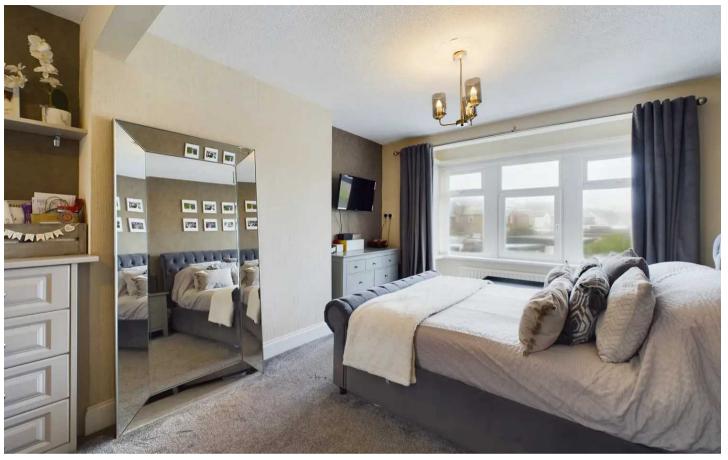

## Bedroom 1

22' 9" x 11' 7" (6.94m x 3.54m)

UPVC double glazed walk in window to the front elevation and window to the rear, radiator, fitted wardrobes and chest of drawers. Access to the ensuite.