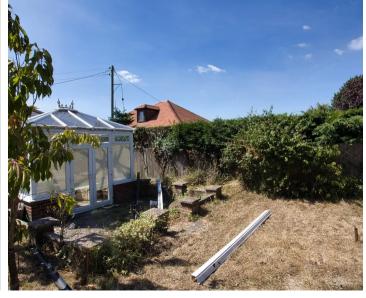

**Off Street Parking** 

Garden

**Conservatory** Dimensions: 3.20m x 3.10m (10'6" x 10'2").