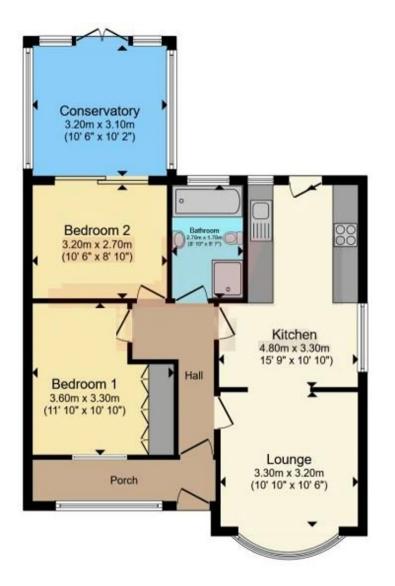

## Capel-Le-Ferne, Folkestone

TWO BEDROOMS, DETACHED, CHAIN FREE and SEA VIEW!!!MILES AND ABRR are very pleased to offer this two bedroom, detached home to the market, offering sea views to the front. Located in a popular area, this home is within easy reach of local shops and amenities with easy access to Folkestone, Dover and Canterbury towns. There are good transport links, great schooling and beautiful cliff top walks, making this ideally set for all your needs. Inside you will find the home to be in need of some TLC in places but boasts to be an excellent home with lots of potential to add value and even potentially extend up and out (subject to planning) to create a large home that really takes advantage of the sea facing location. The home offers accommodation comprising; entrance hall, lounge, kitchen / breakfast room, conservatory extension and two double bedrooms. To the rear is a lovely and great sized garden which is mostly laid to lawn and to the front and side is hard standing providing ample off street parking. With NO CHAIN AHEAD, bags of potential and being in a sought after road, we urge you to view quickly before this one gets snapped up. **Tenure: Freehold** 

- Two Bedrooms
- Council Tax Band C
- Sea Views
- Chain Free
- Potential to Extend up and Out STPP
- Off Street Parking
- Sought After Location
- Conservatory
- Lovely Garden

Lounge Dimensions: 3.30m x 3.20m (10'10" x 10'6").

**Kitchen / Breakfast Room** Dimensions: 4.80m x 3.30m (15'9" x 10'10").

Bedroom Dimensions: 3.61m x 3.30m (11'10" x 10'10").

**Bedroom** Dimensions: 3.20m x 2.69m (10'6" x 8'10").

**Bathroom** Dimensions: 2.69m x 1.70m (8'10" x 5'7").

**Off Street Parking** 

Garden

**Conservatory** Dimensions: 3.20m x 3.10m (10'6" x 10'2").