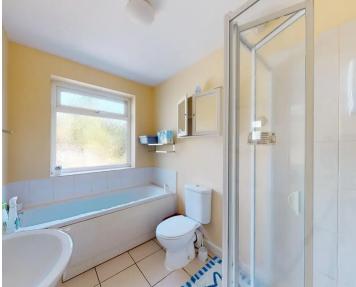

**Kitchen / Breakfast Room** Dimensions: 4.80m x 3.30m (15'9" x 10'10").

Bedroom Dimensions: 3.61m x 3.30m (11'10" x 10'10").

**Bedroom** Dimensions: 3.20m x 2.69m (10'6" x 8'10").

**Bathroom** Dimensions: 2.69m x 1.70m (8'10" x 5'7").