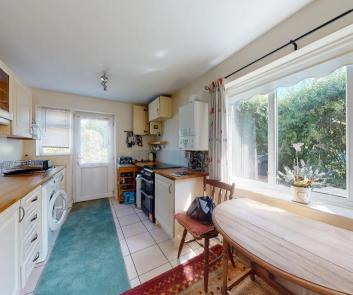

**Kitchen / Breakfast Room** Dimensions: 4.80m x 3.30m (15'9" x 10'10").

Bedroom Dimensions: 3.61m x 3.30m (11'10" x 10'10").

**Bedroom** Dimensions: 3.20m x 2.69m (10'6" x 8'10").

**Bathroom** Dimensions: 2.69m x 1.70m (8'10" x 5'7").