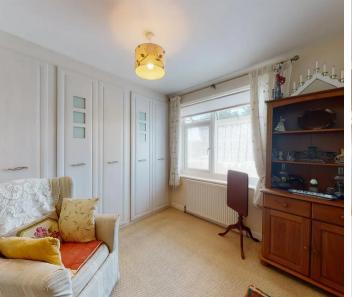

**Kitchen / Breakfast Room** Dimensions: 4.80m x 3.30m (15'9" x 10'10").

Bedroom Dimensions: 3.61m x 3.30m (11'10" x 10'10").

**Bedroom** Dimensions: 3.20m x 2.69m (10'6" x 8'10").

**Bathroom** Dimensions: 2.69m x 1.70m (8'10" x 5'7").