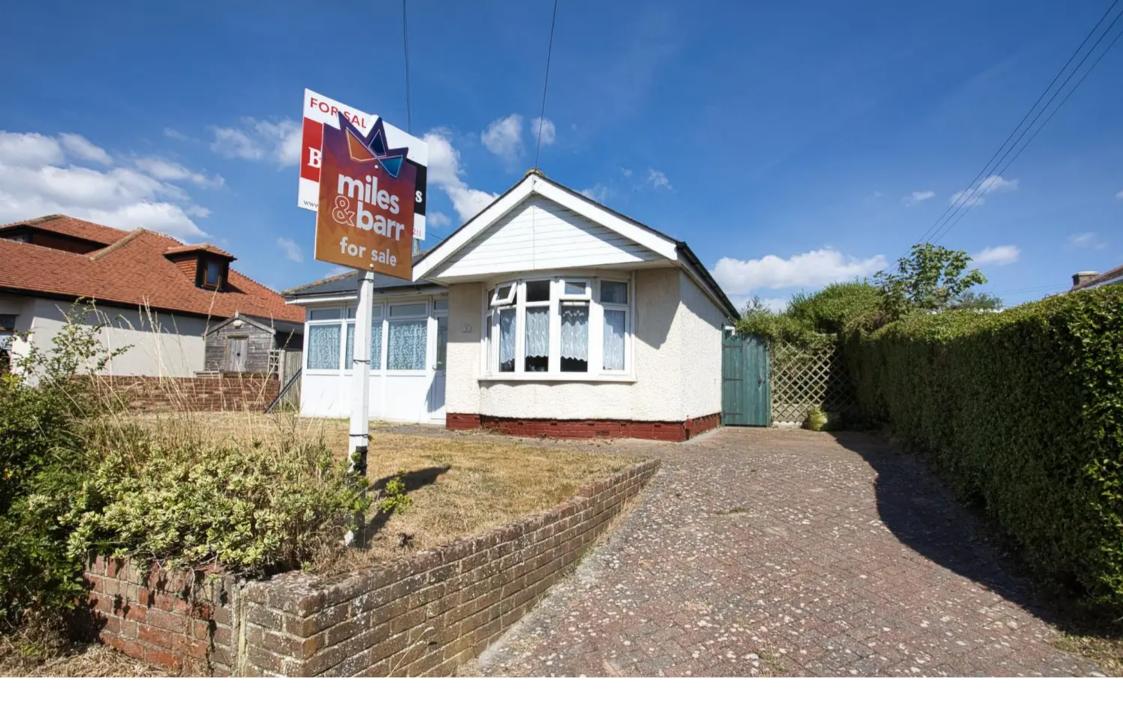

5 Old Dover Road, Capel-Le-Ferne £375,000

## Capel-Le-Ferne, Folkestone

TWO BEDROOMS, DETACHED, CHAIN FREE and SEA VIEW!!!MILES AND ABRR are very pleased to offer this two bedroom, detached home to the market, offering sea views to the front. Located in a popular area, this home is within easy reach of local shops and amenities with easy access to Folkestone, Dover and Canterbury towns. There are good transport links, great schooling and beautiful cliff top walks, making this ideally set for all your needs. Inside you will find the home to be in need of some TLC in places but boasts to be an excellent home with lots of potential to add value and even potentially extend up and out (subject to planning) to create a large home that really takes advantage of the sea facing location. The home offers accommodation comprising; entrance hall, lounge, kitchen / breakfast room, conservatory extension and two double bedrooms. To the rear is a lovely and great sized garden which is mostly laid to lawn and to the front and side is hard standing providing ample off street parking. With NO CHAIN AHEAD, bags of potential and being in a sought after road, we urge you to view quickly before this one gets snapped up. **Tenure: Freehold** 

- Two Bedrooms
- Council Tax Band C
- Sea Views
- Chain Free
- Potential to Extend up and Out STPP
- Off Street Parking
- Sought After Location
- Conservatory
- Lovely Garden

Lounge Dimensions: 3.30m x 3.20m (10'10" x 10'6").