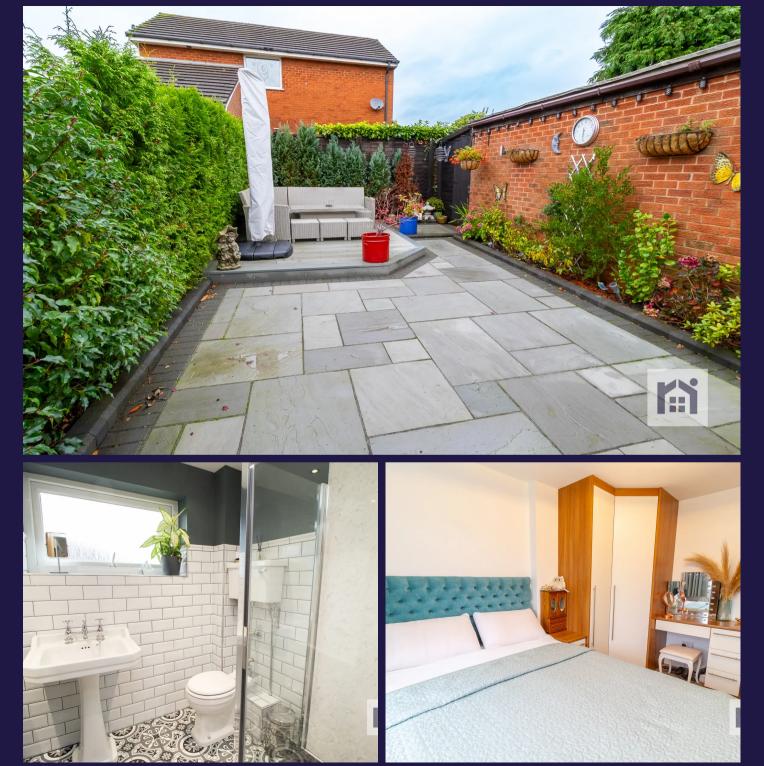

Lichen Close, Charnock Richard

£250,000

PR7 5RY

Beautifully presented and extended three bedroom semi detached property on a quiet cul de sac, close to excellent schools, primary transport routes and within easy reach of town centre amenities and walks in the delightful Yarrow Valley. To the front the Indian stone driveway accommodates two vehicles has gated access to additional secure parking and the detached garage, and leads past the lawn and mature magnolia tree to the main entrance. Step into the entrance hallway and from there to the spacious living room with inset remote control gas fire and under stairs storage housing the Baxi combi boiler. An archway opens to the breakfast kitchen comprising a range of wall and base units with breakfast bar and integrated appliances including microwave, electric oven and grill, gas hob, wine cooler, dishwasher, refrigerator and freezer. To the rear the utility area has space, power and plumbing for additional appliances and space for dining if required. Externally the garden is lovely and private with Indian stone terrace composite decking and both the garage and car port having power and light and the former also benefiting from remotely operated door. Back inside, stairs with runway lighting head to the first floor landing with ladder access to the part boarded loft. Bedroom one is to the front with built in storage with bedroom two a second double to the rear. Bedroom three is a comfortable single/small double. Completing the first floor the elegant bathroom comprises tiled flooring and elevations, shower in cubicle, bath with shower attachment, wc and ladder heated towel rail. In a great location and ready to move in to this is a lovely family home.