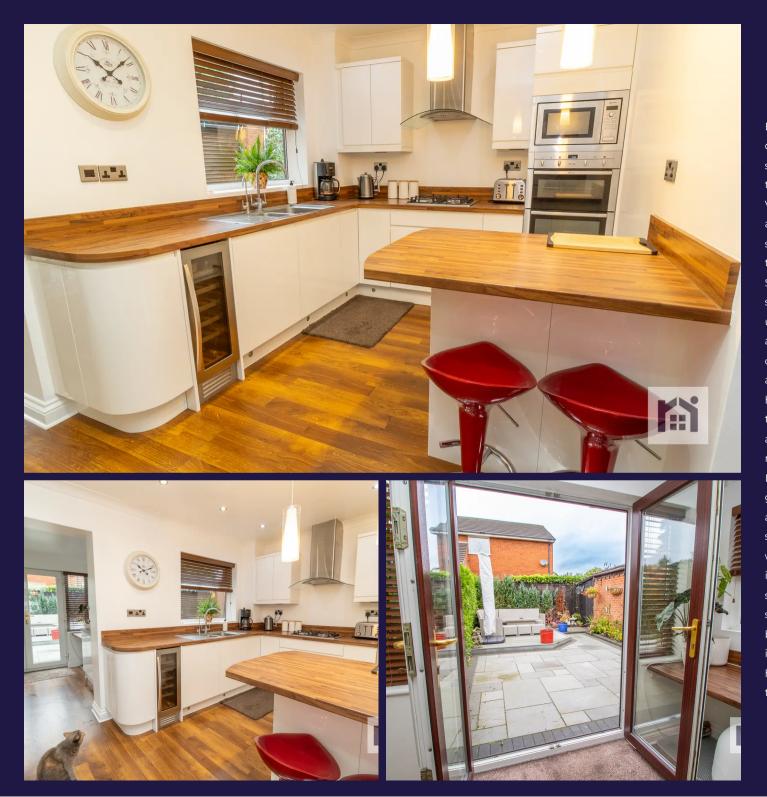

Lichen Close, Charnock Richard

£250,000

PR7 5RY

Beautifully presented and extended three bedroom semi detached property on a quiet cul de sac, close to excellent schools, primary transport routes and within easy reach of town centre amenities and walks in the delightful Yarrow Valley. To the front the Indian stone driveway accommodates two vehicles has gated access to additional secure parking and the detached garage, and leads past the lawn and mature magnolia tree to the main entrance. Step into the entrance hallway and from there to the spacious living room with inset remote control gas fire and under stairs storage housing the Baxi combi boiler. An archway opens to the breakfast kitchen comprising a range of wall and base units with breakfast bar and integrated appliances including microwave, electric oven and grill, gas hob, wine cooler, dishwasher, refrigerator and freezer. To the rear the utility area has space, power and plumbing for additional appliances and space for dining if required. Externally the garden is lovely and private with Indian stone terrace composite decking and both the garage and car port having power and light and the former also benefiting from remotely operated door. Back inside, stairs with runway lighting head to the first floor landing with ladder access to the part boarded loft. Bedroom one is to the front with built in storage with bedroom two a second double to the rear. Bedroom three is a comfortable single/small double. Completing the first floor the elegant bathroom comprises tiled flooring and elevations, shower in cubicle, bath with shower attachment, wc and ladder heated towel rail. In a great location and ready to move in to this is a lovely family home.