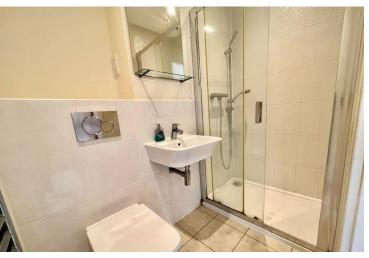

ENSUITE: W/C, wash hand basin, shower cubicle, vinyl flooring, heated towel rail.

The rear garden is mainly laid to lawn with well stocked garden and shed.

BEDROOM 3 8' 6" x 6' 7" (2.59m x 2.01m) Double glazed window to rear aspect, radiator.

BATHROOM: Double glazed window to front, bath with mixer tap/shower attachment, WC and wash hand basin, vinyl flooring, heated towel rail.