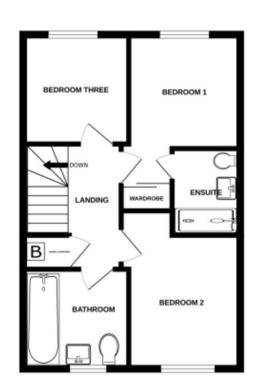

LIVING ROOM: 15' 01" x 3' 00" (4.6m x 0.91m) Double glazed windows with French doors opening to the rear garden, wood effect flooring and radiators.

LANDING: Airing cupboard housing gas fired boiler.

MASTER BEDROOM 12' 0" x 8' 02" (3.66m x 2.49m) Double glazed window to rear aspect, radiator, integrated wardrobes with sliding doors.

ENSUITE: W/C, wash hand basin, shower cubicle, vinyl flooring, heated towel rail.

The rear garden is mainly laid to lawn with well stocked garden and shed.

## Additional Information

Local Authority – West Suffolk Council Council Tax Band – C Tenure – Freehold Services – Gas Central Heating Post Code – IP28 8UZ

BEDROOM 2 9' 5" x 8' 2" (2.87m x 2.49m) Double glazed window to front aspect, radiator.

BEDROOM 3 8' 6" x 6' 7" (2.59m x 2.01m) Double glazed window to rear aspect, radiator.

BATHROOM: Double glazed window to front, bath with mixer tap/shower attachment, WC and wash hand basin, vinyl flooring, heated towel rail.