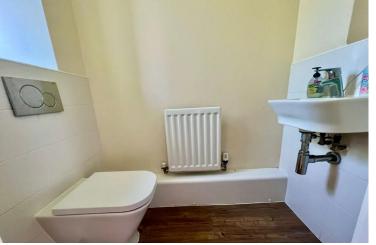

ENTRANCE HALL: Double glazed entrance door, wood effect flooring, radiator, stairs ascending with storage cupboard under.

CLOAKROOM: Double glazed window to front, WC, wash hand basin with splashback, radiator, wood effect flooring