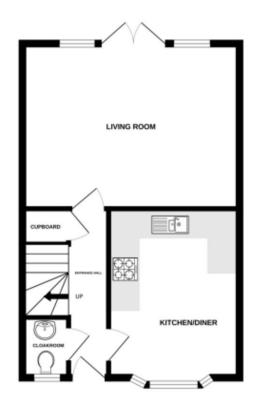

ENTRANCE HALL: Double glazed entrance door, wood effect flooring, radiator, stairs ascending with storage cupboard under.

CLOAKROOM: Double glazed window to front, WC, wash hand basin with splashback, radiator, wood effect flooring

KITCHEN/DINER: 16' 01" x 8' 0" (4.9m x 2.44m) Double glazed bay window to front, radiator, a range of wall and base units with work surfaces over incorporating stainless steel 1.5 bowl sink with drainer and mixer tap. single oven with gas hob, stainless steel splashback and extractor over. Space/plumbing for washine machine and

LIVING ROOM: 15' 01" x 3' 00" (4.6m x 0.91m) Double glazed windows with French doors opening to the rear garden, wood effect flooring and radiators.

LANDING: Airing cupboard housing gas fired boiler.

MASTER BEDROOM 12' 0" x 8' 02" (3.66m x 2.49m) Double glazed window to rear aspect, radiator, integrated wardrobes with sliding doors.

ENSUITE: W/C, wash hand basin, shower cubicle, vinyl flooring, heated towel rail.

The rear garden is mainly laid to lawn with well stocked garden and shed.