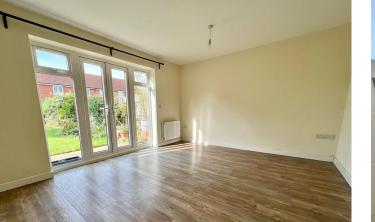

LIVING ROOM: 15' 01" x 3' 00" (4.6m x 0.91m) Double glazed windows with French doors opening to the rear garden, wood effect flooring and radiators.

LANDING: Airing cupboard housing gas fired boiler.

MASTER BEDROOM 12' 0" x 8' 02" (3.66m x 2.49m) Double glazed window to rear aspect, radiator, integrated wardrobes with sliding doors.