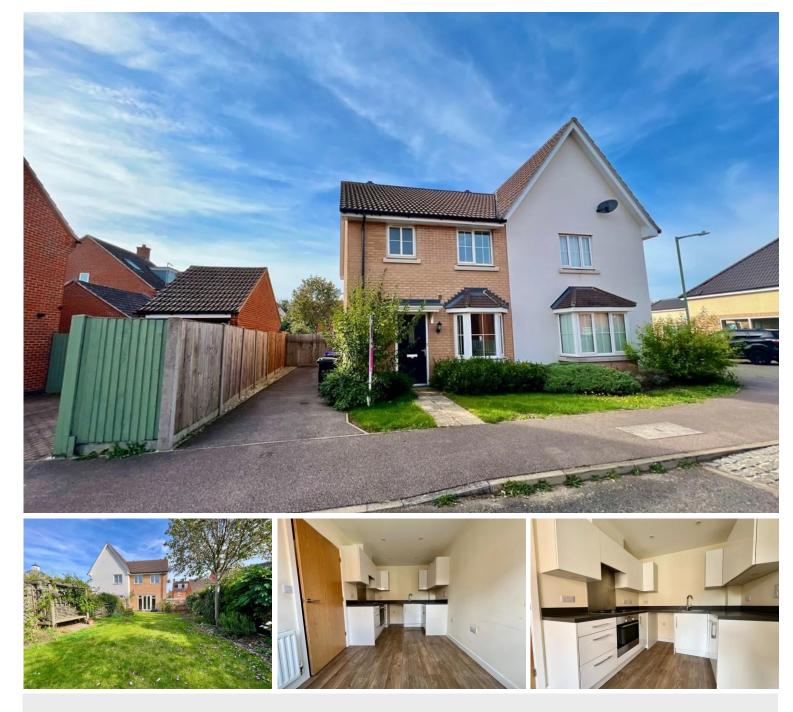

### Summary

NO ONWARD CHAIN! 3 bedroom semi detached home boasting ensuite to master bedroom, bathroom and ground floor cloakroom, good size living room with patio doors opening onto the garden and kitchen/breakfast room. The property externally has a driveway providing parking for a couple of vehicles and a private garden. Viewing is highly recommended

## Description

Approximate Room Sizes

NO ONWARD CHAIN! 3 bedroom semi detached home boasting ensuite to master bedroom, bathroom and ground floor cloakroom, good size living room with patio doors opening onto the garden and kitchen/breakfast room. The property externally has a driveway providing parking for a couple of vehicles and a private garden. Viewing is highly recommended

ENTRANCE HALL: Double glazed entrance door, wood effect flooring, radiator, stairs ascending with storage cupboard under.

CLOAKROOM: Double glazed window to front, WC, wash hand basin with splashback, radiator, wood effect flooring

KITCHEN/DINER: 16' 01" x 8' 0" (4.9m x 2.44m) Double glazed bay window to front, radiator, a range of wall and base units with work surfaces over incorporating stainless steel 1.5 bowl sink with drainer and mixer tap. single oven with gas hob, stainless steel splashback and extractor over. Space/plumbing for washine machine and

LIVING ROOM: 15' 01" x 3' 00" (4.6m x 0.91m) Double glazed windows with French doors opening to the rear garden, wood effect flooring and radiators.

LANDING: Airing cupboard housing gas fired boiler.

MASTER BEDROOM 12' 0" x 8' 02" (3.66m x 2.49m) Double glazed window to rear aspect, radiator, integrated wardrobes with sliding doors.

ENSUITE: W/C, wash hand basin, shower cubicle, vinyl flooring, heated towel rail.

The rear garden is mainly laid to lawn with well stocked garden and shed.

OUTSIDE: To the front of the property is path leading to the property with grass front garden, tandem driveway to the side with gate leading to garden.

> Viewings by appointment Bychoice Estate Agents Tel: 01284 769598