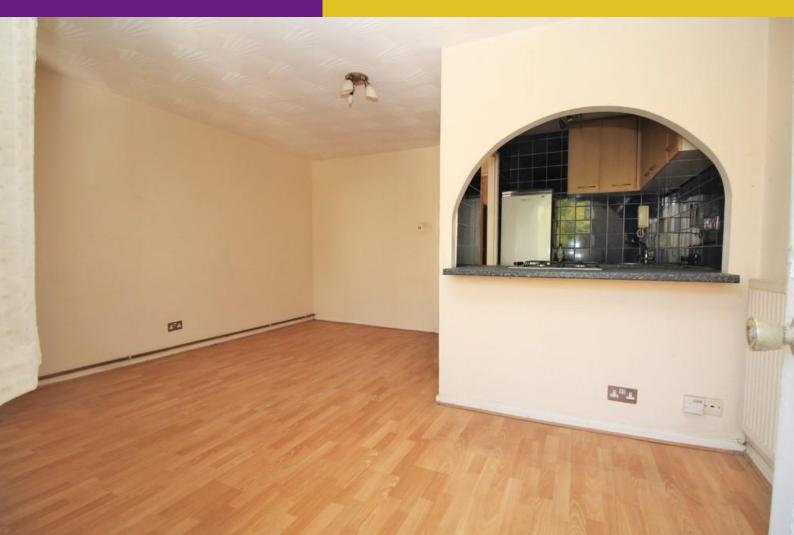

The property comprises of an open plan lounge/kitchen, double bedroom and family bathroom.

## LOUNGE/DINER

14' 5 max narrowing to 8"11" x 14' 2 max" (4.39m x 4.32m)

**KITCHEN** 

**BATHROOM** 