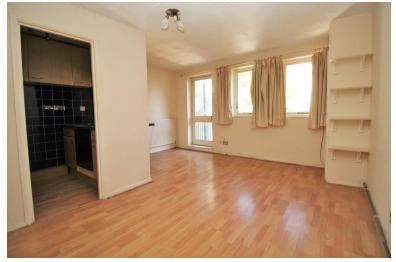

The property comprises of an open plan lounge/kitchen, double bedroom and family bathroom.

## LOUNGE/DINER

14' 5 max narrowing to 8"11" x 14' 2 max" (4.39m x 4.32m)

**KITCHEN** 

**BATHROOM** 