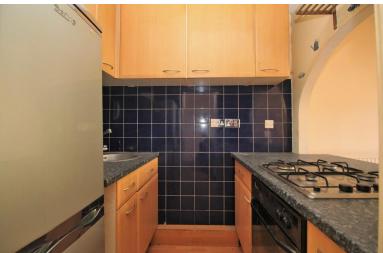

## LOUNGE/DINER

14' 5 max narrowing to 8"11" x 14' 2 max" (4.39m x 4.32m)

**KITCHEN** 

**BATHROOM** 