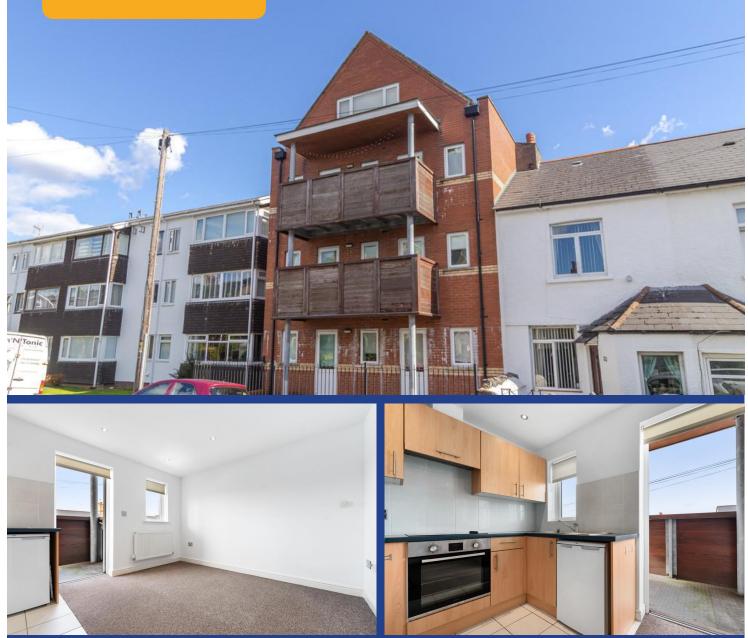

## **Duplex Apartment**

## **Property Description**

\*\*DUPLEX APARTMENT\*\* \*\*NO CHAIN\*\* MGY are pleased to offer for sale a newly refurbished duplex apartment. A well presented two bedroom top floor apartment in an impressive development, situated in the heart of Victoria Park with a variety of shops, cafe's and restaurants close by and with easy access to the City Centre. The accommodation comprises entrance hall, open plan lounge and kitchen, two bedrooms, one with en-suite and a bathroom. The property further benefits from an allocated parking space, gas central heating, and a large balcony. Viewing highly recommended. **Tenure Share of Freehold** 

#### ENTRANCE HALL

Entered via wooden door with security spy hole leading from communal hallway. Carpet to floor. Double door storage cupboard housing washing machine and wall mounted combi boiler. Doors to all rooms.

#### OPEN PLAN LIVING / KITCHEN AREA 10' 11" x 14' 0" (3.33m x 4.29m)

#### LIVING ROOM

uPVC double glazed window to front aspect. uPVC double doors to balcony. Spotlights. Radiator. PowerPoints. TV Point. Thermostat.

#### KITCHEN AREA

uPVC double glazed window to front aspect. Modern fitted kitchen with a range of wall and base units with round edged worktops over which incorporates undermounted stainless steel sink and drainer with mixer tap over. Integrated electric oven with electric hob and extractor above. Integrated dishwasher. Space for fridge freezer. Tiled splashbacks. Tiled flooring. PowerPoints. Spotlights.