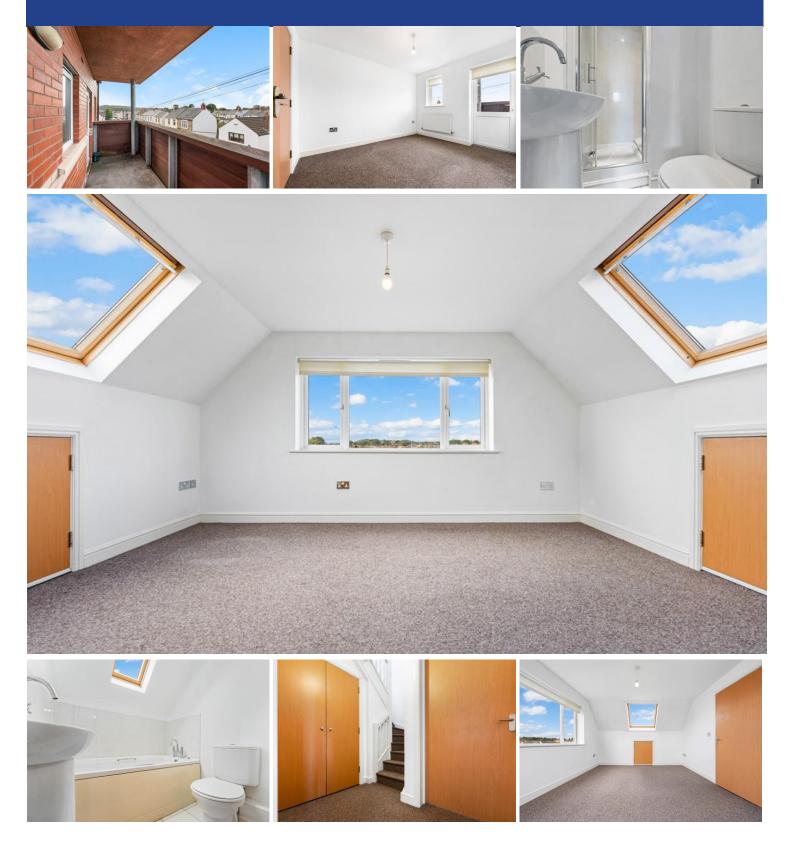

#### **BEDROOM TWO**

8' 9" x 10' 11" (2.67m x 3.34m) uPVC double glazed window to front aspect. uPVC door leading to balcony. Carpet to floor. Pendant light. PowerPoints. Radiator. TV Point. Door to en-suite:

#### ENSUITE

3' 10" x 5' 8" (1.18m x 1.73max) White suite comprising pedestal wash hand basin with mixer tap over and tiled splashbacks. Walk in mains shower with glass door and tiled splashbacks. Heated towel rail. Fitted vanity cupboard. Extractor. Tiled floor. Spotlights.

### FIRST FLOOR LANDING

Carpet to floor. Pendant light. PowerPoints.

#### **BEDROOM ONE**

10' 11" x 14' 8" (3.34m x 4.49m) Large uPVC double glazed window to front aspect. Carpet to floor. Two velux windows. Undereave storage to both side walls. Pendant light. Radiator. PowerPoints. TV point.

#### BATHROOM

5' 3" x 5' 3" (1.61m x 1.62m) White suite comprising pedestal wash hand basin with mixer tap over, panelled bath with mixer tap over and tiled splashbacks. WC. Tiled floor. Heated towel rail. Shaver point. Velux window. Sliding pocket door. Extractor. Spotlights.

#### BALCONY

Large private balcony, with wood panelled surround. External lighting. Accessed from bedroom two and living / kitchen area.