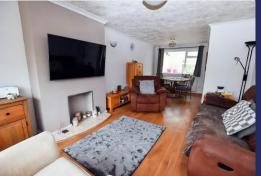

#### **Brief Description**

The front door opens to the Hallway with a door through to the Cloaks/WC and a further door opens to the spacious Dining Lounge with inset fireplace. An archway from the Dining Lounge leads through to the Kitchen which has a good range kitchen units, an electric 'Range' style cooker, integrated dishwasher and space for your fridge and freezer. Off the Kitchen is the Utility Lean-to with plumbing for your washing machine and space for your tumble dryer. To the first floor is a Landing area with loft access, a generous Principal Bedroom, two further Bedrooms and the Family Bathroom.