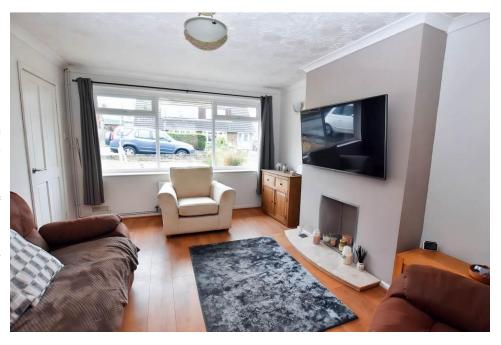

#### **Brief Description**

The front door opens to the Hallway with a door through to the Cloaks/WC and a further door opens to the spacious Dining Lounge with inset fireplace. An archway from the Dining Lounge leads through to the Kitchen which has a good range kitchen units, an electric 'Range' style cooker, integrated dishwasher and space for your fridge and freezer. Off the Kitchen is the Utility Lean-to with plumbing for your washing machine and space for your tumble dryer. To the first floor is a Landing area with loft access, a generous Principal Bedroom, two further Bedrooms and the Family Bathroom.