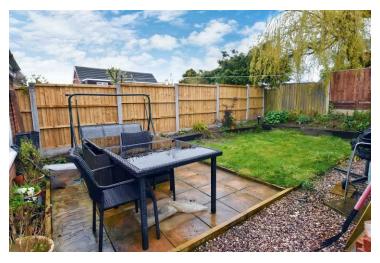

#### Overview

- Three Bedroom Semi-Detached House
- Highly Popular Residential Area
- Entrance Hall, Cloaks/WC
- Spacious Dining Lounge, Kitchen, Utility
- Three Bedrooms, Family Bathroom
- Enclosed Rear Garden with Patio,
   Lawn & Raised Beds
- Garage, Driveway Parking
- Council Tax Band C
- EPC Rating D

Externally, the property has a small front Garden, a driveway that leads along the side of the property to the single Detached Garage - and there's a mature rear Garden with patio, lawn and raised sleeper beds.