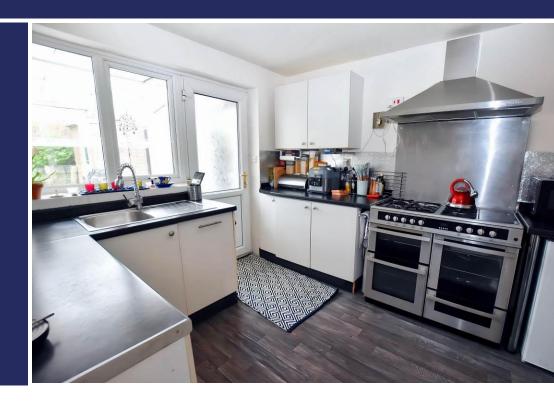

#### **Brief Description**

The front door opens to the Hallway with a door through to the Cloaks/WC and a further door opens to the spacious Dining Lounge with inset fireplace. An archway from the Dining Lounge leads through to the Kitchen which has a good range kitchen units, an electric 'Range' style cooker, integrated dishwasher and space for your fridge and freezer. Off the Kitchen is the Utility Lean-to with plumbing for your washing machine and space for your tumble dryer. To the first floor is a Landing area with loft access, a generous Principal Bedroom, two further Bedrooms and the Family Bathroom.