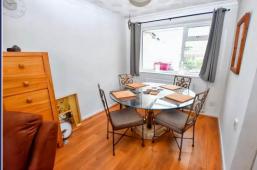

#### **Brief Description**

The front door opens to the Hallway with a door through to the Cloaks/WC and a further door opens to the spacious Dining Lounge with inset fireplace. An archway from the Dining Lounge leads through to the Kitchen which has a good range kitchen units, an electric 'Range' style cooker, integrated dishwasher and space for your fridge and freezer. Off the Kitchen is the Utility Lean-to with plumbing for your washing machine and space for your tumble dryer. To the first floor is a Landing area with loft access, a generous Principal Bedroom, two further Bedrooms and the Family Bathroom.