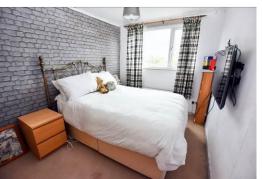

#### **Brief Description**

The front door opens to the Hallway with a door through to the Cloaks/WC and a further door opens to the spacious Dining Lounge with inset fireplace. An archway from the Dining Lounge leads through to the Kitchen which has a good range kitchen units, an electric 'Range' style cooker, integrated dishwasher and space for your fridge and freezer. Off the Kitchen is the Utility Lean-to with plumbing for your washing machine and space for your tumble dryer. To the first floor is a Landing area with loft access, a generous Principal Bedroom, two further Bedrooms and the Family Bathroom.