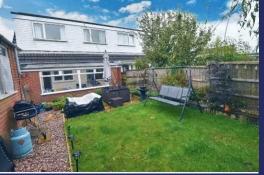

Externally, the property has a small front Garden, a driveway that leads along the side of the property to the single Detached Garage - and there's a mature rear Garden with patio, lawn and raised sleeper beds.