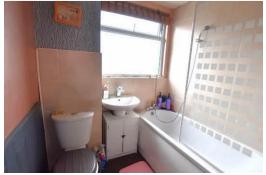

#### Overview

- Three Bedroom Semi-Detached House
- Highly Popular Residential Area
- Entrance Hall, Cloaks/WC
- Spacious Dining Lounge, Kitchen, Utility
- Three Bedrooms, Family Bathroom
- Enclosed Rear Garden with Patio,
   Lawn & Raised Beds
- Garage, Driveway Parking
- Council Tax Band C
- EPC Rating D

#### **Brief Description**

The front door opens to the Hallway with a door through to the Cloaks/WC and a further door opens to the spacious Dining Lounge with inset fireplace. An archway from the Dining Lounge leads through to the Kitchen which has a good range kitchen units, an electric 'Range' style cooker, integrated dishwasher and space for your fridge and freezer. Off the Kitchen is the Utility Lean-to with plumbing for your washing machine and space for your tumble dryer. To the first floor is a Landing area with loft access, a generous Principal Bedroom, two further Bedrooms and the Family Bathroom.