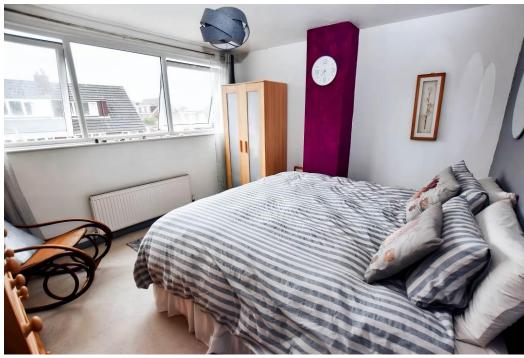

#### **Brief Description**

The front door opens to the Hallway with a door through to the Cloaks/WC and a further door opens to the spacious Dining Lounge with inset fireplace. An archway from the Dining Lounge leads through to the Kitchen which has a good range kitchen units, an electric 'Range' style cooker, integrated dishwasher and space for your fridge and freezer. Off the Kitchen is the Utility Lean-to with plumbing for your washing machine and space for your tumble dryer. To the first floor is a Landing area with loft access, a generous Principal Bedroom, two further Bedrooms and the Family Bathroom.