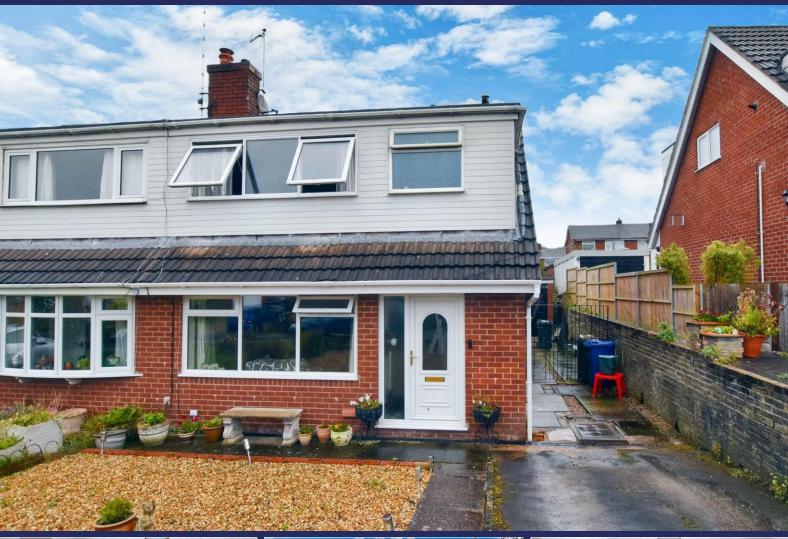

## 2 Beech Grove, Loggerheads, TF9 4BW

A Three Bedroom Semi-Detached House in this highly popular residential area, with spacious Dining Lounge, modern Kitchen, Garage, Driveway Parking and Rear Garden.

#### Overview

- Three Bedroom Semi-Detached House
- Highly Popular Residential Area
- Entrance Hall, Cloaks/WC
- Spacious Dining Lounge, Kitchen, Utility
- Three Bedrooms, Family Bathroom
- Enclosed Rear Garden with Patio,
   Lawn & Raised Beds
- Garage, Driveway Parking
- Council Tax Band C
- EPC Rating D

Externally, the property has a small front Garden, a driveway that leads along the side of the property to the single Detached Garage - and there's a mature rear Garden with patio, lawn and raised sleeper beds.