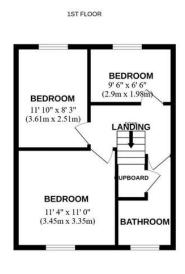

#### Overview

- Three Bedroom Semi-Detached House
- Highly Popular Residential Area
- Entrance Hall, Cloaks/WC
- Spacious Dining Lounge, Kitchen, Utility
- Three Bedrooms, Family Bathroom
- Enclosed Rear Garden with Patio,
   Lawn & Raised Beds
- Garage, Driveway Parking
- Council Tax Band C
- EPC Rating D

#### **Brief Description**

The front door opens to the Hallway with a door through to the Cloaks/WC and a further door opens to the spacious Dining Lounge with inset fireplace. An archway from the Dining Lounge leads through to the Kitchen which has a good range kitchen units, an electric 'Range' style cooker, integrated dishwasher and space for your fridge and freezer. Off the Kitchen is the Utility Lean-to with plumbing for your washing machine and space for your tumble dryer. To the first floor is a Landing area with loft access, a generous Principal Bedroom, two further Bedrooms and the Family Bathroom.

# Helping you move

GROUND FLOOR

Whilst every attempt has been made to ensure the accuracy of the floorplan contained here, measurements of doors, windows, rooms and any other terms are approximate and no responsibility is taken for any error, omission or mis-statement. This plan is for illustrative purposes only and should be used as such by any prospective purchaser. The services, systems and appliances shown have not been tested and no guarantee as to their coerability or efficiency can be owner.