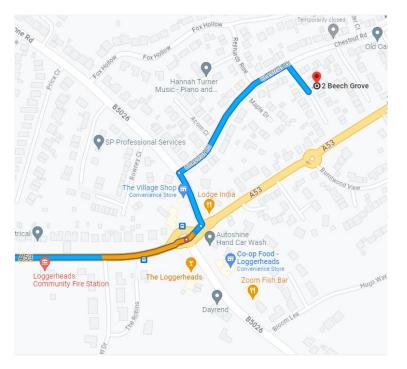

LOCAL AUTHORITY: Newcastle Borough Council, Newcastle Under Lyme, ST5 2AG Tel: 01782 717717
FOR MORE INFORMATION: Go to:

www.barbers-online.co.uk

**DIRECTIONS:** From Market Drayton take the A53 towards Loggerheads and Newcastle-under-Lyme. After 4.4 miles, at the second mini-roundabout go left on Mucklestone Road - and then first right on Chestnut Road. Take the second right into Beech Grove where you will find the property on the left-hand side which can be identified by our For Sale sign.