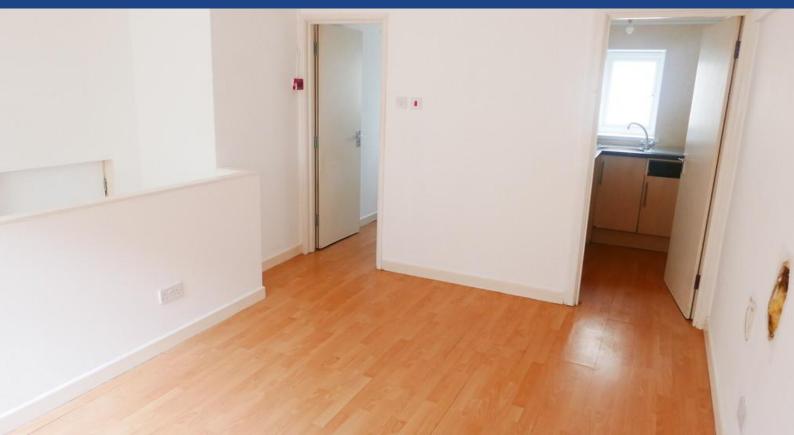

## ENTRANCE HALL

13' 7" x 10' 0" (4.14m x 3.05m) Entering the property, a door offers access to the lower entrance hall and access to stairs which lead to the lounge/bedroom area.

13' 7" x 10' (4.14m x 3.05m) The lounge/bedroom offers a spacious area with a double-glazed window, access to the consumer unit and the electric meter, an Openreach telephone point, a ceiling mounted light point and wood laminate flooring throughout

## KITCHEN

6' 6" x 4' 7" (1.98m x 1.4m) From the lounge/bedroom, a door offers access to the kitchen which has a double-glazed window, low-level and eye-level units, roll edged work surfaces, stainless steel sink and drainer with a mixer tap. The kitchen also provides space for a fridge, and includes some