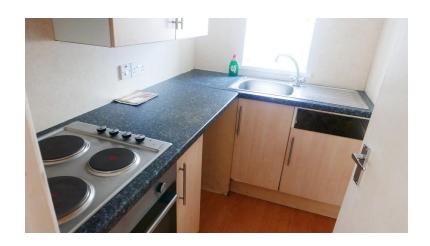

## KITCHEN

6' 6" x 4' 7" (1.98m x 1.4m) From the lounge/bedroom, a door offers access to the kitchen which has a double-glazed window, low-level and eye-level units, roll edged work surfaces, stainless steel sink and drainer with a mixer tap. The kitchen also provides space for a fridge, and includes some

built in appliances: oven, electric hob and cooker hood. There is also a ceiling mounted light point.