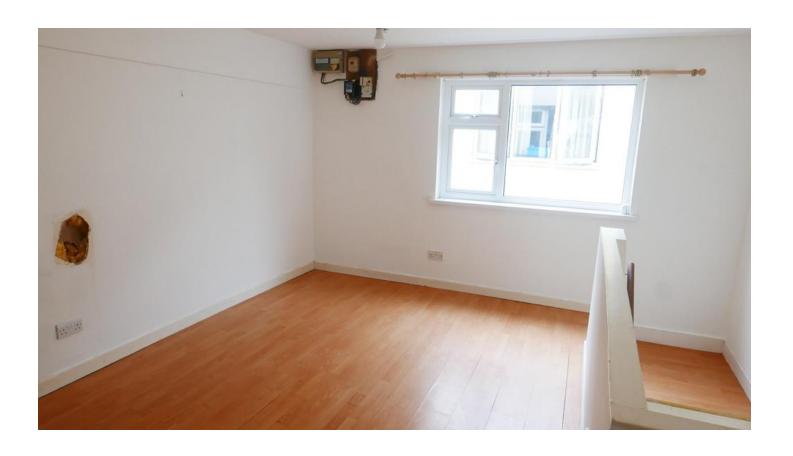

## ENTRANCE HALL

13' 7" x 10' 0" (4.14m x 3.05m) Entering the property, a door offers access to the lower entrance hall and access to stairs which lead to the lounge/bedroom area.

13' 7" x 10' (4.14m x 3.05m) The lounge/bedroom offers a spacious area with a double-glazed window, access to the consumer unit and the electric meter, an Openreach telephone point, a ceiling mounted light point and wood laminate flooring throughout