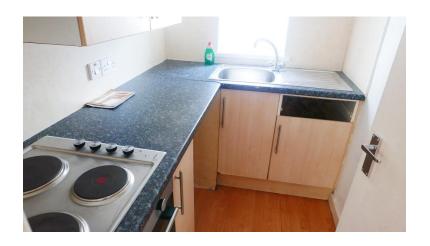

## KITCHEN

6' 6" x 4' 7" (1.98m x 1.4m) From the lounge/bedroom, a door offers access to the kitchen which has a double-glazed window, low-level and eye-level units, roll edged work surfaces, stainless steel sink and drainer with a mixer tap. The kitchen also provides space for a fridge, and includes some

built in appliances: oven, electric hob and cooker hood. There is also a ceiling mounted light point.