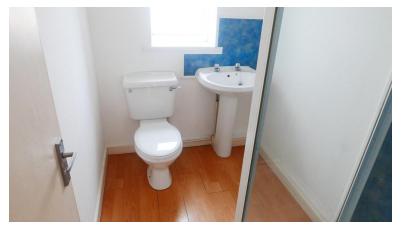

## SHOWER ROOM

6' 4" x 4' 7" (1.93m x 1.4m) From the lounge/bedroom, a door gives access to the shower room. This room is fitted with a wood laminate floor and offers a low level WC, pedestal wash hand basin with splash back, shower cubical, shower controls, a shower door and waterproof walls. The shower room also has a vent and a ceiling mounted light point