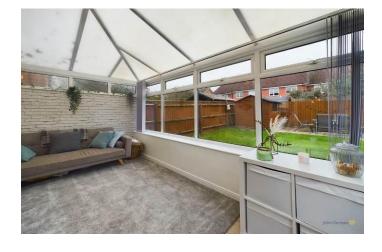

The open plan kitchen/dining room is well fitted out with a range of under counter and overhead cabinets, lots of work space, stylish wall tiling and a range of in built appliances. The dining space is generous in size and works well with the kitchen making a great entertaining space. Access leads to the conservatory being well maintained and overlooks the rear gardens, it doubles nicely as another living space if needed.

The decked area sits directly off of the conservatory and overlooks a lawn area, paved patio and there is also a storage shed.

Climb the stairs to the first floor where the good sized master bedroom benefits from neutral décor and built in wardrobes.