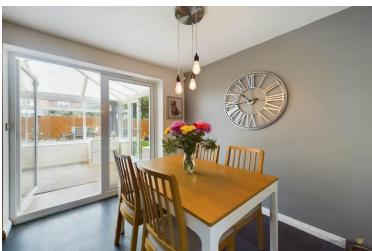

The open plan kitchen/dining room is well fitted out with a range of under counter and overhead cabinets, lots of work space, stylish wall tiling and a range of in built appliances. The dining space is generous in size and works well with the kitchen making a great entertaining space. Access leads to the conservatory being well maintained and overlooks the rear gardens, it doubles nicely as another living space if needed.