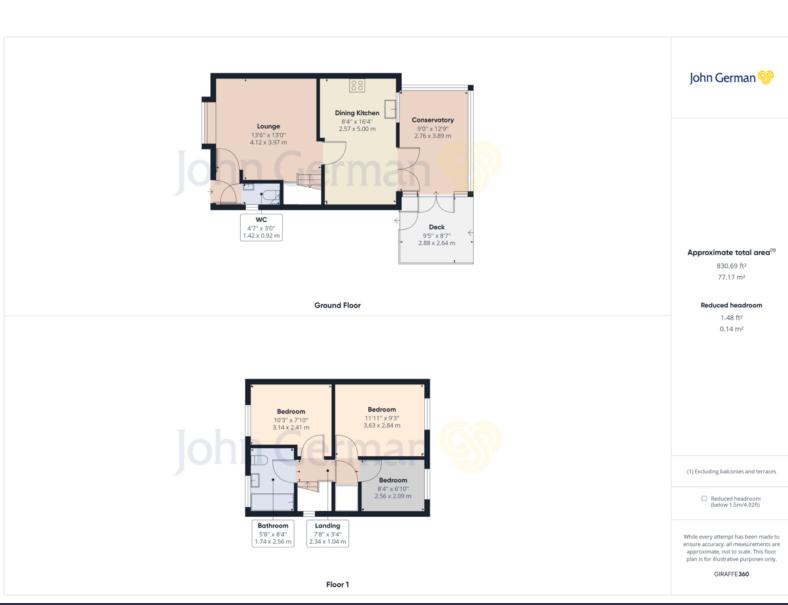

£220,000

As you pull up to the property you will see a well maintained front garden and off road parking. Through the front door you enter the porch area where the conveniently located cloakroom is.

Through another door you enter the spacious front facing lounge that benefits from a large window providing great natural light, feature wallpaper and laminate flooring.

The open plan kitchen/dining room is well fitted out with a range of under counter and overhead cabinets, lots of work space, stylish wall tiling and a range of in built appliances. The dining space is generous in size and works well with the kitchen making a great entertaining space. Access leads to the conservatory being well maintained and overlooks the rear gardens, it doubles nicely as another living space if needed.

The decked area sits directly off of the conservatory and overlooks a lawn area, paved patio and there is also a storage shed.

Climb the stairs to the first floor where the good sized master bedroom benefits from neutral décor and built in wardrobes.

The two secondary bedrooms are both a great size and would make fantastic children's bedrooms or home offices.

The well maintained bathroom consists of a WC, sink and large bath with an overhead shower plus complementary wall tiling.