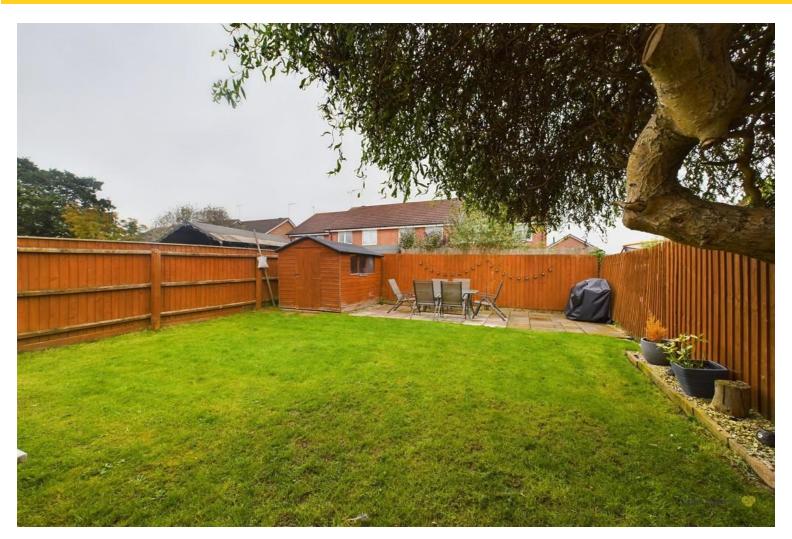

The decked area sits directly off of the conservatory and overlooks a lawn area, paved patio and there is also a storage shed.

Climb the stairs to the first floor where the good sized master bedroom benefits from neutral décor and built in wardrobes.