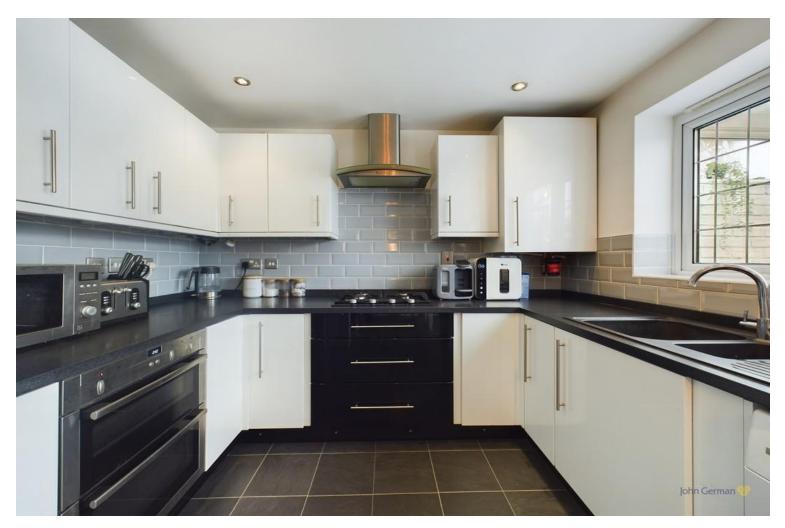

The open plan kitchen/dining room is well fitted out with a range of under counter and overhead cabinets, lots of work space, stylish wall tiling and a range of in built appliances. The dining space is generous in size and works well with the kitchen making a great entertaining space. Access leads to the conservatory being well maintained and overlooks the rear gardens, it doubles nicely as another living space if needed.