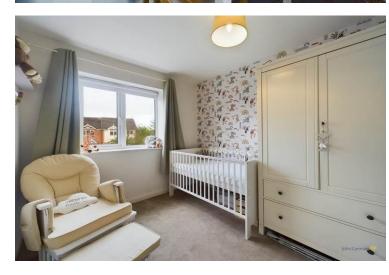

The two secondary bedrooms are both a great size and would make fantastic children's bedrooms or home offices.

The well maintained bathroom consists of a WC, sink and large bath with an overhead shower plus complementary wall tiling.