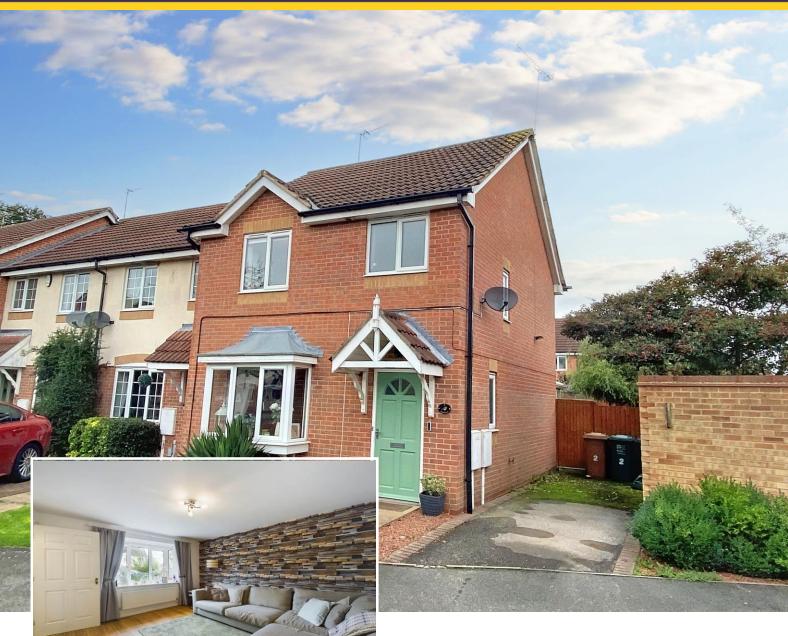

# Rogers Court Hatton, Derby, DE65 5JU

Located in the picturesque village of Hatton is this well presented home with a full width dining kitchen, conservatory and secure rear garden including a deck. Located in a whisper quiet close ideally placed for the local shops, parks, train station and A50.

£220,000

As you pull up to the property you will see a well maintained front garden and off road parking. Through the front door you enter the porch area where the conveniently located cloakroom is.

Through another door you enter the spacious front facing lounge that benefits from a large window providing great natural light, feature wallpaper and laminate flooring.