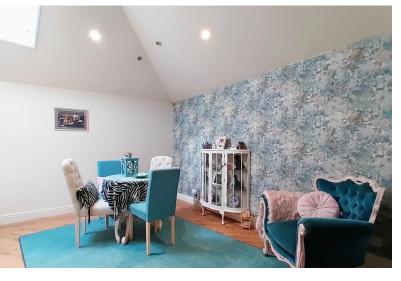

#### DINING ROOM

13' 6" x 15' 2" (4.11m x 4.62m) Inset ceiling spotlights, large Velux window and Karndean flooring. A corridor leads from the Dining Room to the Bedrooms.