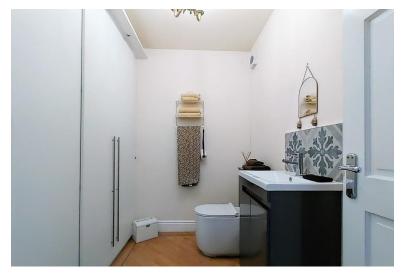

# WC/DRESSING ROOM

8' 2" x 4' 10" (measurement taken from the wardrobe fronts)(2.49m x 1.47m) Modern push button WC and a rectangular washbasin with storage below. Wall to wall fitted wardrobes with integrated downlights.

## **BATHROOM**

A four piece bathroom suite comprising of a shower cubicle with a thermostatic rainfall shower, panelled bath with centre taps, push-button WC and a washbasin with storage below. Extractor fan and a chrome heated towel rail.