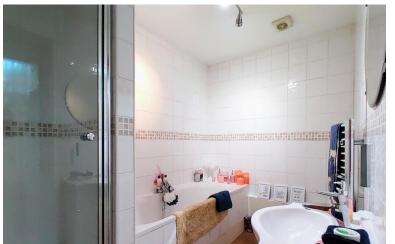

## **BATHROOM**

A four piece bathroom suite comprising of a shower cubicle with a thermostatic rainfall shower, panelled bath with centre taps, push-button WC and a washbasin with storage below. Extractor fan and a chrome heated towel rail.