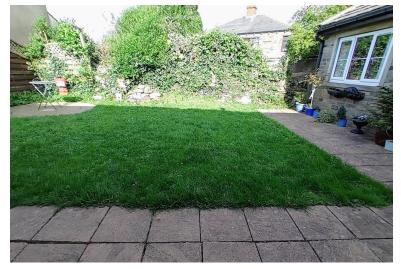

### **EXTERNAL**

To the front of the property is an enclosed lawned garden with mature shrubs, flowerbed and a high fence boundary. A path to the side leads to a garden

shed at the rear. A private parking area close by provides parking for two to three cars.