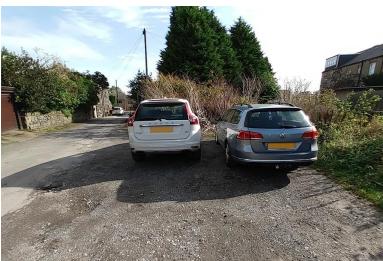

### **EXTERNAL**

To the front of the property is an enclosed lawned garden with mature shrubs, flowerbed and a high fence boundary. A path to the side leads to a garden

shed at the rear. A private parking area close by provides parking for two to three cars.