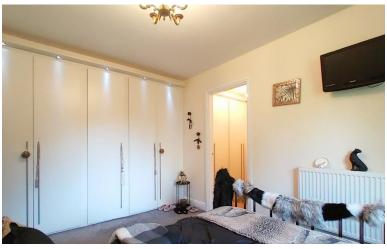

#### BEDROOM ONE

12' 5" x 9' 4" (Measurement taken from the wardrobe fronts) (3.78m x 2.84m) Wall to wall fitted wardrobes with integrated downlights, window to the front elevation, central heating radiator and a door to the WC.