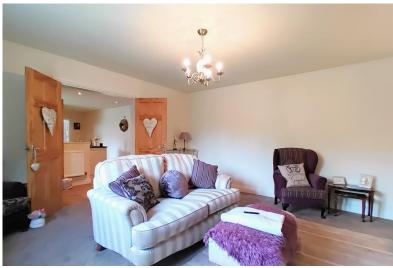

#### LOUNGE

 $15'\ 2''\ x\ 14'\ 4''\ (4.62m\ x\ 4.37m)$  Window to the front elevation, central heating radiator and a pebble style electric fire set in a marble surround. Double doors to the kitchen