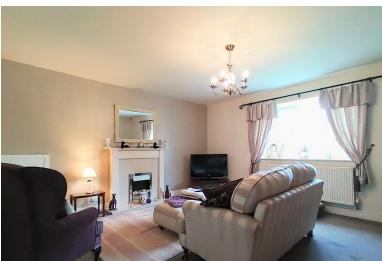

#### LOUNGE

 $15'\ 2''\ x\ 14'\ 4''\ (4.62m\ x\ 4.37m)$  Window to the front elevation, central heating radiator and a pebble style electric fire set in a marble surround. Double doors to the kitchen