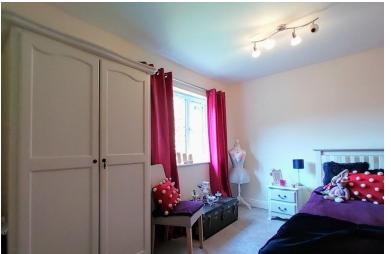

#### BEDROOM TWO

12' 2"  $\times$  8' 7" (3.71m  $\times$  2.62m) Window to the front elevation and a central heating radiator.