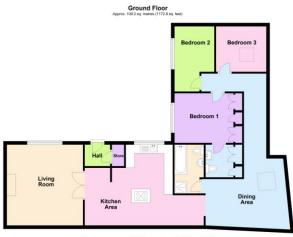

# **ENTRANCE HALL**

Karndean flooring, double doors to the kitchen and a door to a Utility cupboard.

#### UTILITY

A useful cupboard providing washing machine plumbing and additional storage space.

#### KITCHEN/BREAKFAST ROOM

22' 4" narrowing to 16' 1" x 15' 3" (6.81m x 4.65m) A spacious open plan kitchen area, fitted with a good range of base and wall units, island unit housing a five-ring gas hob, laminated work surfaces and splashback wall tiling. Electric oven, plumbing for a dishwasher and a stainless steel sink and drainer. Inset ceiling spotlights, central heating radiator and a window to the front elevation.

#### LOUNGE

 $15'\ 2''\ x\ 14'\ 4''\ (4.62m\ x\ 4.37m)$  Window to the front elevation, central heating radiator and a pebble style electric fire set in a marble surround. Double doors to the kitchen

#### DINING ROOM

13' 6" x 15' 2" (4.11m x 4.62m) Inset ceiling spotlights, large Velux window and Karndean flooring. A corridor leads from the Dining Room to the Bedrooms.

#### BEDROOM ONE

12' 5" x 9' 4" (Measurement taken from the wardrobe fronts) (3.78m x 2.84m) Wall to wall fitted wardrobes with integrated downlights, window to the front elevation, central heating radiator and a door to the WC.

# WC/DRESSING ROOM

8' 2" x 4' 10" (measurement taken from the wardrobe fronts)(2.49m x 1.47m) Modern push button WC and a rectangular washbasin with storage below. Wall to wall fitted wardrobes with integrated downlights.

#### BEDROOM TWO

12' 2"  $\times$  8' 7" (3.71m  $\times$  2.62m) Window to the front elevation and a central heating radiator.

# **BEDROOM THREE**

8' 9" x 8' 7" (2.67m x 2.62m) Currently used as a dressing room but can accommodate a double bed. Velux window and a central heating radiator.

## **BATHROOM**

A four piece bathroom suite comprising of a shower cubicle with a thermostatic rainfall shower, panelled bath with centre taps, push-button WC and a washbasin with storage below. Extractor fan and a chrome heated towel rail.

**RENT-A-HOUSE**: Thinking of renting your HOUSE? FLAT? Contact (01274) 880019 for further details.

Total area: approx. 109.0 sq. metres (1172.8 sq. feet)