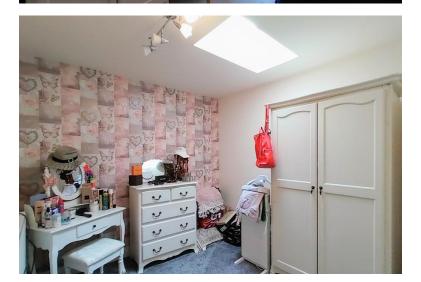

# **BEDROOM THREE**

8' 9" x 8' 7" (2.67m x 2.62m) Currently used as a dressing room but can accommodate a double bed. Velux window and a central heating radiator.