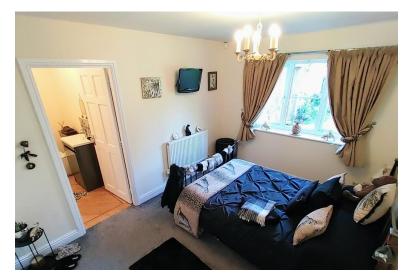

#### BEDROOM ONE

12' 5" x 9' 4" (Measurement taken from the wardrobe fronts) (3.78m x 2.84m) Wall to wall fitted wardrobes with integrated downlights, window to the front elevation, central heating radiator and a door to the WC.

# WC/DRESSING ROOM

8' 2" x 4' 10" (measurement taken from the wardrobe fronts)(2.49m x 1.47m) Modern push button WC and a rectangular washbasin with storage below. Wall to wall fitted wardrobes with integrated downlights.