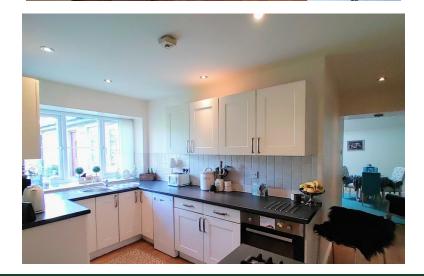

#### KITCHEN/BREAKFAST ROOM

22' 4" narrowing to 16' 1" x 15' 3" (6.81m x 4.65m) A spacious open plan kitchen area, fitted with a good range of base and wall units, island unit housing a five-ring gas hob, laminated work surfaces and splashback wall tiling. Electric oven, plumbing for a dishwasher and a stainless steel sink and drainer. Inset ceiling spotlights, central heating radiator and a window to the front elevation.