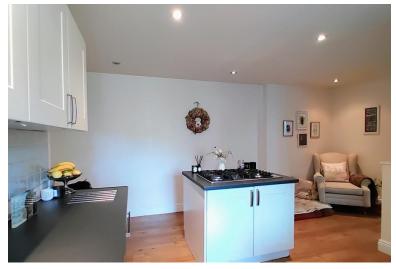

#### KITCHEN/BREAKFAST ROOM

22' 4" narrowing to 16' 1" x 15' 3" (6.81m x 4.65m) A spacious open plan kitchen area, fitted with a good range of base and wall units, island unit housing a five-ring gas hob, laminated work surfaces and splashback wall tiling. Electric oven, plumbing for a dishwasher and a stainless steel sink and drainer. Inset ceiling spotlights, central heating radiator and a window to the front elevation.