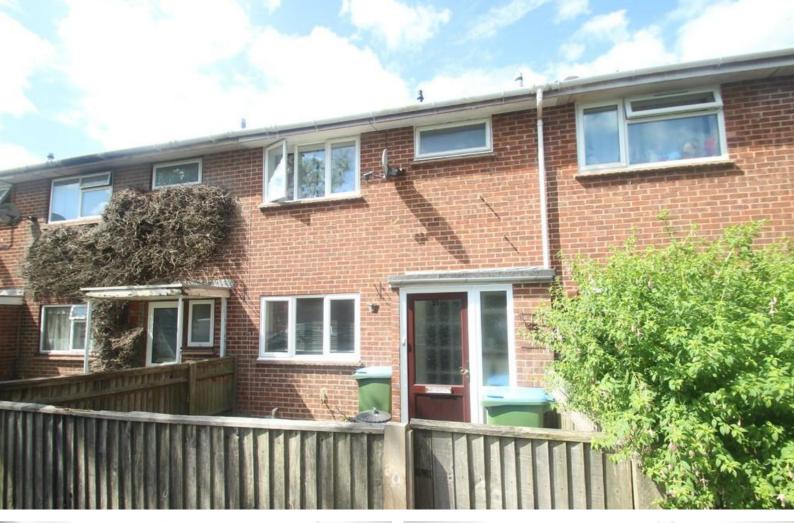

- 3 Bedroom Terrace House
- Ground Floor Cloakroom
- Kitchen/Dining Room

- Gas Central Heating
- West Facing Rear Garden
- Pets Considered £20Pet Premium
- Available Mid November
- Council Tax Band 'C'
- **EPC** Rating 'C'

31 Fletcher Way, Angmering BN16 4HG £1,250 pcm

Total area: approx. 85.6 sq. metres (921.4 sq. feet)

**LIBRARY PHOTOS** 

**DOUBLE GLAZED PORCH** 

**ENTRANCE HALL** 

**CLOAKROOM** 

LOUNGE

15' 6" x 11' 9" (4.72m x 3.58m)