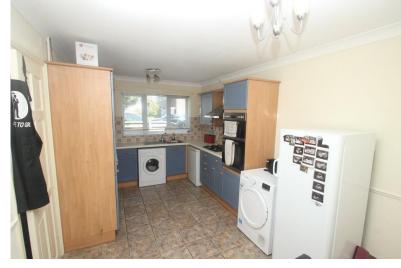

KITCHEN/DINING ROOM

17' x 9' 3" (5.18m x 2.82m)

FIRST FLOOR LANDING

**BEDROOM 1** 

13' 8" x 8' 10" (4.17m x 2.69m)

**BEDROOM 2** 

12' 8" x 8' 9" (3.86m x 2.67m)

**BEDROOM 3** 