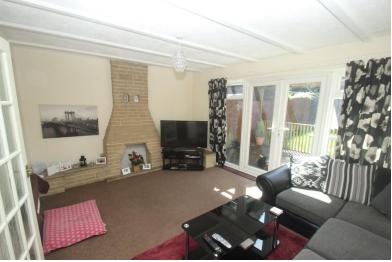

31 Fletcher Way, Angmering BN16 4HG £1,250 pcm

Total area: approx. 85.6 sq. metres (921.4 sq. feet)

**LIBRARY PHOTOS** 

**DOUBLE GLAZED PORCH** 

**ENTRANCE HALL** 

**CLOAKROOM** 

LOUNGE

15' 6" x 11' 9" (4.72m x 3.58m)