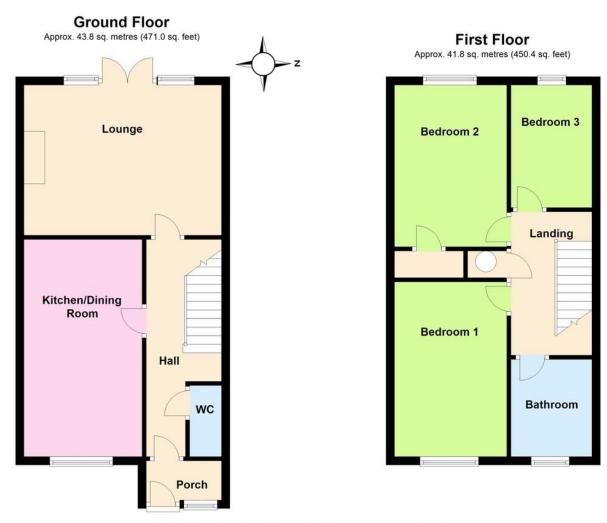

31 Fletcher Way, Angmering BN16 4HG £1,250 pcm

Total area: approx. 85.6 sq. metres (921.4 sq. feet)

**LIBRARY PHOTOS** 

**DOUBLE GLAZED PORCH** 

**ENTRANCE HALL** 

**CLOAKROOM** 

LOUNGE

15' 6" x 11' 9" (4.72m x 3.58m)

KITCHEN/DINING ROOM

17' x 9' 3" (5.18m x 2.82m)

FIRST FLOOR LANDING

**BEDROOM 1** 

13' 8" x 8' 10" (4.17m x 2.69m)

**BEDROOM 2** 

12' 8" x 8' 9" (3.86m x 2.67m)

**BEDROOM 3** 

9' 7" x 6' 8" (2.92m x 2.03m)

**BATH/SHOWER ROOM** 

The information and measurements contained within these details are for guidance only and do not form part of any contract.

90 THE STREET, RUSTINGTON, WEST SUSSEX, BN16 3NJ lettings@hawkemetcalfe.co.uk www.hawkemetcalfe.co.uk