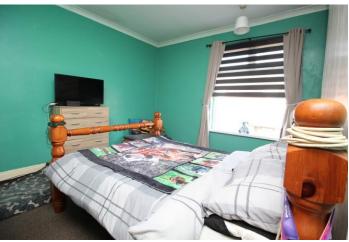

# **BEDROOM ONE**

12' 2" x 11' 10" (3.72m x 3.62m) Bedroom one is a front facing room with built in storage. Floored with carpet.

# **BEDROOM TWO**

12' 11" x 11' 10" (3.94m x 3.63m) Bedroom two is a rear facing room floored with carpet.