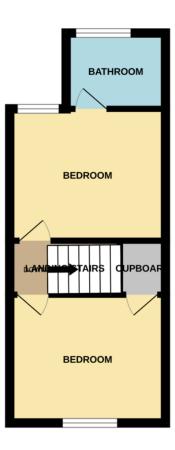

# **BEDROOM ONE**

12' 2" x 11' 10" (3.72m x 3.62m) Bedroom one is a front facing room with built in storage. Floored with carpet.

# **BEDROOM TWO**

12' 11" x 11' 10" (3.94m x 3.63m) Bedroom two is a rear facing room floored with carpet.

# BATHROOM

 $9'8" \times 6'8" (2.96m \times 2.05m)$  The bathroom is a rear facing room, it is tiled to the walls and floor and is fitted with a bath and separate shower, wash basin, WC and towel radiator.