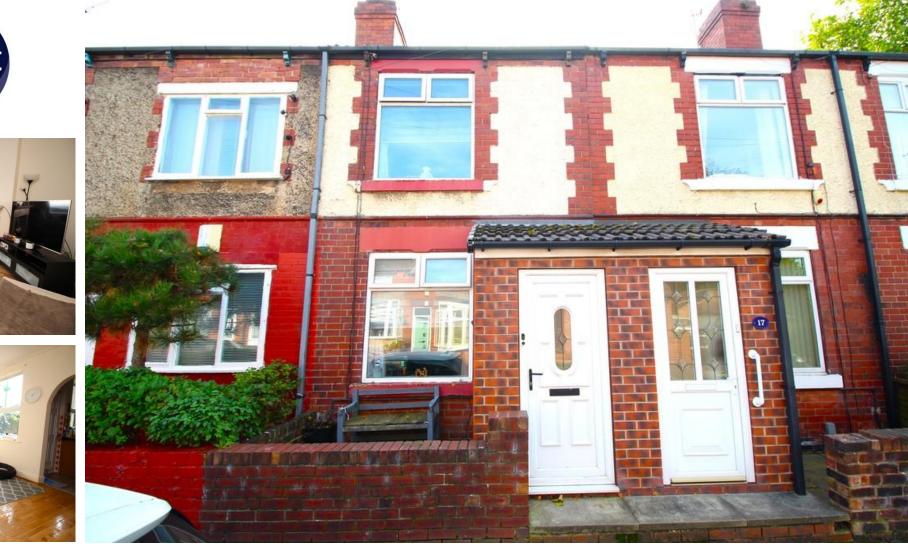

# 15 Newark Road, Mexborough, S64 9EZ

# Guide Price £85,000

VIEWING HIGHLY RECOMMENDED on this 2 bed terraced property with NO ONWARD CHAIN. The property benefits from front porch, separate living and dining rooms, cellar, bathroom with separate bath and shower and low maintenance rear garden with brick outbuilding. Situated close to local amenities.

# **Property Description**

VIEWING HIGHLY RECOMMENDED on this 2 bed terraced property with NO ONWARD CHAIN. The property benefits from front porch, separate living and dining rooms, cellar, bathroom with separate bath and shower and low maintenance rear garden with brick outbuilding. Situated close to local amenities.