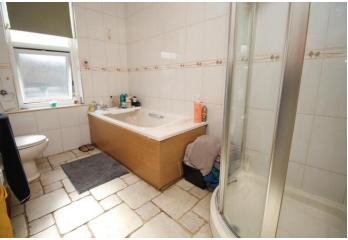

# BATHROOM

 $9'8" \times 6'8" (2.96m \times 2.05m)$  The bathroom is a rear facing room, it is tiled to the walls and floor and is fitted with a bath and separate shower, wash basin, WC and towel radiator.