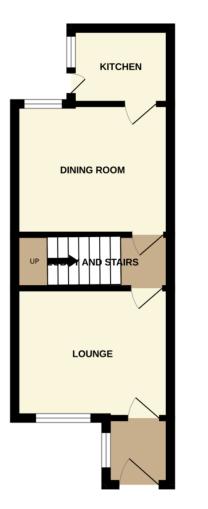

# **FRONT PORCH**

#### LIVING ROOM

12' 2" x 11' 10" (3.71m x 3.62m) The living room is a front facing room, it has neutral decor and is laminated to the floor.

### **DINING ROOM**

12' 10" x 11' 10" (3.93m x 3.62m) The dining room is a rear facing room, it is open plan to the kitchen and also has a door giving access to the cellar. Floored with wooden flooring.

CELLAR

# **KITCHEN**

The kitchen is fitted with wooden wall and base units, it has a gas hob and electric oven and is tiled to the splashback and floor.