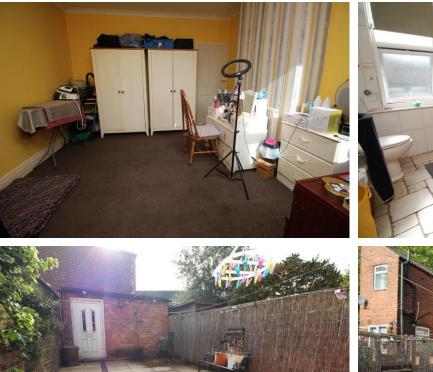

# **BEDROOM ONE**

12' 2" x 11' 10" (3.72m x 3.62m) Bedroom one is a front facing room with built in storage. Floored with carpet.

# **BEDROOM TWO**

12' 11" x 11' 10" (3.94m x 3.63m) Bedroom two is a rear facing room floored with carpet.

# BATHROOM

 $9'8" \times 6'8" (2.96m \times 2.05m)$  The bathroom is a rear facing room, it is tiled to the walls and floor and is fitted with a bath and separate shower, wash basin, WC and towel radiator.

# OUTSIDE

To the rear of the property is a low maintenance garden with a brick outbuilding.

Disdaimer

The information contained herein has been obtained through sources deemed reliable but cannot be guaranteed as to its accuracy. Any information of special interest should be obtained through independent verification. 1ST FLOOR