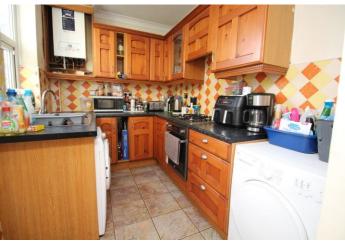

# **KITCHEN**

The kitchen is fitted with wooden wall and base units, it has a gas hob and electric oven and is tiled to the splashback and floor.