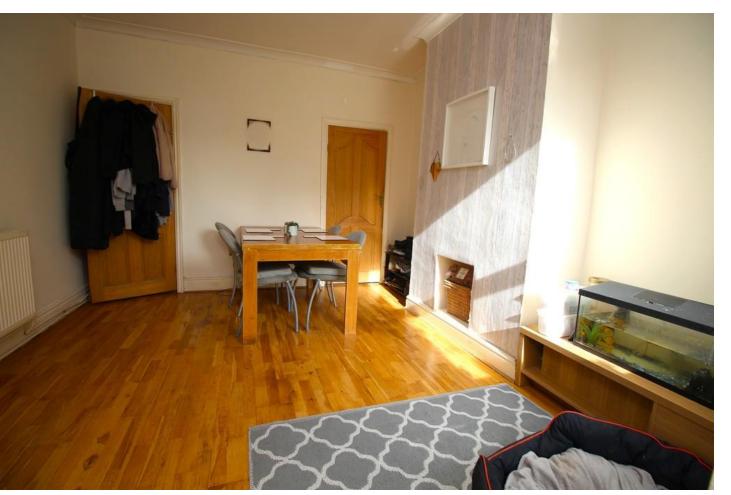

### **DINING ROOM**

12' 10" x 11' 10" (3.93m x 3.62m) The dining room is a rear facing room, it is open plan to the kitchen and also has a door giving access to the cellar. Floored with wooden flooring.