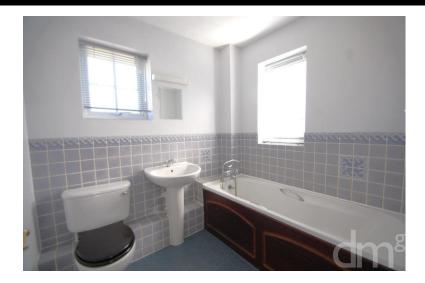

# FAMILY BATHROOM

Panel enclosed bath with shower attachment, low level W.C, hand wash basin, extractor fan, radiator, part tiled, windows to side and front.