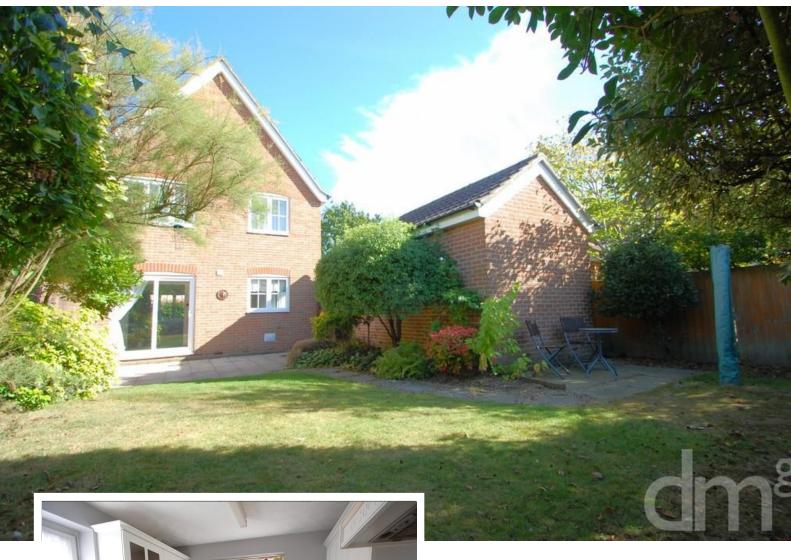

## REAR GARDEN

Secluded sunny garden with patio area, rest mainly laid to lawn with tree and shrub borders, outside tap.

### **GARAGE**

Detached single garage with up and over door and power and light connected.