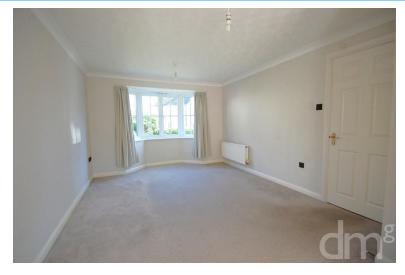

### LOUNGE

13' 07" x 10' 10" (4.14m x 3.3m) Bay window to front, radiator, open to: