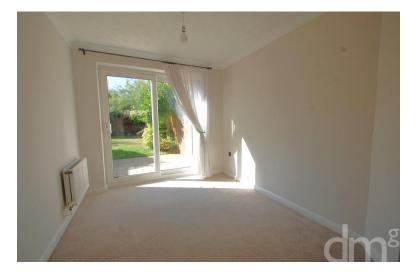

### **DINING ROOM**

9' 05" x 8' 03" (2.87m x 2.51m) Patio doors to rear garden, radiator.