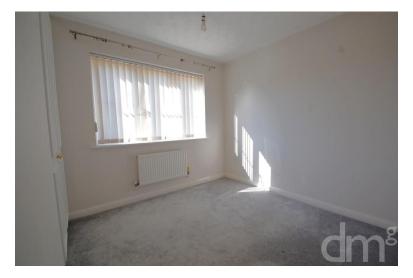

### **BEDROOM TWO**

10' 08" x 8' 05" (3.25m x 2.57m) Window to rear, radiator, built in wardrobes.