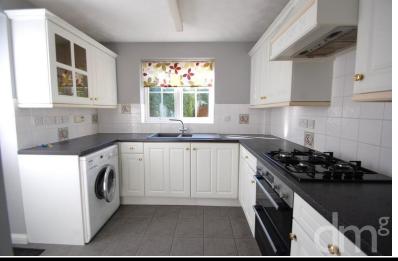

### **KITCHEN**

10' 04" x 8' 11" (3.15m x 2.72m) Comprehensively fitted with a range of wall and base units incorporating a one and a half sink with drainer and mixer tap, tiled splash back, four ring gas hob with extractor over, double oven, space for washing machine and fridge/freezer, concealed gas fired boiler, tiled floor, large built in cupboard, window to rear and door to side.