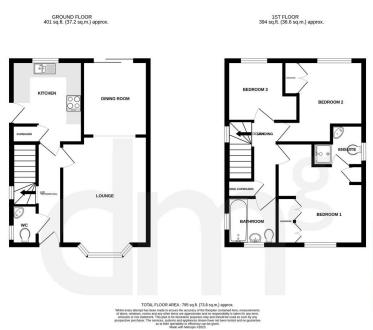

### **ENTRANCE HALL**

Enter the property via a part glazed entrance door to front aspect, laminate wood effect flooring, radiator, window to side, stairs rising to first floor landing.

### **KITCHEN**

10' 04" x 8' 11" (3.15m x 2.72m) Comprehensively fitted with a range of wall and base units incorporating a one and a half sink with drainer and mixer tap, tiled splash back, four ring gas hob with extractor over, double oven, space for washing machine and fridge/freezer, concealed gas fired boiler, tiled floor, large built in cupboard, window to rear and door to side.

### LOUNGE

13' 07" x 10' 10" (4.14m x 3.3m) Bay window to front, radiator, open to:

### **DINING ROOM**

9' 05" x 8' 03" (2.87m x 2.51m) Patio doors to rear garden, radiator.

### CLOAKROOM

Window to side, wash hand basin, radiator, low level W.C.

### LANDING

Window to side, airing cupboard, loft access.

# BEDROOM ONE

 $10' 08" \times 10' 01" (3.25m \times 3.07m)$  Window to front, radiator, fitted wardrobes.

### **ENSUITE**

Shower cubical, low level W.C, hand wash basin, extractor fan, radiator, window to side.

### **BEDROOM TWO**

10' 08" x 8' 05" (3.25m x 2.57m) Window to rear, radiator, built in wardrobes.

### BEDROOM THREE

7' 07" x 7' 02" (2.31m x 2.18m) Window to rear, radiator.

# FAMILY BATHROOM

Panel enclosed bath with shower attachment, low level W.C, hand wash basin, extractor fan, radiator, part tiled, windows to side and front.