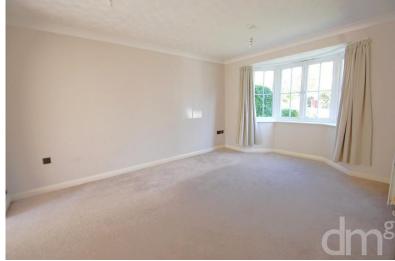

# BEDROOM ONE

 $10' 08" \times 10' 01" (3.25m \times 3.07m)$  Window to front, radiator, fitted wardrobes.

### **BEDROOM TWO**

10' 08" x 8' 05" (3.25m x 2.57m) Window to rear, radiator, built in wardrobes.

### BEDROOM THREE

7' 07" x 7' 02" (2.31m x 2.18m) Window to rear, radiator.