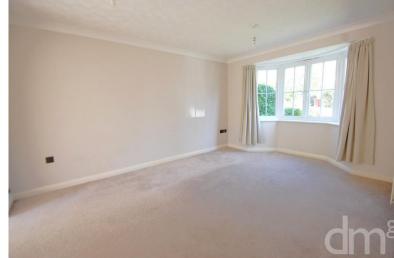

# BEDROOM ONE

 $10' 08" \times 10' 01" (3.25m \times 3.07m)$  Window to front, radiator, fitted wardrobes.

#### **BEDROOM TWO**

 $10' 08" \times 8' 05" (3.25m \times 2.57m)$  Window to rear, radiator, built in wardrobes.

#### BEDROOM THREE

7' 07" x 7' 02" (2.31m x 2.18m) Window to rear, radiator.