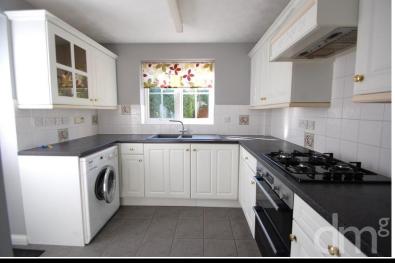

# **KITCHEN**

10' 04" x 8' 11" (3.15m x 2.72m) Comprehensively fitted with a range of wall and base units incorporating a one and a half sink with drainer and mixer tap, tiled splash back, four ring gas hob with extractor over, double oven, space for washing machine and fridge/freezer, concealed gas fired boiler, tiled floor, large built in cupboard, window to rear and door to side.