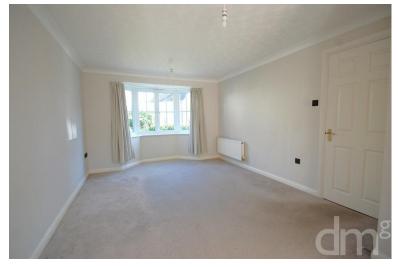

#### LOUNGE

13' 07" x 10' 10" (4.14m x 3.3m) Bay window to front, radiator, open to: