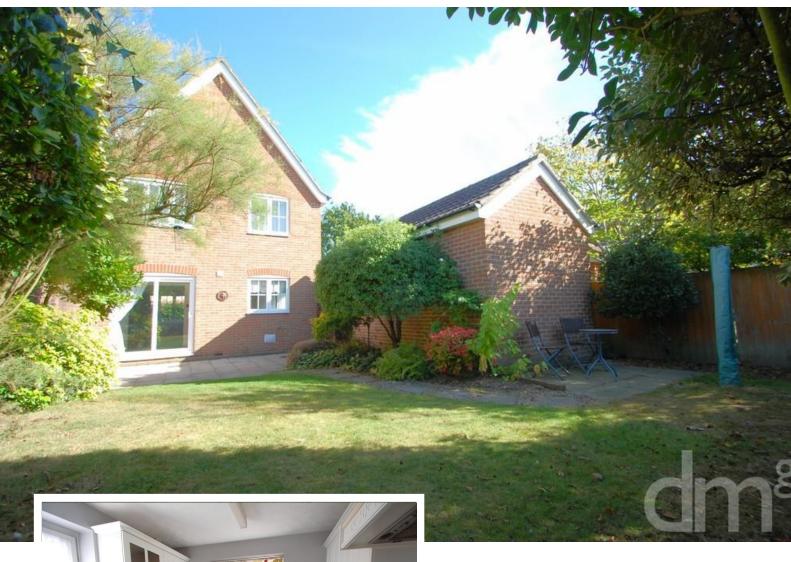

# REAR GARDEN

Secluded sunny garden with patio area, rest mainly laid to lawn with tree and shrub borders, outside tap.