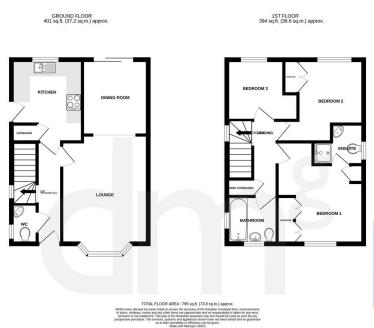

# Property Description

David Martin Estate Agents are delighted to offer for sale this well presented three bedroom detached house centrally situated in the popular village of Tiptree with its excellent range of shops, schools and local amenities. The property consists of a welcoming entrance hall, good sized lounge opening to a dining room with patio doors to rear garden, comprehensively fitted kitchen and cloak room. On the first floor there are three bedrooms and a family bathroom. Externally the property benefits from a gated driveway providing off road parking for several vehicles, a detached garage and an secluded south westerly facing garden to rear. The property is being sold CHAIN FREE and we highly recommend a viewing to really appreciate all it has to offer.

#### **ENTRANCE HALL**

Enter the property via a part glazed entrance door to front aspect, laminate wood effect flooring, radiator, window to side, stairs rising to first floor landing.

# **KITCHEN**

10' 04" x 8' 11" (3.15m x 2.72m) Comprehensively fitted with a range of wall and base units incorporating a one and a half sink with drainer and mixer tap, tiled splash back, four ring gas hob with extractor over, double oven, space for washing machine and fridge/freezer, concealed gas fired boiler, tiled floor, large built in cupboard, window to rear and door to side.

#### LOUNGE

13' 07" x 10' 10" (4.14m x 3.3m) Bay window to front, radiator, open to:

# **DINING ROOM**

9' 05" x 8' 03" (2.87m x 2.51m) Patio doors to rear garden, radiator.

#### CLOAKROOM

Window to side, wash hand basin, radiator, low level W.C.

# LANDING

Window to side, airing cupboard, loft access.

# BEDROOM ONE

 $10' 08" \times 10' 01" (3.25m \times 3.07m)$  Window to front, radiator, fitted wardrobes.

#### **ENSUITE**

Shower cubical, low level W.C, hand wash basin, extractor fan, radiator, window to side.

#### **BEDROOM TWO**

 $10' 08" \times 8' 05" (3.25m \times 2.57m)$  Window to rear, radiator, built in wardrobes.

#### BEDROOM THREE

7' 07" x 7' 02" (2.31m x 2.18m) Window to rear, radiator.

# FAMILY BATHROOM

Panel enclosed bath with shower attachment, low level W.C, hand wash basin, extractor fan, radiator, part tiled, windows to side and front.