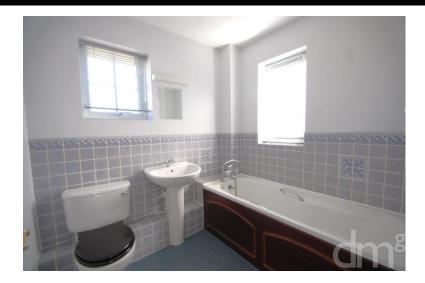

#### **ENSUITE**

Shower cubical, low level W.C, hand wash basin, extractor fan, radiator, window to side.

# FAMILY BATHROOM

Panel enclosed bath with shower attachment, low level W.C, hand wash basin, extractor fan, radiator, part tiled, windows to side and front.