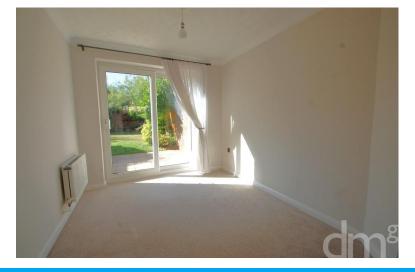

# **DINING ROOM**

9' 05" x 8' 03" (2.87m x 2.51m) Patio doors to rear garden, radiator.