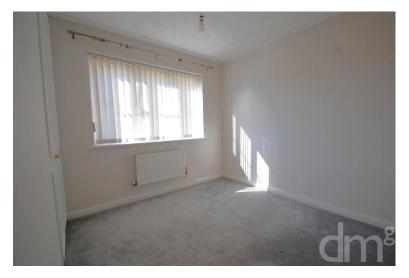

#### **BEDROOM TWO**

 $10' 08" \times 8' 05" (3.25m \times 2.57m)$  Window to rear, radiator, built in wardrobes.