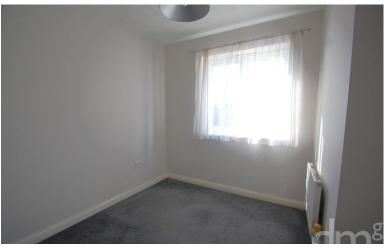

# BEDROOM ONE

 $10' 08" \times 10' 01" (3.25m \times 3.07m)$  Window to front, radiator, fitted wardrobes.

#### **BEDROOM TWO**

 $10' 08" \times 8' 05" (3.25m \times 2.57m)$  Window to rear, radiator, built in wardrobes.

#### BEDROOM THREE

7' 07" x 7' 02" (2.31m x 2.18m) Window to rear, radiator.