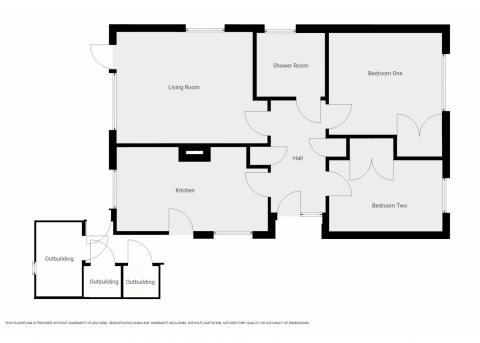

### **Entrance Hall**

A welcoming hallway with fitted storage and doors to...

## **Kitchen** 4.96m x 2.76m (16' 3" x 9' 1")

Fitted with a range of contemporary cabinets with work surfaces over, integrated appliances including fridge and freezer, dishwasher, washing machine, electric oven and hob with cooker hood over, window to the rear and side aspects, door to outside.

### **Living Room** 4.47m x 3.66m (14' 8" x 12' )

A generously proportioned living room with log burner and glazed door and window overlooking and giving access to the rear garden.

### **Bedroom One** 3.71m x 3.34m (12' 2" x 10' 11")

A generous double bedroom with fitted wardrobe and window to front aspect.

#### **Bedroom Two**

Another good-sized bedroom, currently used as a sewing room, with fitted wardrobe and window to front aspect.

#### **Shower Room**

A walk-in shower with WC and wash basin, with window to side aspect.

### Outside

To the front of the property is an enclosed garden with planting beds, side access to the front door and to the covered walkway with outside stores, and access to the rear garden, which has a patio area, lawn, pond, well-stocked beds, raised vegetable beds and a wooden storage shed.