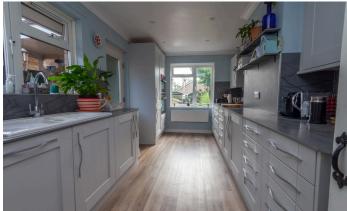

## **Kitchen** 4.96m x 2.76m (16' 3" x 9' 1")

Fitted with a range of contemporary cabinets with work surfaces over, integrated appliances including fridge and freezer, dishwasher, washing machine, electric oven and hob with cooker hood over, window to the rear and side aspects, door to outside.