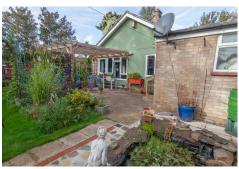

### Outside

To the front of the property is an enclosed garden with planting beds, side access to the front door and to the covered walkway with outside stores, and access to the rear garden, which has a patio area, lawn, pond, well-stocked beds, raised vegetable beds and a wooden storage shed.

# THE PROPERTY & LOCATION

A well-maintained detached bungalow with a good-sized garden and the potential to extend, (Subject to relevant permissions), within a cul-de-sac and set well back back from the road. The property has a recently-fitted contemporary kitchen, a lounge with wood-burning stove and is available with no onward chain.