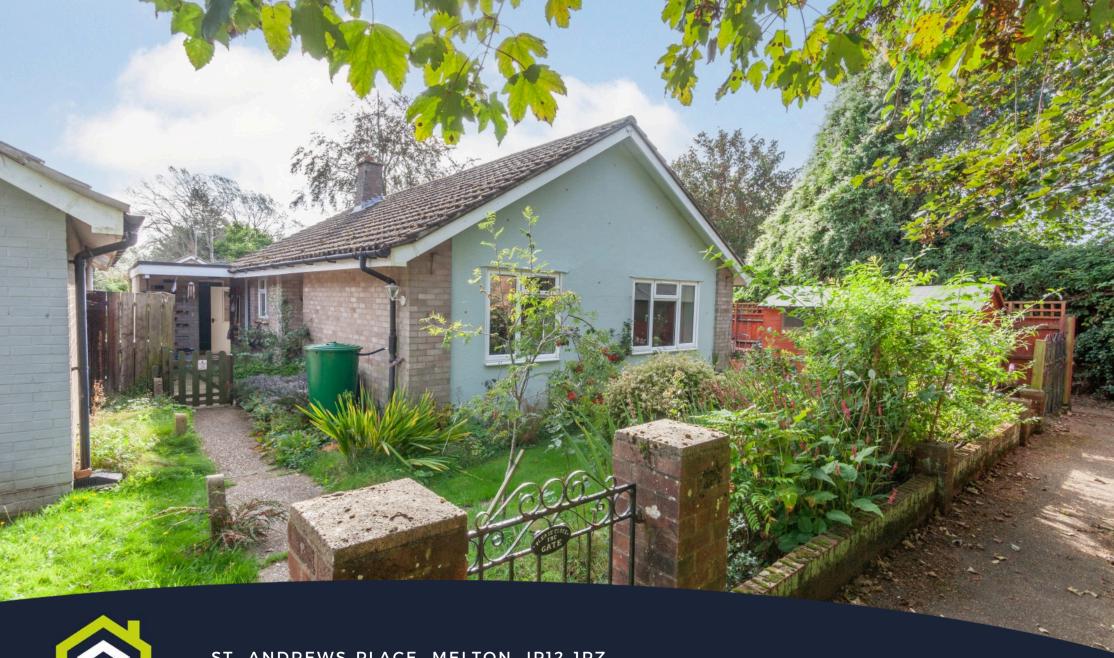

ST. ANDREWS PLACE, MELTON, IP12 1PZ

**TENURE: FREEHOLD** 

GUIDE PRICE £300,000

CR-EA.CO.UK

01394 547000

42 MARKET HILL, WOODBRIDGE, IP12 4LU

### Outside

To the front of the property is an enclosed garden with planting beds, side access to the front door and to the covered walkway with outside stores, and access to the rear garden, which has a patio area, lawn, pond, well-stocked beds, raised vegetable beds and a wooden storage shed.

# THE PROPERTY & LOCATION

A well-maintained detached bungalow with a good-sized garden and the potential to extend, (Subject to relevant permissions), within a cul-de-sac and set well back back from the road. The property has a recently-fitted contemporary kitchen, a lounge with wood-burning stove and is available with no onward chain.