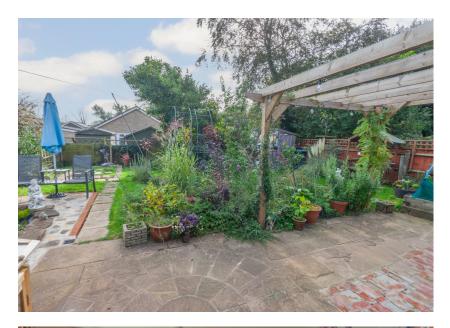

### Outside

To the front of the property is an enclosed garden with planting beds, side access to the front door and to the covered walkway with outside stores, and access to the rear garden, which has a patio area, lawn, pond, well-stocked beds, raised vegetable beds and a wooden storage shed.