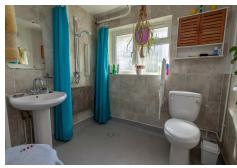

#### **Shower Room**

A walk-in shower with WC and wash basin, with window to side aspect.