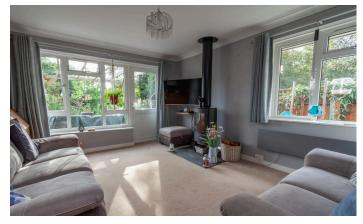

### **Living Room** 4.47m x 3.66m (14' 8" x 12' )

A generously proportioned living room with log burner and glazed door and window overlooking and giving access to the rear garden.