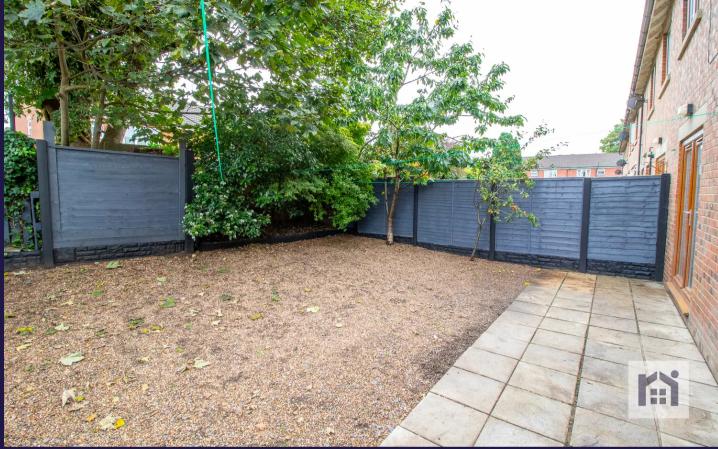

Externally, the private and low maintenance rear garden is both flagged and gravelled with privacy provided by mature planting making this a lovely place in which to relax and entertain. A side utility area gives courtesy access to the garage which has power and light.