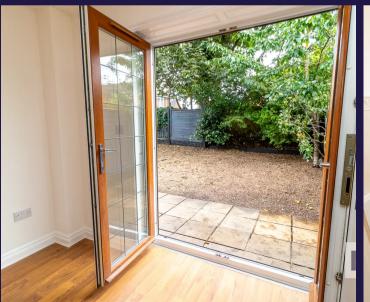

The living room has plenty of natural light from windows to two elevations including patio doors which open to the garden. The dining kitchen comprises a range of wall and base units with granite work surfaces, gas hob, electric oven and grill and space, power and plumbing for other appliances. The ground floor benefits from underfloor heating.

Externally, the private and low maintenance rear garden is both flagged and gravelled with privacy provided by mature planting making this a lovely place in which to relax and entertain. A side utility area gives courtesy access to the garage which has power and light.