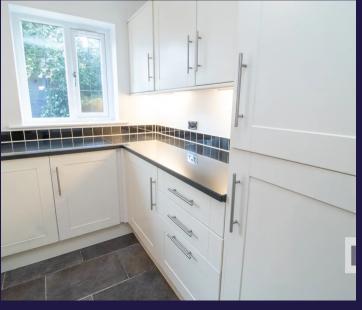

The living room has plenty of natural light from windows to two elevations including patio doors which open to the garden. The dining kitchen comprises a range of wall and base units with granite work surfaces, gas hob, electric oven and grill and space, power and plumbing for other appliances. The ground floor benefits from underfloor heating.