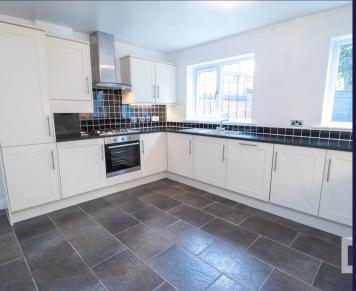

The living room has plenty of natural light from windows to two elevations including patio doors which open to the garden. The dining kitchen comprises a range of wall and base units with granite work surfaces, gas hob, electric oven and grill and space, power and plumbing for other appliances. The ground floor benefits from underfloor heating.