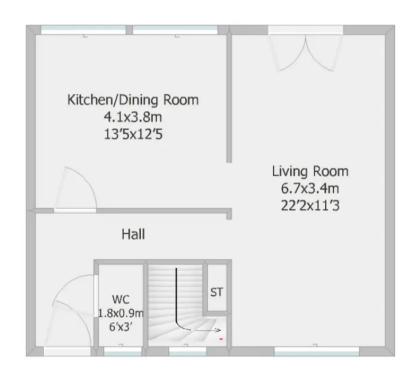

To the front the tarmacadam driveway can accommodate three vehicles and leads past the garden to the garage and the main entrance. Step into the hallway with understair storage and cloakroom comprising floating wash hand basin and wc.

The living room has plenty of natural light from windows to two elevations including patio doors which open to the garden. The dining kitchen comprises a range of wall and base units with granite work surfaces, gas hob, electric oven and grill and space, power and plumbing for other appliances. The ground floor benefits from underfloor heating.

Coppull Branch
244 Spendmore Lane, Coppull, PR7 5DE
01257 794588

www.hometruthslancs.co.uk office@hometruthslancs.co.uk

Ground Floor 54.2 sq m (approx) 583.4 sq f (approx)

First Floor 43.1 sq m (approx) 463.9 sq f (approx)

Floor plan not to scale and is for illustrative purposes only.

Plan produced with RoomSketch.