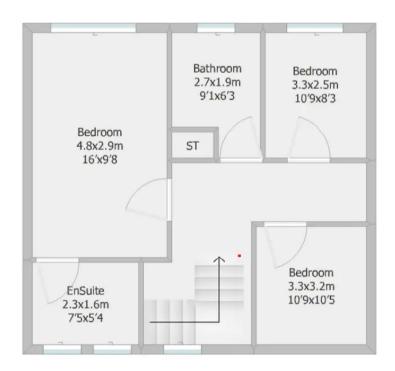

Back inside, stairs lead to the first floor landing with bedroom one being a spacious double benefiting from en suite comprising mixer shower in cubicle, floating wash hand basin and wc. There are two further double bedrooms, and the family bathroom comprises bath with

Coppull Branch
244 Spendmore Lane, Coppull, PR7 5DE
01257 794588

www.hometruthslancs.co.uk office@hometruthslancs.co.uk

Ground Floor 54.2 sq m (approx) 583.4 sq f (approx)

First Floor 43.1 sq m (approx) 463.9 sq f (approx)

Floor plan not to scale and is for illustrative purposes only.

Plan produced with RoomSketch.