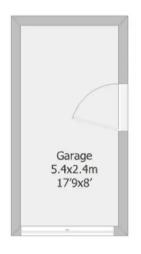

To the front the tarmacadam driveway can accommodate three vehicles and leads past the garden to the garage and the main entrance. Step into the hallway with understair storage and cloakroom comprising floating wash hand basin and wc.

Externally, the private and low maintenance rear garden is both flagged and gravelled with privacy provided by mature planting making this a lovely place in which to relax and entertain. A side utility area gives courtesy access to the garage which has power and light.

Coppull Branch
244 Spendmore Lane, Coppull, PR7 5DE
01257 794588

www.hometruthslancs.co.uk office@hometruthslancs.co.uk

Ground Floor 54.2 sq m (approx) 583.4 sq f (approx)

First Floor 43.1 sq m (approx) 463.9 sq f (approx)

Floor plan not to scale and is for illustrative purposes only.

Plan produced with RoomSketch.