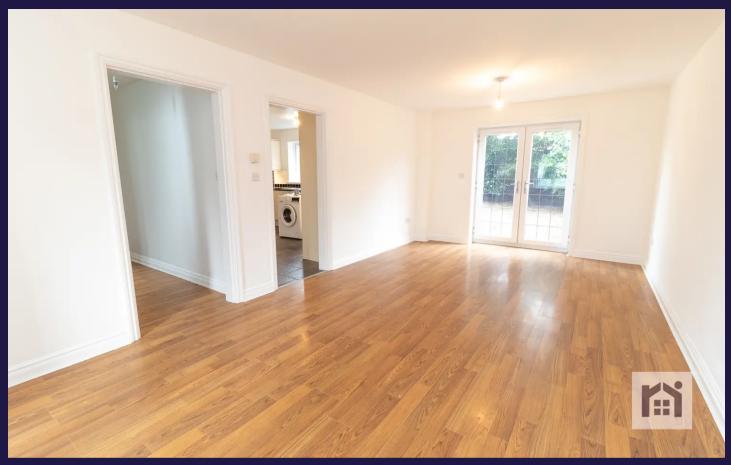

The living room has plenty of natural light from windows to two elevations including patio doors which open to the garden. The dining kitchen comprises a range of wall and base units with granite work surfaces, gas hob, electric oven and grill and space, power and plumbing for other appliances. The ground floor benefits from underfloor heating.