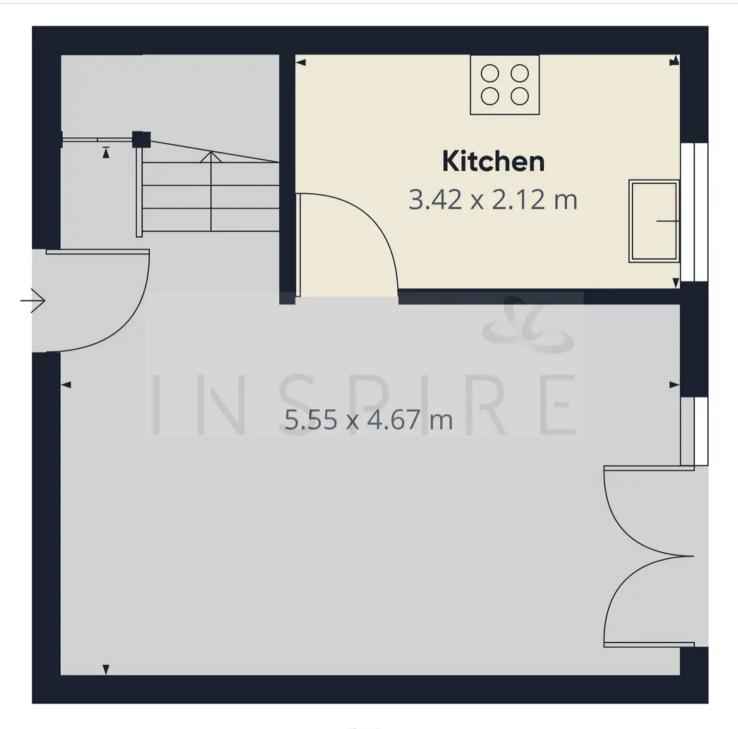

# Living Room

18' 3" x 15' 4" (5.55m x 4.67m)

#### Kitchen

11' 3" x 6' 11" (3.42m x 2.12m)

## ALLOCATED PARKING

1 Parking Space

Approximate total area<sup>(1)</sup>

30.26 m<sup>2</sup>

(1) Excluding balconies and terraces

While every attempt has been made to ensure accuracy, all measurements are approximate, not to scale. This floor plan is for illustrative purposes only.