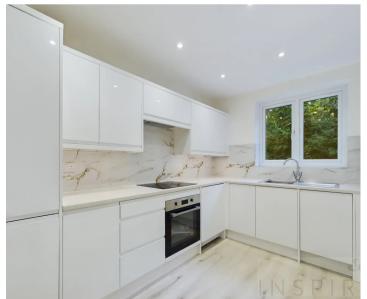

Flat 3 Newlands Place, Hartfield Road, Forest Row £1,500 pcm





# Flat 3 Newlands Place

Hartfield Road, Forest Row

Inspire Estate Agents are pleased to offer for let this beautifully presented and recently renovated 3-bed maisonette in Forest Row. Light and airy living room with Juliet balcony and spacious kitchen. Allocated parking space. Unfurnished and available mid-October.

Council Tax band: B

Tenure: Leasehold

- Modern Apartment
- 3 Bedrooms
- Allocated Parking
- Highly Sought-After Village
- Convenient Location for Local Amenities
- Good Sized Kitchen
- Built-in Appliances
- Recently Renovated Throughout















# Living Room

18' 3" x 15' 4" (5.55m x 4.67m)

#### Kitchen

11' 3" x 6' 11" (3.42m x 2.12m)

#### Bathroom

5' 4" x 8' 6" (1.63m x 2.60m)

#### Bedroom 2

11' 3" x 8' 8" (3.43m x 2.64m)

#### Bedroom 1

11' 2" x 9' 2" (3.41m x 2.79m)

## Bedroom 3

6' 8" x 7' 0" (2.04m x 2.14m)

## ALLOCATED PARKING

1 Parking Space





Approximate total area<sup>(1)</sup>

30.26 m<sup>2</sup>

(1) Excluding balconies and terraces

While every attempt has been made to ensure accuracy, all measurements are approximate, not to scale. This floor plan is for illustrative purposes only.

GIRAFFE360



# Inspire

13 Tilgate Parade, Crawley - RH10 5EQ

01293 582335

info@inspireestates.co.uk

http://www.inspireestates.co.uk