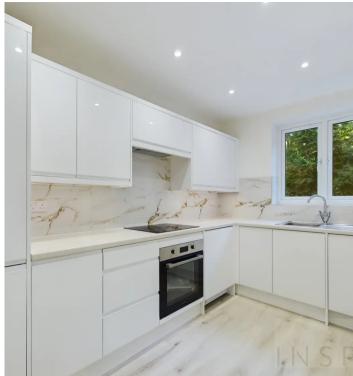

Flat 3 Newlands Place, Hartfield Road, Forest Row £1,500 pcm





# Flat 3 Newlands Place

Hartfield Road, Forest Row

Inspire Estate Agents are pleased to offer for let this beautifully presented and recently renovated 3-bed maisonette in Forest Row. Light and airy living room with Juliet balcony and spacious kitchen. Allocated parking space. Unfurnished and available mid-October.

Council Tax band: B

Tenure: Leasehold

- Modern Apartment
- 3 Bedrooms
- Allocated Parking
- Highly Sought-After Village
- Convenient Location for Local Amenities
- Good Sized Kitchen
- Built-in Appliances
- Recently Renovated Throughout















# Living Room

18' 3" x 15' 4" (5.55m x 4.67m)

#### Kitchen

11' 3" x 6' 11" (3.42m x 2.12m)

#### Bathroom

5' 4" x 8' 6" (1.63m x 2.60m)

#### Bedroom 2

11' 3" x 8' 8" (3.43m x 2.64m)

#### Bedroom 1

11' 2" x 9' 2" (3.41m x 2.79m)

## Bedroom 3

6' 8" x 7' 0" (2.04m x 2.14m)

## ALLOCATED PARKING

1 Parking Space





Approximate total area<sup>(1)</sup>

30.26 m<sup>2</sup>

(1) Excluding balconies and terraces

While every attempt has been made to ensure accuracy, all measurements are approximate, not to scale. This floor plan is for illustrative purposes only.

GIRAFFE360



# Inspire

13 Tilgate Parade, Crawley - RH10 5EQ

01293 582335

info@inspireestates.co.uk

http://www.inspireestates.co.uk