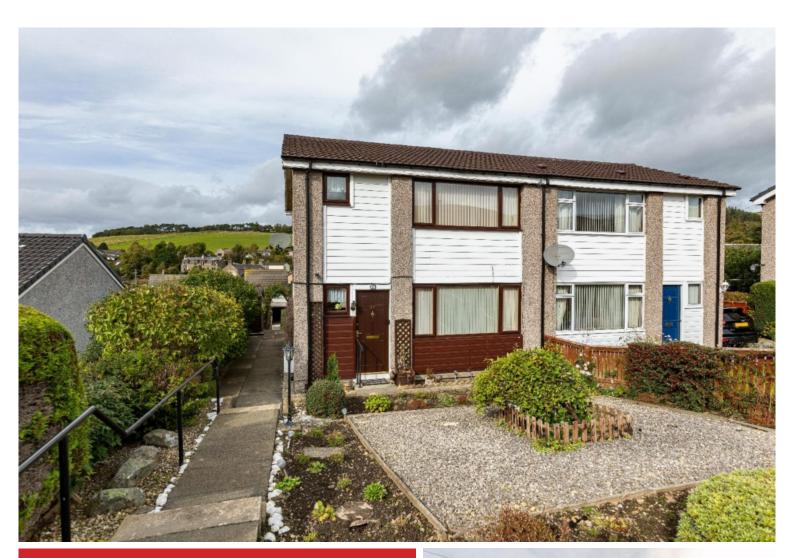

# 27 Meigle Row, Clovenfords

Guide Price £150,000

27 Meigle Row is a well-proportioned semi-detached property located in a quiet cul-de-sac in the popular village of Clovenfords, just a short drive from Galashiels. Perfectly situated for access to the highly acclaimed Clovenfords Primary School. Although the property would benefit from a degree of modernisation, it provides an ideal opportunity to make your own mark and create a lovely family home in a great location. Early viewing recommended.

## 27 Meigle Row, Clovenfords

TD1 3LX

Guide Price £150,000

Hall
Lounge/Dining Room
Kitchen
Conservatory
Two Double Bedrooms
Bathroom

Gas Central Heating Double Glazing

Garden Front & Rear Shed Unrestricted On-Street Parking

#### Location

The popular village of Clovenfords is well placed for access to the surrounding towns and villages and is ideal for the commuter as the main A7 trunk road through the Borders is readily accessible. The Waverley rail link brings Edinburgh into easy reach by train, with stations in nearby Galashiels or Stow, a real draw for the regular commuter. Clovenfords has a modern primary school, opened in 2012 and a hotel/public house. Secondary schooling is available in Galashiels and there is a regular bus service from the village. The larger town of Galashiels has an extensive range of shops, leisure and sporting facilities.