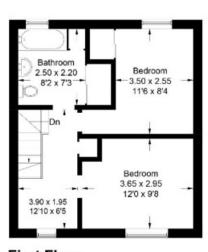

#### 27 Meigle Row, Clovenfords

Approximate Gross Internal Area = 82.4 sq m / 887 sq ft

First Floor

Illustration for identification purposes only, measurements are approximate, not to scale. floorplansUsketch.com @ (ID1014012)