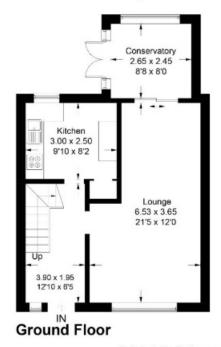

#### 27 Meigle Row, Clovenfords

Approximate Gross Internal Area = 82.4 sq m / 887 sq ft

First Floor

Illustration for identification purposes only, measurements are approximate, not to scale. floorplansUsketch.com @ (ID1014012)