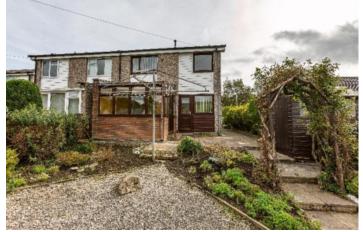

## 27 Meigle Row, Clovenfords

TD1 3LX

Guide Price £150,000

Hall
Lounge/Dining Room
Kitchen
Conservatory
Two Double Bedrooms
Bathroom

Gas Central Heating Double Glazing

Garden Front & Rear Shed Unrestricted On-Street Parking