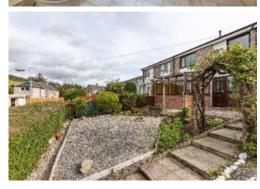

# 27 Meigle Row, Clovenfords

Guide Price £150,000

27 Meigle Row is a well-proportioned semi-detached property located in a quiet cul-de-sac in the popular village of Clovenfords, just a short drive from Galashiels. Perfectly situated for access to the highly acclaimed Clovenfords Primary School. Although the property would benefit from a degree of modernisation, it provides an ideal opportunity to make your own mark and create a lovely family home in a great location. Early viewing recommended.

## 27 Meigle Row, Clovenfords

TD1 3LX

Guide Price £150,000

Hall
Lounge/Dining Room
Kitchen
Conservatory
Two Double Bedrooms
Bathroom

Gas Central Heating Double Glazing

Garden Front & Rear Shed Unrestricted On-Street Parking