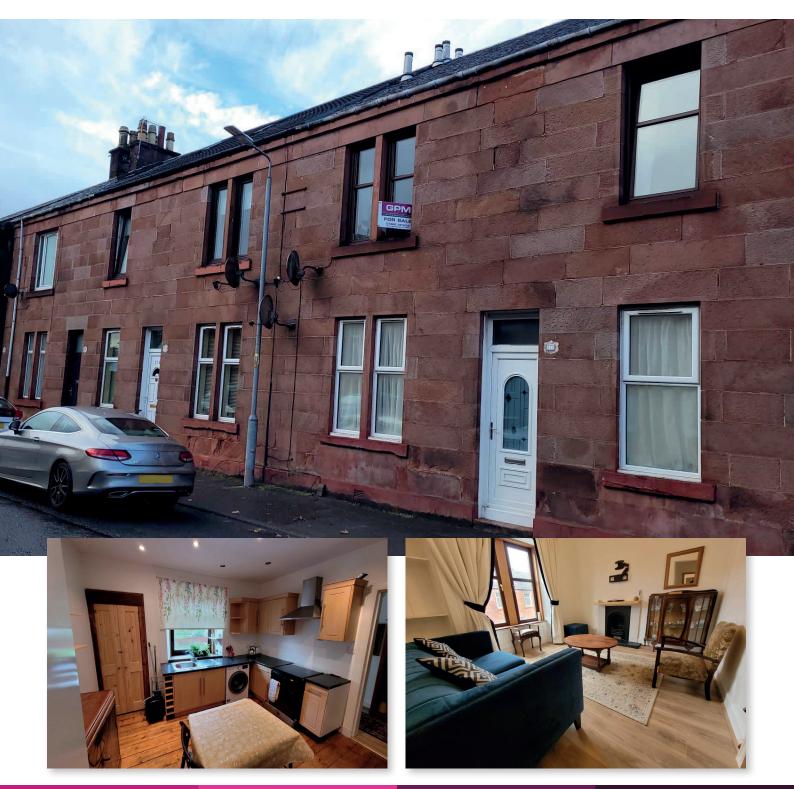

## Middleton Street, Alexandria Offers over £58,000

One bedroom upper flat

Scottish Agency Registration LARN1810003.

Spacious and bright one bedroom upper flat and ideal for those setting up home for the first time. The property has gas central heating, double glazing and benefits from a large dining kitchen.

Good size lounge with natural light from double glazed window formation facing to the front of the property, feature cast iron fireplace with timber mantle. Large dining kitchen has an good range ofbase and wall mounted storage units in oak with complimentary worktops on 2 walls, free standing gas cooker, stainless steel sink unit with mixer tap, ample floor space for dining table, natural light is from double glazed window facing to the rear of the property. The bedroom is situated to the front of the property, ample floor space for free standing bedroom furniture, window faces to the front. The bathroom has a white wc, wash hand basin and bath, ceramic tiling to floor and half height on all walls. There is a well tended private garden to the rear of the property. The property location is within walking distance of alexandria and all local amenities which includes shopping, schooling and public transport along with Alexandria train station. Balloch is also close by with all the amenities it has to offer including a varied selection of restaurants, balloch castle country park, the lomond shores tourist and retail development and the scenic beauty of loch lomond.