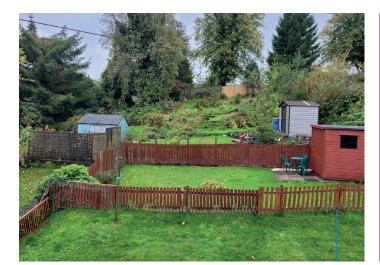

Good size lounge with natural light from double glazed window formation facing to the front of the property, feature cast iron fireplace with timber mantle. Large dining kitchen has an good range ofbase and wall mounted storage units in oak with complimentary worktops on 2 walls, free standing gas cooker, stainless steel sink unit with mixer tap, ample floor space for dining table, natural light is from double glazed window facing to the rear of the property. The bedroom is situated to the front of the property, ample floor space for free standing bedroom furniture, window faces to the front. The bathroom has a white wc, wash hand basin and bath, ceramic tiling to floor and half height on all walls. There is a well tended private garden to the rear of the property. The property location is within walking distance of alexandria and all local amenities which includes shopping, schooling and public transport along with Alexandria train station. Balloch is also close by with all the amenities it has to offer including a varied selection of restaurants, balloch castle country park, the lomond shores tourist and retail development and the scenic beauty of loch lomond.