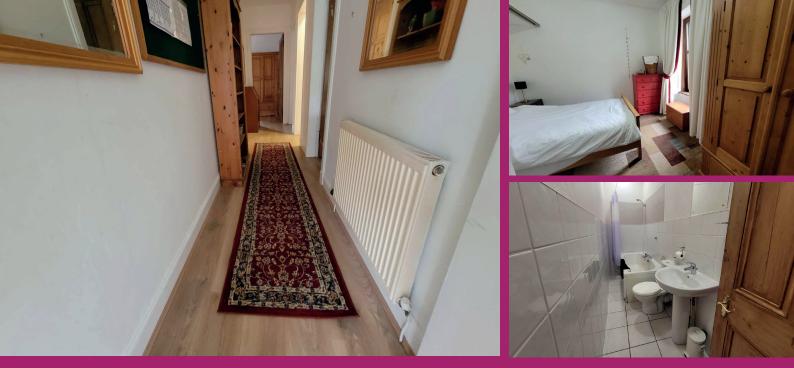

Entrance to the property is from the rear. The overall accommodation comprises entrance via door to porch which has double glazed window facing to the rear. Timber and glazed door gives access to hallway withall apartments separately accessed from the hallway, large recess cupboard.

Good size lounge with natural light from double glazed window formation facing to the front of the property, feature cast iron fireplace with timber mantle. Large dining kitchen has an good range ofbase and wall mounted storage units in oak with complimentary worktops on 2 walls, free standing gas cooker, stainless steel sink unit with mixer tap, ample floor space for dining table, natural light is from double glazed window facing to the rear of the property. The bedroom is situated to the front of the property, ample floor space for free standing bedroom furniture, window faces to the front. The bathroom has a white wc, wash hand basin and bath, ceramic tiling to floor and half height on all walls. There is a well tended private garden to the rear of the property. The property location is within walking distance of alexandria and all local amenities which includes shopping, schooling and public transport along with Alexandria train station. Balloch is also close by with all the amenities it has to offer including a varied selection of restaurants, balloch castle country park, the lomond shores tourist and retail development and the scenic beauty of loch lomond.