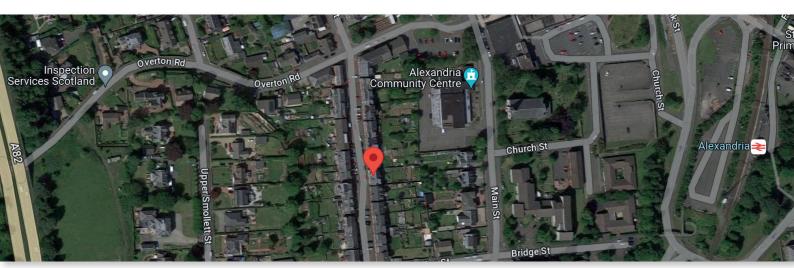

Good size lounge with natural light from double glazed window formation facing to the front of the property, feature cast iron fireplace with timber mantle. Large dining kitchen has an good range ofbase and wall mounted storage units in oak with complimentary worktops on 2 walls, free standing gas cooker, stainless steel sink unit with mixer tap, ample floor space for dining table, natural light is from double glazed window facing to the rear of the property. The bedroom is situated to the front of the property, ample floor space for free standing bedroom furniture, window faces to the front. The bathroom has a white wc, wash hand basin and bath, ceramic tiling to floor and half height on all walls. There is a well tended private garden to the rear of the property. The property location is within walking distance of alexandria and all local amenities which includes shopping, schooling and public transport along with Alexandria train station. Balloch is also close by with all the amenities it has to offer including a varied selection of restaurants, balloch castle country park, the lomond shores tourist and retail development and the scenic beauty of loch lomond.