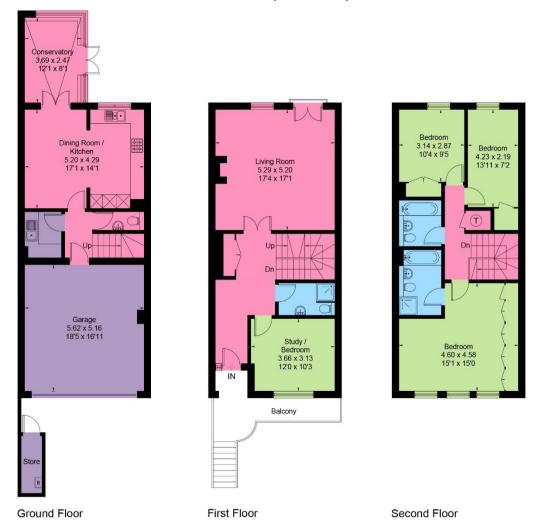

## Approximate Area = 199.2 sq m / 2144 sq ft (Including Garage) Store = 2.2 sq m / 24 sq ft Total = 201.4 sq m / 2168 sq ft

Surveyed and drawn in accordance with the International Property Measurement Standards (IPMS 2: Residential) fourwalls-group.com 325748