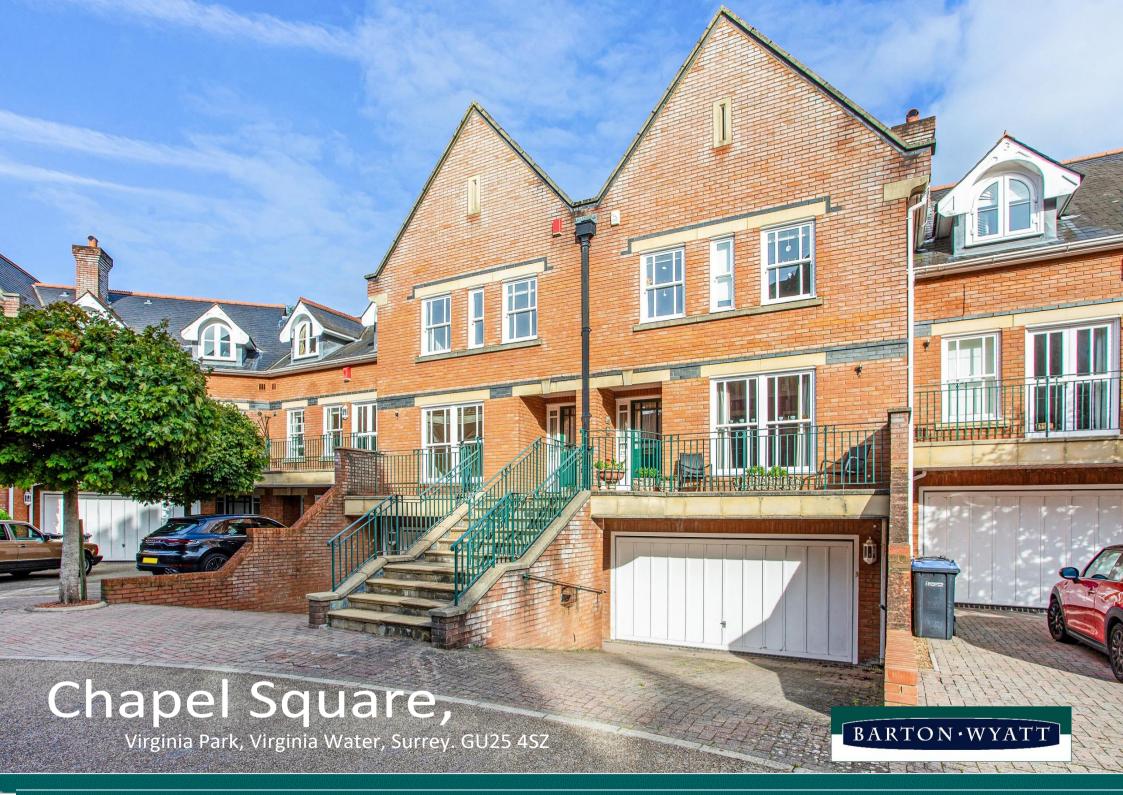

# Chapel Square,

Virginia Park, Virginia Water, Surrey. GU25 4SZ.

## Superbly situated town house in Virginia Park with a pretty outlook and private garden

♦ Prestigious gated development ♦ 24-hour security

♦ Communal facilities, including indoor pool, \$\display 3/4 bedrooms, three bath/shower rooms

♦ Delightful drawing room ♦ Private garden with rear access

♦ Double garage and driveway parking ♦ Communal gardens with family facilities

Virginia Park is situated in an ultra-convenient position only a short level walk from the picturesque shopping parades of Virginia Water with its excellent shops for day to day needs, restaurants and mainline railway station with a fast service of trains to Waterloo in approximately 42 minutes. There is an excellent Waitrose in Sunningdale and for more extensive shopping facilities, the towns of Windsor, Egham, Guildford and Kingston are all close at hand. Junction 13 of the M25 is just 3.5 miles away giving access to London, Heathrow and the motorway network. Other than the world-renowned Wentworth Club, country clubs are abound in the area such as Foxhills, Queenwood, Sunningdale and the Royal Berkshire. Delightful walks can be enjoyed around Virginia Water Lake which leads up to the Polo fields at Smiths Lawn and is adjacent to Savill Gardens and Windsor Great Park beyond for riding. The area is also very well catered for by a huge choice of private prep schools, as well as two international schools, ACS in Egham and TASIS in Thorpe.