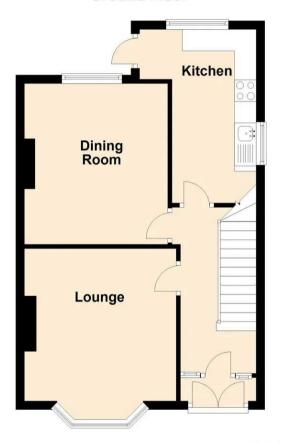

## 24 Mackie Grove

Filton, Bristol, BS34 7NF

This 3 bedroom semi-detached house is the perfect family home with spacious 1930's proportions and a lovely garden. As you enter, you are welcomed into a spacious lounge and dining room, providing the ideal space for entertaining guests. The kitchen is well-equipped and modern, and upstairs are 3 generously sized bedrooms, providing comfortable living for the whole family. Completing the property is the neatly presented bathroom.

## **Ground Floor**

Sketch plan for illustrative purposes only Plan produced using PlanUp.

24 Mackie Grove, Filton

You can include any text here. The text can be modifiec upon generating your brochure.

Disclaimer:- These particulars are set out as a general guide only and do not constitute any part of an offer or contract.