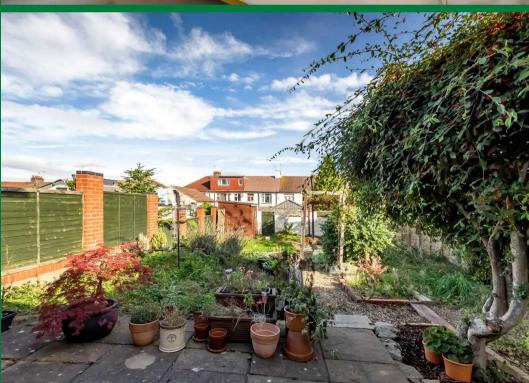

Outside and to the front, there is the added benefit of driveway parking for two cars, additionally, the enclosed rear garden provides a generous outdoor space, for those with green fingers, which provides a great opportunity to put their own mark on it, from the raised decking area with pergola, adorned with a grape vine, to the BBQ area to create a delightful space to enjoy the outdoors. Don't miss out on the opportunity to view this fantastic property.