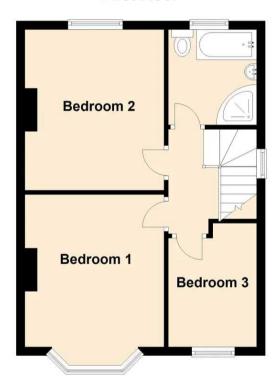

## 24 Mackie Grove

Filton, Bristol, BS34 7NF

This 3 bedroom semi-detached house is the perfect family home with spacious 1930's proportions and a lovely garden. As you enter, you are welcomed into a spacious lounge and dining room, providing the ideal space for entertaining guests. The kitchen is well-equipped and modern, and upstairs are 3 generously sized bedrooms, providing comfortable living for the whole family. Completing the property is the neatly presented bathroom.

## **Ground Floor**

Sketch plan for illustrative purposes only Plan produced using PlanUp.

24 Mackie Grove, Filton

You can include any text here. The text can be modifiec upon generating your brochure.

Disclaimer:- These particulars are set out as a general guide only and do not constitute any part of an offer or contract.