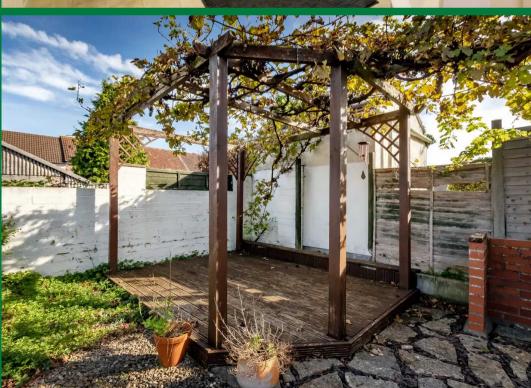

Outside and to the front, there is the added benefit of driveway parking for two cars, additionally, the enclosed rear garden provides a generous outdoor space, for those with green fingers, which provides a great opportunity to put their own mark on it, from the raised decking area with pergola, adorned with a grape vine, to the BBQ area to create a delightful space to enjoy the outdoors. Don't miss out on the opportunity to view this fantastic property.