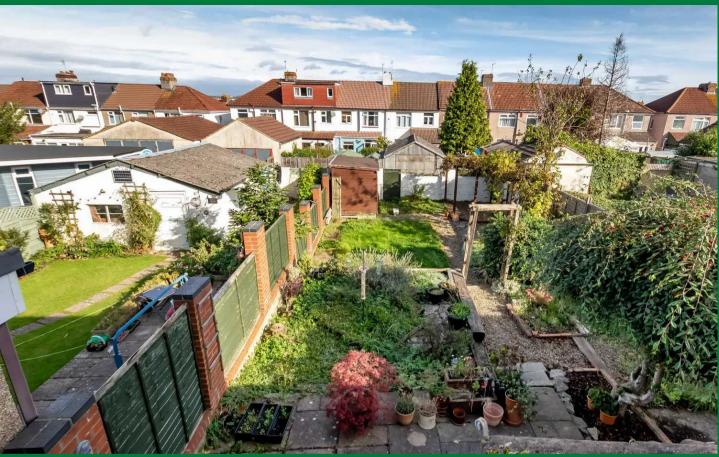

Outside and to the front, there is the added benefit of driveway parking for two cars, additionally, the enclosed rear garden provides a generous outdoor space, for those with green fingers, which provides a great opportunity to put their own mark on it, from the raised decking area with pergola, adorned with a grape vine, to the BBQ area to create a delightful space to enjoy the outdoors. Don't miss out on the opportunity to view this fantastic property.

- Semi Detached Home
- Lounge & Dining Room
- Kitchen
- 3 Bedrooms
- Bathroom
- Driveway Parking x 2
- Enclosed Rear Garden
- Energy Efficiency Rating D