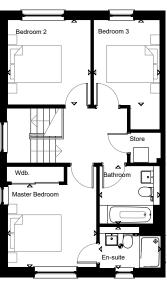

The master bedroom to the front has a fitted wardrobe and an en-suite shower room, a must for any modern family. There are two further double bedrooms to the rear, and family bathroom with back to wall white porcelain sanitaryware and chrome fittings.