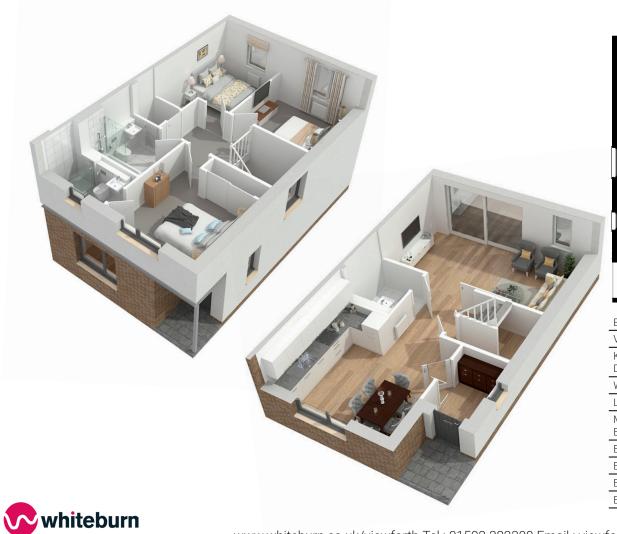

## The Sinclair

## Floor plans 1125 sqft

| Ballantyne          | Length mm | width mm | Length | Width   |
|---------------------|-----------|----------|--------|---------|
| Vestibule           | 2309      | 1419     | 7′ 7"  | 4' 8"   |
| Kitchen /<br>Dining | 3759      | 4180     | 12′ 4″ | 13′ 9″  |
| WC                  | 2050      | 1600     | 6′ 9″  | 5′ 3″   |
| Lounge              | 5684      | 3134     | 18' 8" | 10' 3"  |
| Master<br>Bedroom   | 3094      | 3322     | 10′ 2″ | 10′ 11″ |
| Ensuite             | 2294      | 1544     | 7′ 6″  | 5′ 1″   |
| Bathroom            | 2169      | 2262     | 7′ 1″  | 7' 5"   |
| Bedroom 2           | 3102      | 3171     | 10′ 2″ | 10′ 5″  |
| Bedroom 3           | 2482      | 3171     | 8′ 2″  | 10′ 5″  |