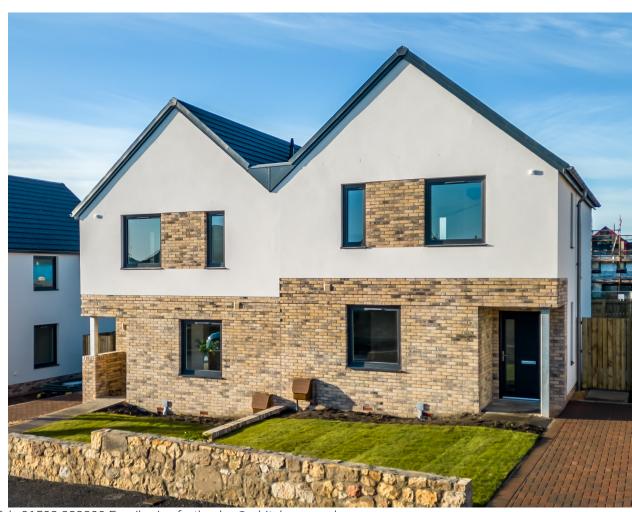

## **The Sinclair**

## Three Bedroom Detached / End Terrace

The Sinclair is a generous three-bedroom home entered via a covered porch that leads on to a large, naturally lit vestibule.

The space and light throughout the open-plan ground floor creates the feel of a loft apartment rather than a two-storey home. With a large kitchen / family area at the front and the lounge at the rear of the house, the Sinclair combines practicality with style.