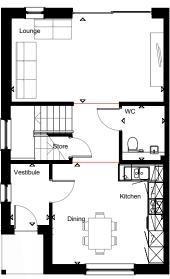

## Three Bedroom Detached / End Terrace

The Sinclair is a generous three-bedroom home entered via a covered porch that leads on to a large, naturally lit vestibule.

The space and light throughout the open-plan ground floor creates the feel of a loft apartment rather than a two-storey home. With a large kitchen / family area at the front and the lounge at the rear of the house, the Sinclair combines practicality with style.

The large sliding patio doors to the rear allow the interior and exterior spaces to merge. There is also a convenient downstairs cloakroom with WC.

The open-plan stair features a half landing window and leads to the bright upper hall. Upstairs we have built the washing machine and boiler into its own large cupboard, to keep it tucked away and to give somewhere to store all those laundry essentials.