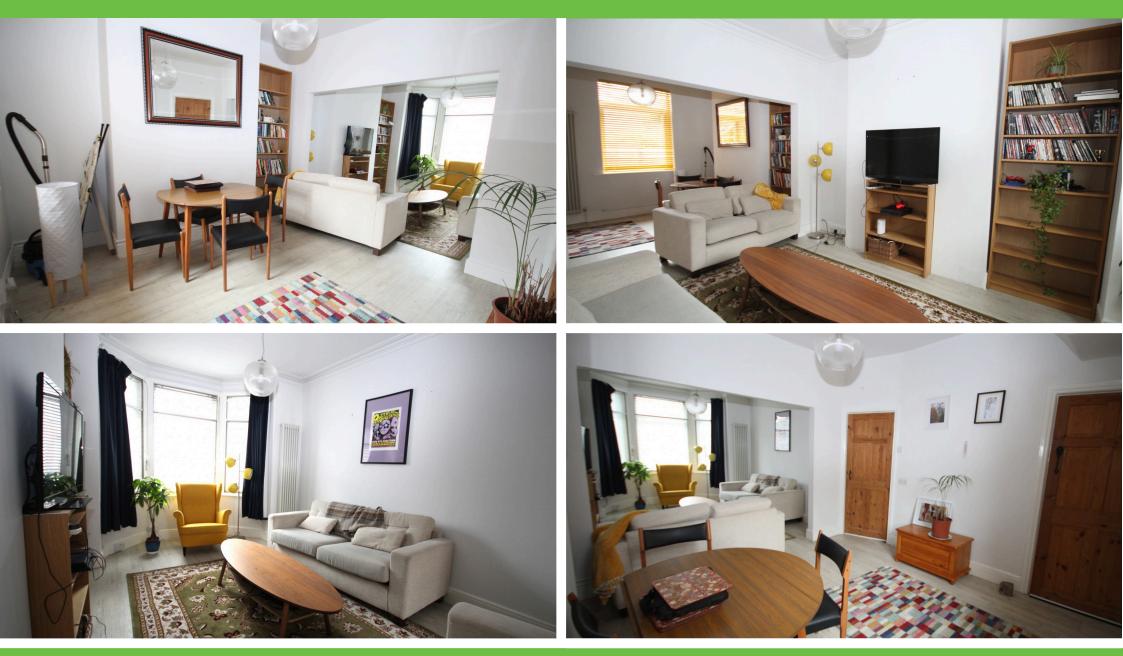

#### Living / Dining Room 3.49 x 3.45 (living) 3.84 x 3.46 (Dining)

UPVC triple glazed bay window to the front elevation. One double glazed window to the rear elevation. Two wall mounted radiator. Laminate flooring.