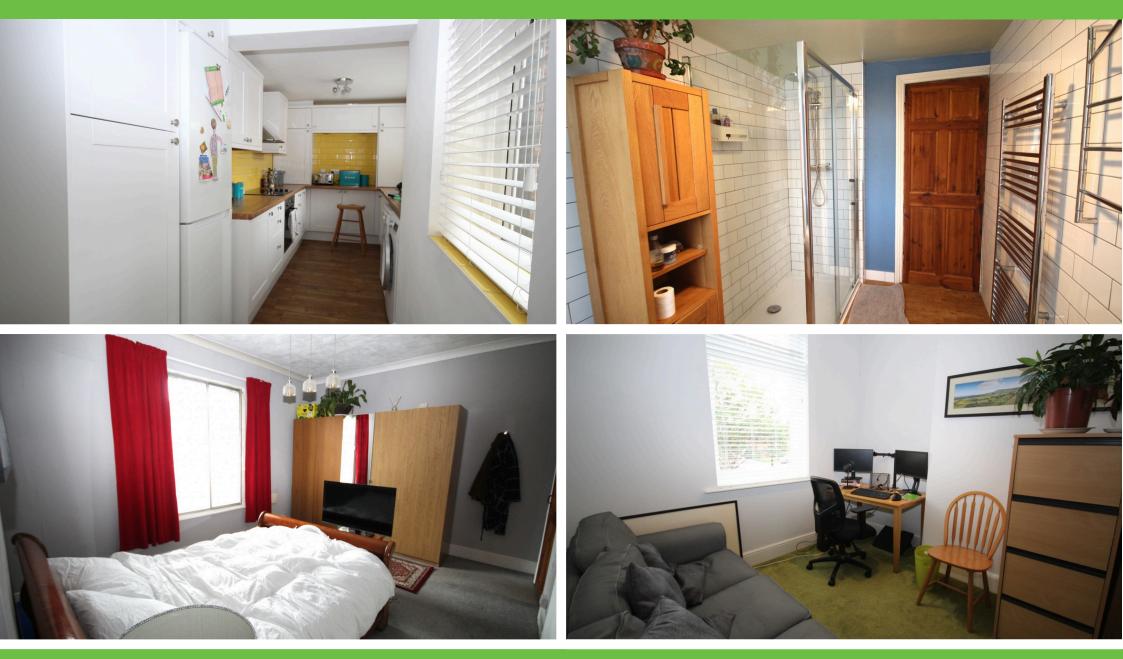

#### **Kitchen** 6.23 x 2.28

Two UPVC double glazed windows. one UPVC back door. Door to cellar. Laminate flooring. Mounted wall and base kitchen units. Space for Fridge, dishwasher & washing machine. Electric oven and hob. Part tiled walls.

#### Bathroom 1.92 x 2.91

One UPVC double glazed window. Laminate flooring. Tiled walls. One wall mounted towel radiator. Walk in show cubicle. Low level WC. Vanity basin and wall mounted mirrored cabinet.

**Bedroom one** 4.68 x 3.50 Wall mounted radiator. UPVC triple glazed window.

**Bedroom two** *3.48 x 3.08* Wall mounted radiator. UPVC double glazed window.