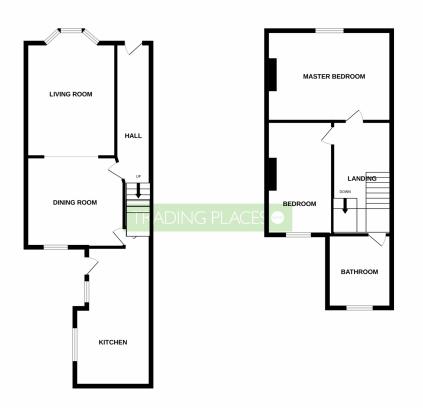

### Asking Price £280,000 Barton Road, Stretford, M32

GROUND FLOOR

1ST FLOOR

Whilst every attempt has been made to ensure the accuracy of the floorplan contained here, measurement of doors, windows, rooms and any offer thems are approximate and on reopromistility is taken for any erro omission or mis-statement. This plan is for filtratrike purposes only and should be used as such by any prospective purchaser. The services, systems and applicates shown have not been tested and no guarant as to their openability or efficiency can be given. Made with Mergore & 2020.