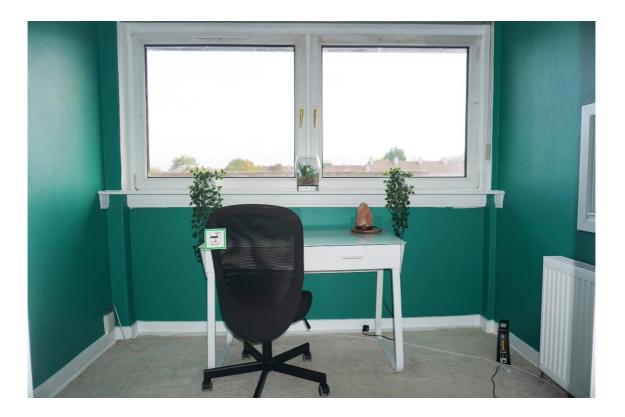

#### Features

Freshly decorated. Dining Area/Office Sun balcony Gas central heating UPVC double glazing Modern well-equipped kitchen Modern bathroom Ample storage Regular bus services

## **East Kilbride's Local Estate Agent**

The property comprises of welcoming entrance hallway with ample storage, spacious lounge leading the sun balcony, study/ office, modern wellequipped kitchen, modern bathroom, and double bedroom.

# **East Kilbride's Local Estate Agent**

The property is tastefully decorated in neutral tones throughout and benefits from having gas central heating, UPVC double glazing and sun balcony.