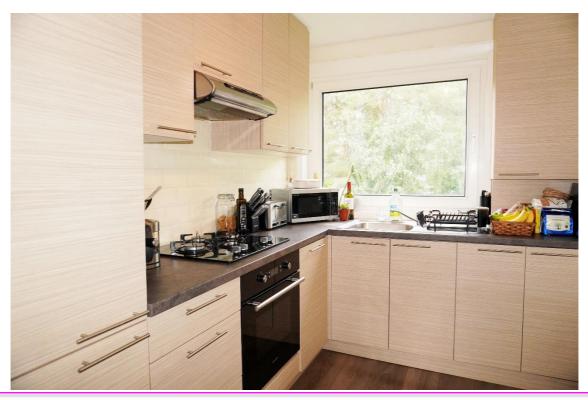

The kitchen has contemporary cabinets, contrasting worksurface, and includes many integrated appliances.