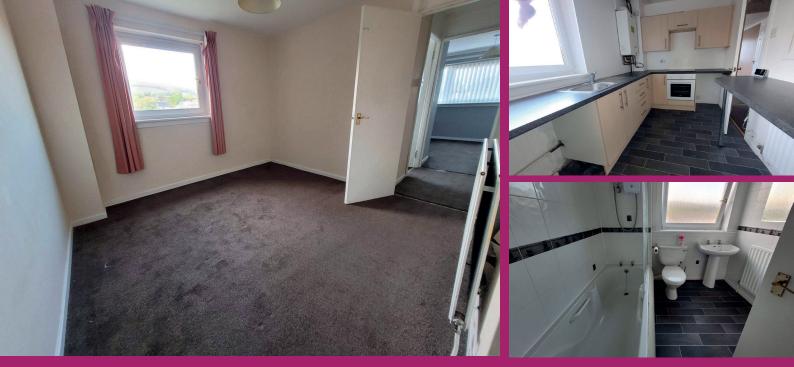

The kitchen has a range of base and wall mounted storage units in light oak, complimentary work tops, inset ceramic hob with electric oven below, plumbing for washing machine, natural light from double glazed window facing to the rear of the property. Bedrooms are both doubles and are situated upstairs, ample floor space for free standing bedroom furniture. The bathroom has a white wc, wash hand basin and bath with electric shower over and screen to side. The property location is within walking distance of bus and train services including primary schools