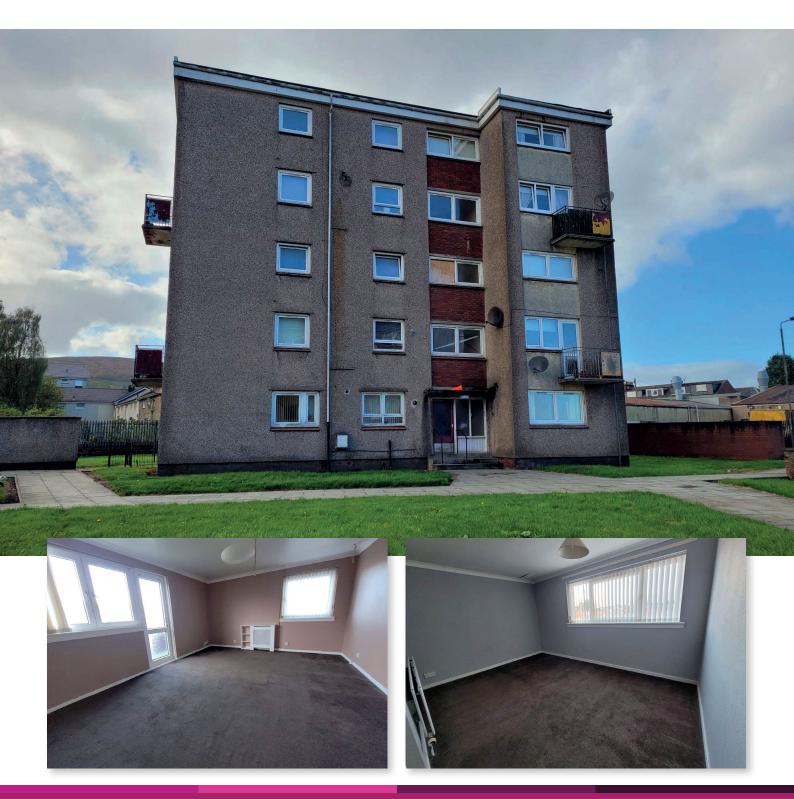

## North Street, Alexandria Offers over £49,950

2 bedroom first floor maisonette

Spacious and bright first floor property. Ideal for the first time buyer or as an investment property for the buy to let market. The agents GPM offer a 2 bedroom first floor maisonette which has double glazing and gas central heating.

The property has a central location and walking distance to all local amenities including Alexandria train station. Timber entrance door gives access to good size hallway, full height recess cupboard and under stair storage. A bright and good size lounge has double glazed windows facing to the rear and side of the property, double glazed door gives access to west facing veranda.