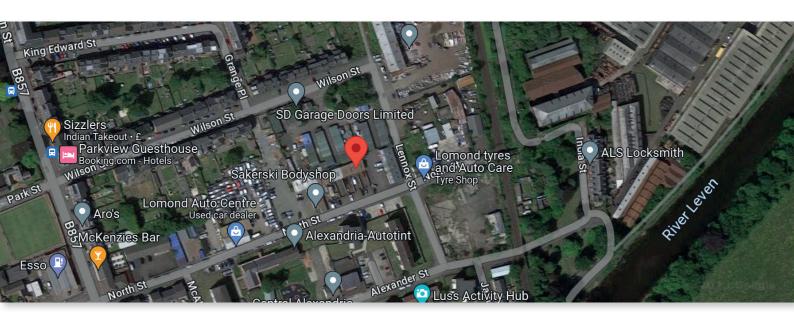

The property has a central location and walking distance to all local amenities including Alexandria train station. Timber entrance door gives access to good size hallway, full height recess cupboard and under stair storage. A bright and good size lounge has double glazed windows facing to the rear and side of the property, double glazed door gives access to west facing veranda.

and utilities in Alexandria. Balloch is also nearby which includes shopping, schooling and the recently built Balloch campus primary school and recreational facilities such as Balloch Castle Country Park, the Lomond Shores Tourist and Retail Development and the scenic beauty of Loch Lomond.