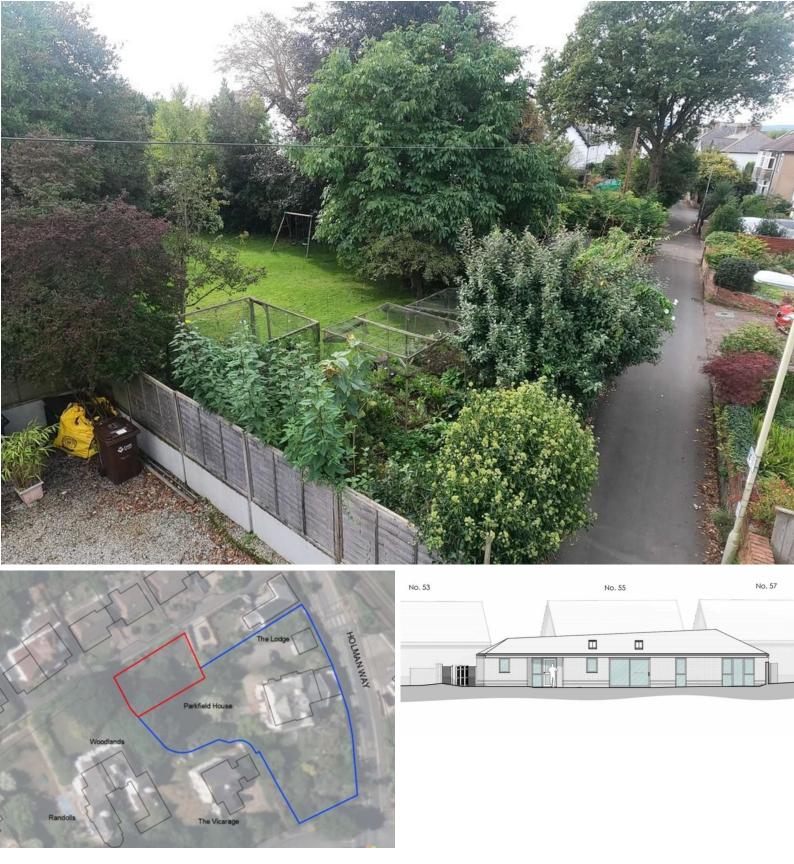

Plot of land (highlighted in red) situated on one of the most popular streets in the heart of Topsham with full planning permission for a stylish single storey dwelling. The planning permission has been designed with easy access in mind, ie level access to the property, wide doorways and given the 5 minute walk to Topsham's popular shops and the doctors surgery plus train station would suit a variety of owners.

The approx. 200m sq plot includes a 2nd bedroom which could be a study or occasional bedroom, a store for bike / bins etc, a master bedroom with ensuite bathroom and open plan living space with views over the courtyard garden. The house has been designed to be very private, not being overlooked and is surrounded by mature trees which would make it a lovely home.

The plot could of course be retained as garden or could suit a variety of other uses subject to planning. Note the current planning would be need to be started within 3 years to remain valid. Full details on the planning can be viewed on Exeter City Council's website using reference 23/0688/FUL.