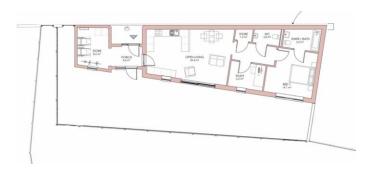

The approx. 200m sq plot includes a 2nd bedroom which could be a study or occasional bedroom, a store for bike / bins etc, a master bedroom with ensuite bathroom and open plan living space with views over the courtyard garden. The house has been designed to be very private, not being overlooked and is surrounded by mature trees which would make it a lovely home.