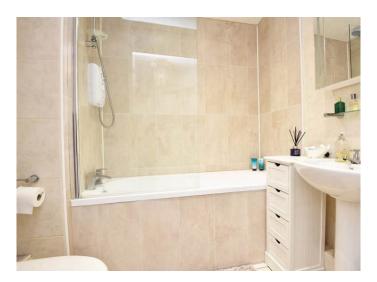

#### **SHOWER ROOM**

A modern suite with a bath, low-flush WC and washbasin. Tiled walls and floor.