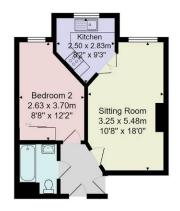

Tenure - Leasehold

**Council Tax Band -** C

Total Area: 40.1 m² ... 432 ft²

All measurements are approximate and for display purposes only.

No liability is accepted by either the agency or Box Property Solutions Ltd as to the exact measurements of the rooms.

Box Property Solutions Ltd retains the copyright on this plan and allows agents to use it with agreed permission.