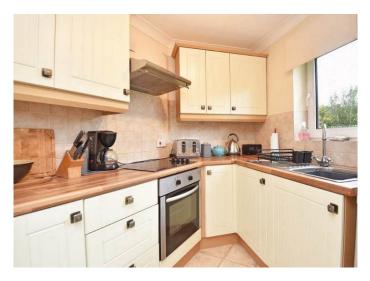

#### **KITCHEN**

With a range of modern wall and base units and work surfaces having inset stainless-steel sink and drainer. Hob with extractor hood above, integrated electric oven. Window to front.