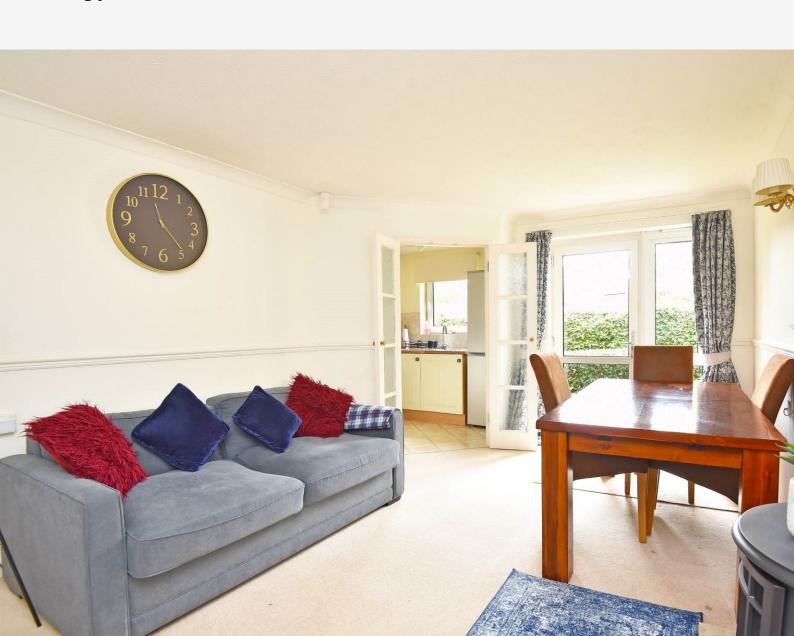

#### SITTING ROOM

A spacious reception room with glazed doors leading to the communal gardens.