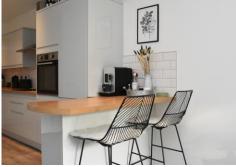

The open plan kitchen boasts modern fitted units, wood-effect work surfaces, white tiled splashbacks, an inset electric hob with an extractor fan, an integrated chest-level electric oven, an integrated fridge/freezer, washing machine, dishwasher, and a handy inset wine rack. A breakfast bar adds to the convenience. This kitchen space flows into the dining/living area, where sliding bi-fold doors open to the delightful rear garden. An under stairs storage cupboard is an added bonus.