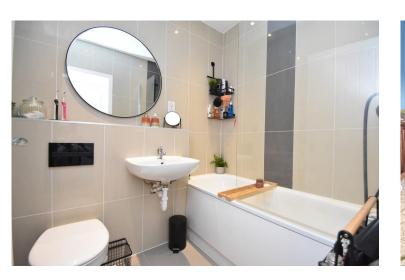

The ground floor is also home to the w/c, featuring a close-coupled toilet, a washbasin, and a window to the front aspect. The wall-mounted gas boiler is discreetly enclosed by wall units.

Upstairs, the first floor welcomes you with a landing with doors off to the bedrooms and bathroom as well as a cupboard. The master bedroom, situated at the rear, offers a spacious retreat with a large window overlooking the garden. The second bedroom has been thoughtfully enlarged, incorporating space from the landing and featuring two windows to the front. The bathroom is fully tiled and comprises a panelled bath with a shower screen and a shower over, a close-coupled toilet, and a washbasin.