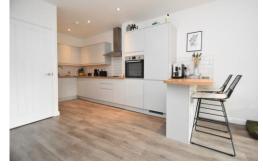

The open plan kitchen boasts modern fitted units, wood-effect work surfaces, white tiled splashbacks, an inset electric hob with an extractor fan, an integrated chest-level electric oven, an integrated fridge/freezer, washing machine, dishwasher, and a handy inset wine rack. A breakfast bar adds to the convenience. This kitchen space flows into the dining/living area, where sliding bi-fold doors open to the delightful rear garden. An under stairs storage cupboard is an added bonus.