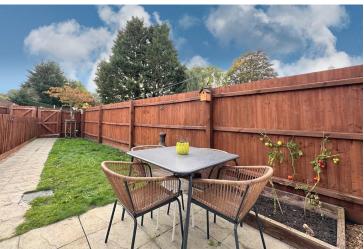

Outside, the property includes a path to the front door, and the rear garden begins with a paved patio area and extends to a well-maintained lawn, all enclosed by wood panel fencing. A gate at the rear of the garden provides access to the parking area, where two allocated parking spaces are designated for the property.