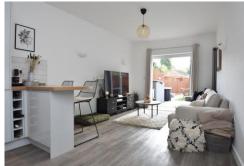

The open plan kitchen boasts modern fitted units, wood-effect work surfaces, white tiled splashbacks, an inset electric hob with an extractor fan, an integrated chest-level electric oven, an integrated fridge/freezer, washing machine, dishwasher, and a handy inset wine rack. A breakfast bar adds to the convenience. This kitchen space flows into the dining/living area, where sliding bi-fold doors open to the delightful rear garden. An under stairs storage cupboard is an added bonus.