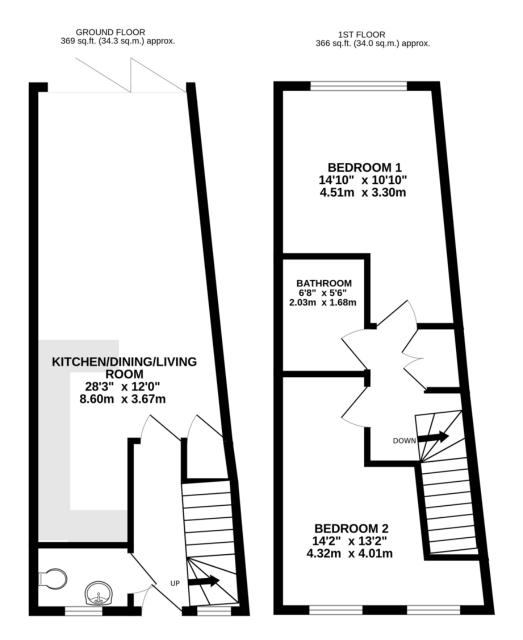

### Summary

Approximate Room Sizes

**THE PROPERTY** Welcome to this well-appointed property that seamlessly combines comfort and contemporary living. The accommodation begins with an entrance hall, leading to a spacious open plan kitchen/dining/living room, and a convenient ground floor w/c.

The open plan kitchen boasts modern fitted units, wood-effect work surfaces, white tiled splashbacks, an inset electric hob with an extractor fan, an integrated chest-level electric oven, an integrated fridge/freezer, washing machine, dishwasher, and a handy inset wine rack. A breakfast bar adds to the convenience. This kitchen space flows into the dining/living area, where sliding bi-fold doors open to the delightful rear garden. An under stairs storage cupboard is an added bonus.

The ground floor is also home to the w/c, featuring a close-coupled toilet, a washbasin, and a window to the front aspect. The wall-mounted gas boiler is discreetly enclosed by wall units.

Upstairs, the first floor welcomes you with a landing with doors off to the bedrooms and bathroom as well as a cupboard. The master bedroom, situated at the rear, offers a spacious retreat with a large window overlooking the garden. The second bedroom has been thoughtfully enlarged, incorporating space from the landing and featuring two windows to the front. The bathroom is fully tiled and comprises a panelled bath with a shower screen and a shower over, a close-coupled toilet, and a washbasin.

Outside, the property includes a path to the front door, and the rear garden begins with a paved patio area and extends to a well-maintained lawn, all enclosed by wood panel fencing. A gate at the rear of the garden provides access to the parking area, where two allocated parking spaces are designated for the property.

TOTAL FLOOR AREA: 736 sq.ft. (68.3 sq.m.) approx