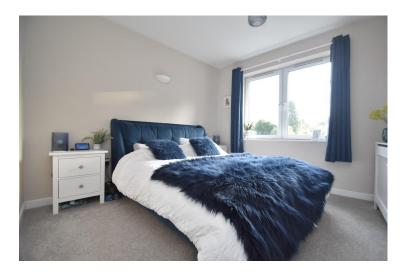

The ground floor is also home to the w/c, featuring a close-coupled toilet, a washbasin, and a window to the front aspect. The wall-mounted gas boiler is discreetly enclosed by wall units.

Upstairs, the first floor welcomes you with a landing with doors off to the bedrooms and bathroom as well as a cupboard. The master bedroom, situated at the rear, offers a spacious retreat with a large window overlooking the garden. The second bedroom has been thoughtfully enlarged, incorporating space from the landing and featuring two windows to the front. The bathroom is fully tiled and comprises a panelled bath with a shower screen and a shower over, a close-coupled toilet, and a washbasin.