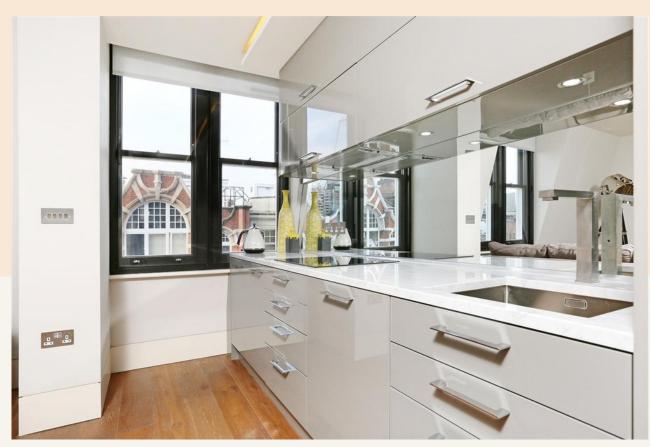

#### Overview

The two double bedrooms are a good size and both have built in wardrobes and ensuite bathrooms. There is a friendly and helpful weekday porter and passenger lift. The flat has been meticulously interior designed with high quality fixtures, fittings and furniture plus solid wood floors. There is also a balcony which makes this the ideal central London pad. The flat is located on the fourth floor (with lift).

#### WHAT YOU NEED TO KNOW:

Located on fourth floor Passenger lift Day time porter Wood floors Modern appliances

Wardour Street, Soho W1