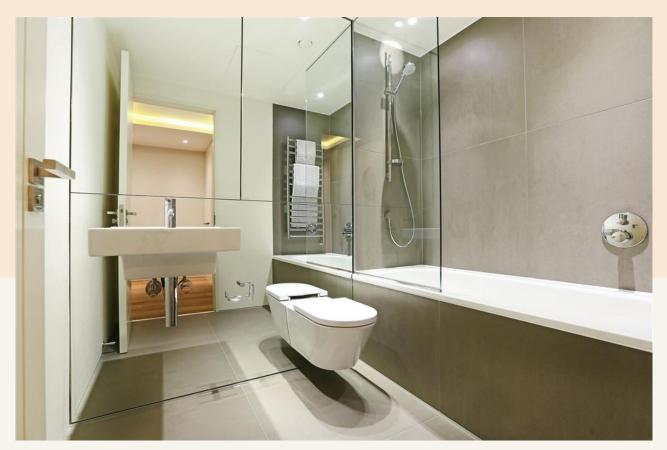

#### What you need to know

- Two bedrooms
- Two bathrooms
- Passenger lift
- Portered building
- Modern finishes
- Furnished
- Large warehouse windows
- Balcony
- Available immediately
- Close to both Oxford Circus & Tottenham Court Road tube stations

#### Overview

The two double bedrooms are a good size and both have built in wardrobes and ensuite bathrooms. There is a friendly and helpful weekday porter and passenger lift. The flat has been meticulously interior designed with high quality fixtures, fittings and furniture plus solid wood floors. There is also a balcony which makes this the ideal central London pad. The flat is located on the fourth floor (with lift).