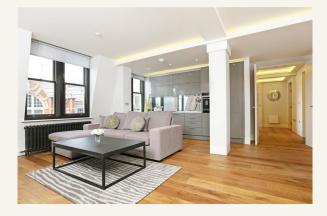

#### Overview

The two double bedrooms are a good size and both have built in wardrobes and ensuite bathrooms. There is a friendly and helpful weekday porter and passenger lift. The flat has been meticulously interior designed with high quality fixtures, fittings and furniture plus solid wood floors. There is also a balcony which makes this the ideal central London pad. The flat is located on the fourth floor (with lift).

## WHAT WE LOVE:

Balcony Excellent quality furniture Portered block Refurbished to high standard Warehouse style windows

#### WHAT YOU NEED TO KNOW:

Located on fourth floor Passenger lift Day time porter Wood floors Modern appliances

Wardour Street, Soho W1