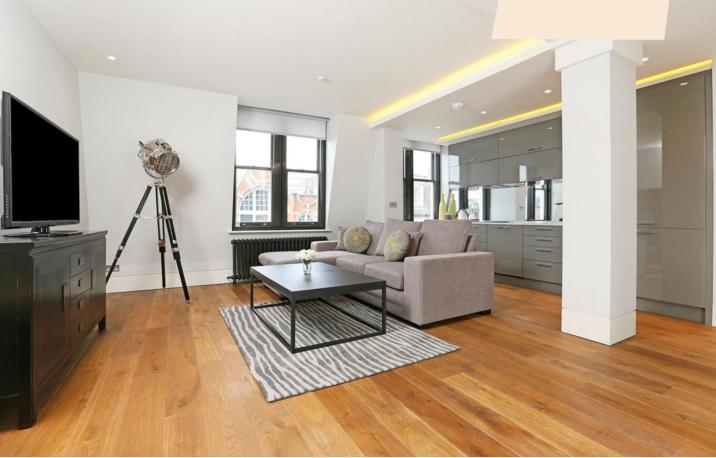

#### Overview

The two double bedrooms are a good size and both have built in wardrobes and ensuite bathrooms. There is a friendly and helpful weekday porter and passenger lift. The flat has been meticulously interior designed with high quality fixtures, fittings and furniture plus solid wood floors. There is also a balcony which makes this the ideal central London pad. The flat is located on the fourth floor (with lift).

## WHAT WE LOVE:

Balcony Excellent quality furniture Portered block Refurbished to high standard Warehouse style windows

#### WHAT YOU NEED TO KNOW:

Located on fourth floor Passenger lift Day time porter Wood floors Modern appliances

Wardour Street, Soho W1