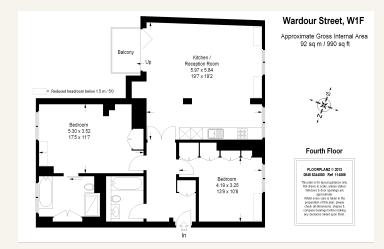

## Wardour Street, Soho W1

2 bedrooms | 1,023 sq ft £1,175 pw

A fantastic loft style two-bedroom, two bathroom apartment to rent, within this hugely popular portered block on Wardour Street. The flat has been meticulously interior designed with high quality fixtures and furniture.

#### Overview

The two double bedrooms are a good size and both have built in wardrobes and ensuite bathrooms. There is a friendly and helpful weekday porter and passenger lift. The flat has been meticulously interior designed with high quality fixtures, fittings and furniture plus solid wood floors. There is also a balcony which makes this the ideal central London pad. The flat is located on the fourth floor (with lift).