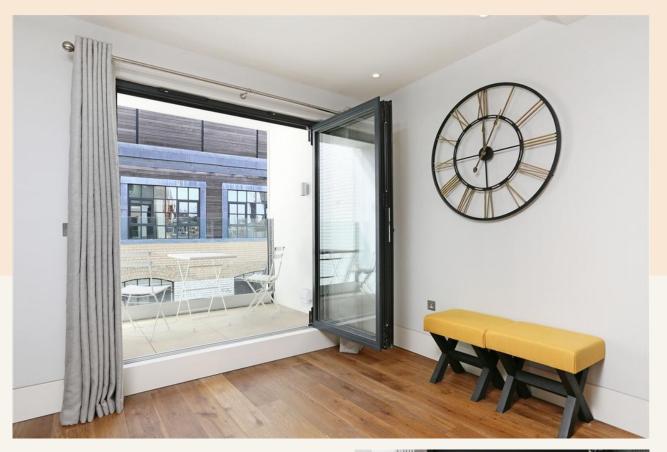

#### Overview

The two double bedrooms are a good size and both have built in wardrobes and ensuite bathrooms. There is a friendly and helpful weekday porter and passenger lift. The flat has been meticulously interior designed with high quality fixtures, fittings and furniture plus solid wood floors. There is also a balcony which makes this the ideal central London pad. The flat is located on the fourth floor (with lift).

## WHAT WE LOVE:

Balcony Excellent quality furniture Portered block Refurbished to high standard Warehouse style windows