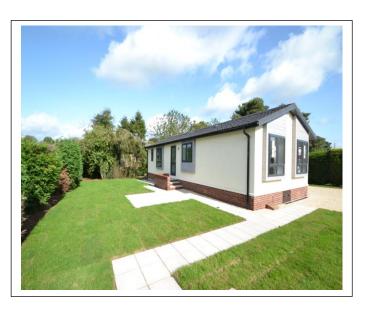

### 8A Kings Head Home Park, Newport, TF10 7LG

A brand new park home situated on a lovely plot within this well maintained residential park, ideally situated for Newport Town Centre which is a short distance away. The property is available to the 55's only and comprises: Kitchen, Utility Room, Lounge, Study, 2 Bedrooms together with En-Suite and further Bathroom, together with lawned Gardens and good size Parking area.

#### **BRIEF DESCRIPTION**

A brand new park home situated on a premium plot within this well maintained and highly desirable residential park, suitable for the Over 55's. The property offers accommodation of: A very spacious Kitchen with many fitted appliances a separate Utility Room, spacious Lounge, 2 Bedrooms with fitted furniture an En-Suite and a further Bathroom, purpose built Office. Externally the property is situated in large lawned gardens with a small woodland copse backdrop, and a good sized Parking area.