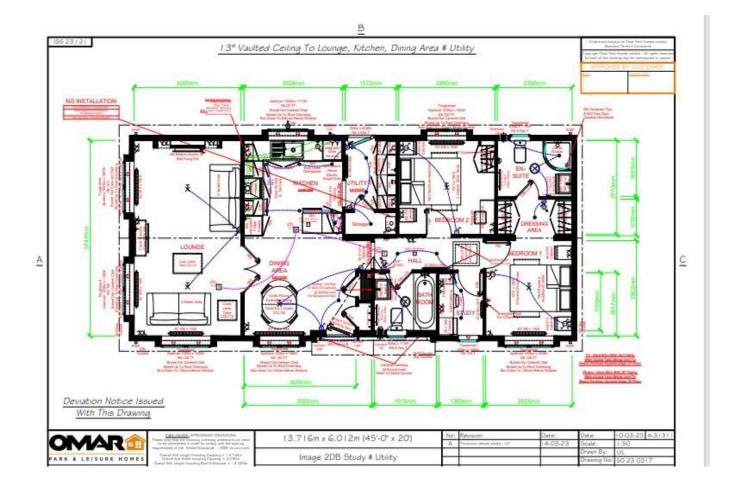

#### Overview

- Brand New Park Home
- 2 Bedrooms, Suitable for Over 55's Only
- External Measurements of Park Home 45' X 20'
- Kitchen, Utility Room
- Lounge, Study
- Main Bedroom with En-Suite
- Fitted Furniture to Bedrooms
- Bathroom, Lawned Gardens
- Good Size Parking
- Council Tax Band A
- Ground Rent of Currently
  £220.00 Per Calendar Month

#### **BRIEF DESCRIPTION**

A brand new park home situated on a premium plot within this well maintained and highly desirable residential park, suitable for the Over 55's. The property offers accommodation of: A very spacious Kitchen with many fitted appliances a separate Utility Room, spacious Lounge, 2 Bedrooms with fitted furniture an En-Suite and a further Bathroom, purpose built Office. Externally the property is situated in large lawned gardens with a small woodland copse backdrop, and a good sized Parking area.