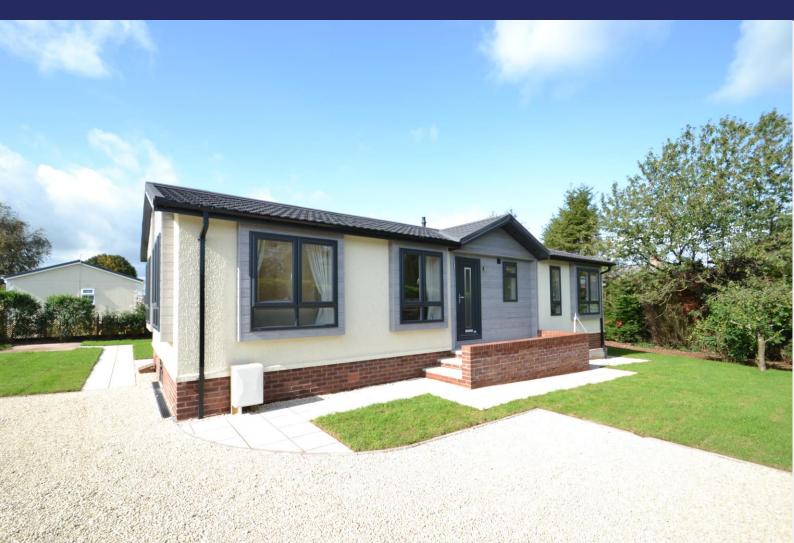

### 8A Kings Head Home Park, Newport, TF10 7LG

A brand new park home situated on a lovely plot within this well maintained residential park, ideally situated for Newport Town Centre which is a short distance away. The property is available to the 55's only and comprises: Kitchen, Utility Room, Lounge, Study, 2 Bedrooms together with En-Suite and further Bathroom, together with lawned Gardens and good size Parking area.

#### **BRIEF DESCRIPTION**

A brand new park home situated on a premium plot within this well maintained and highly desirable residential park, suitable for the Over 55's. The property offers accommodation of: A very spacious Kitchen with many fitted appliances a separate Utility Room, spacious Lounge, 2 Bedrooms with fitted furniture an En-Suite and a further Bathroom, purpose built Office. Externally the property is situated in large lawned gardens with a small woodland copse backdrop, and a good sized Parking area.