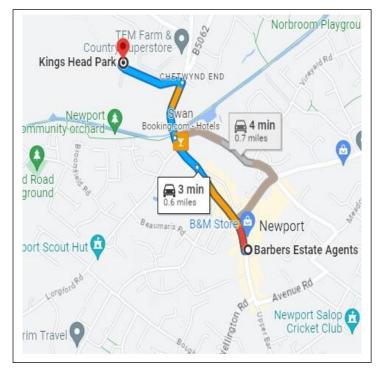

#### **LOCATION**

The property is just 0.6 miles from Newport's busy High Street, with its mix of shops, boutiques, cafes, pubs and a Victorian indoor market - and is within the catchment area of Newport's highly regarded Primary, High and Grammar Schools.

LOCAL AUTHORITY: Telford & Wrekin Council, Southwater One, Southwater Square, Southwater Way, Telford, TF3 4JG. Tel: 01952 380000

**DIRECTIONS:** From our office head north on High Street, go straight across at the mini roundabout, continue onto Lower Bar, continue onto Chetwynd End then turn left onto Green lane and the property will be located on the right hand side as identified by our For Sale Board.