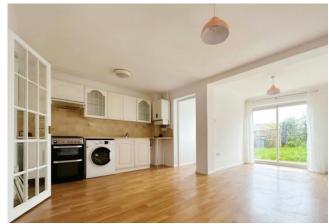

The ground floor accommodation comprises of an entrance porch, living room, large open plan kitchen/diner, utility room and patio doors leading to the low maintenance enclosed rear garden.

The first floor accommodation has two double bedrooms with fitted wardrobes and a single bedroom. The family bathroom has a bath and over bath shower.