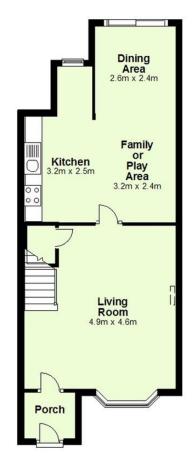

# 3 Bedroom Mid Terraced House Marlborough

- Gas Fired Central Heating
- Double Glazing
- Allocated Parking
- Walking Distance to Town Centre

A modern three bedroom terraced house situated in a quiet Cul de Sac on the Southern outskirts of town.

The ground floor accommodation comprises of an entrance porch, living room, large open plan kitchen/diner, utility room and patio doors leading to the low maintenance enclosed rear garden.

The first floor accommodation has two double bedrooms with fitted wardrobes and a single bedroom. The family bathroom has a bath and over bath shower.

This property has allocated parking for one car, double glazing throughout and benefits from gas fired central heating.

Holding Deposit: £334.61

Deposit: £1,673.07

**Ground Floor** 

Our team are friendly, experienced and are all local. They know it better than they do their own living rooms and can help you find what you're looking for because we love where we live.