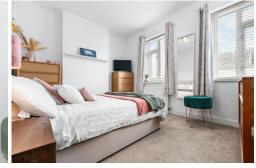

#### **BEDROOM ONE**

9' 8" x 12' 0" (2.97m x 3.67m)

Double bedroom. Two double glazed uPVC windows to front aspect.

Alcoves. Pendant light. Carpet to floor. Fixed shelving. PowerPoints. Radiator.

#### **BEDROOM TWO**

10' 5" x 9' 0" (3.19m x 2.76m)

Double bedroom. Double glazed uPVC window to rear aspect. Alcoves. Carpet to floor. Pendant light. Radiator.

PowerPoints. Cupboard housing combi boiler.