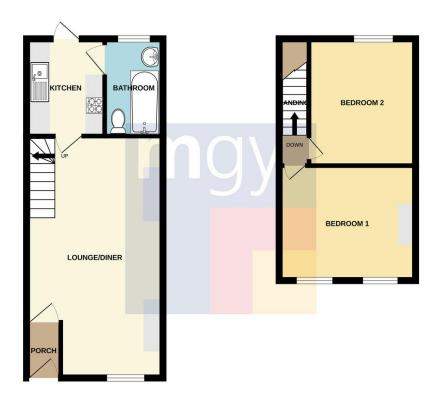

#### **ENTRANCE PORCH**

Entered via uPVC door with obscured glass panel to top. Obscured glass window panel to side. Tiled floor. Spotlights.

#### LOUNGE/DINER

20' 6" x 11' 10" (6.26max x 3.63m)
Entered via wooden door from porch.
uPVC double glazed window to front
aspect. A large open plan lounge come
diner with carpet throughout. Stairs
rising up to the first floor. Fixed
shelving. Two feature brick fireplaces,
including electric fireplace and mains
lighting/spotlight. Large under stair
storage cupboard. Two radiators.
Spotlights and two pendant lights.
PowerPoints.

#### **KITCHEN**

8' 2" x 6' 7" (2.51m x 2.02m)
A modern fitted kitchen with a range of wall and base units with contrasting worktops over which incorporates undermounted stainless steel sink and drainer with mixer tap over. Integrated electric oven with gas hob and extractor above. Tiled splashbacks. Integrated dishwasher. Space for fridge freezer. Plumbing for washing machine. Heated towel rail. Fixed shelving. Composite door with obscured glass inset entering into the enclosed rear garden. Door to downstairs bathroom. Pendant light. PowerPoints.

#### **BATHROOM**

8'2" x 4' 11" (2.51m x 1.51m)
White suite comprising pedestal wash hand basin with mixer tap over and fixed vanity cupboards above and below. Panelled bath with hot and cold taps over, mains shower above and tiled splashbacks. WC. Obscured double glazed uPVC window to rear Heated towel rail. Vinyl floor. Loft hatch. Extractor. Pendant light.

#### FIRST FLOOR

#### FIRST FLOOR LANDING

Stairs with wooden balustrades. Loft hatch. Carpet to floor. Pendant light.

#### **BEDROOM ONE**

9' 8" x 12' 0" (2.97m x 3.67m)

Double bedroom. Two double glazed uPVC windows to front aspect.

Alcoves. Pendant light. Carpet to floor. Fixed shelving. PowerPoints. Radiator.

#### **BEDROOM TWO**

10' 5" x 9' 0" (3.19m x 2.76m)

Double bedroom. Double glazed uPVC window to rear aspect. Alcoves. Carpet to floor. Pendant light. Radiator.

PowerPoints. Cupboard housing combi boiler.

### Grangetown, Cardiff, CF11 6PR

GROUND FLOOR 1ST FLOOR

Whils every altering has been made to ensure the accuracy of the floorplan contained here, measurements of doors, windows, crooms and any other lense are approximate and no responsibility is taken for any error, omission or mis-statement. This plan is for illustrative purposes only and should be used as such by any prospective purchaser. The services, systems and applicances shown have not been rested and no guarantee as to their operations, or efficiency can be given.