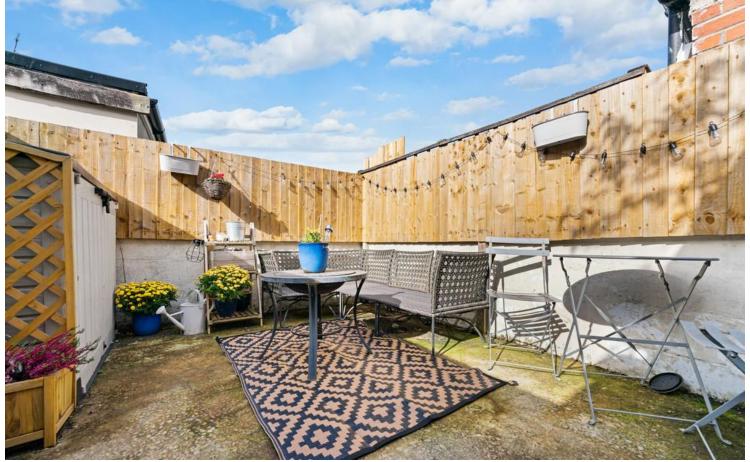

#### **OUTSIDE**

A rear enclosed low maintenance garden with boundary walls either side and mainly laid patio slabs throughout. Outdoor lighting.