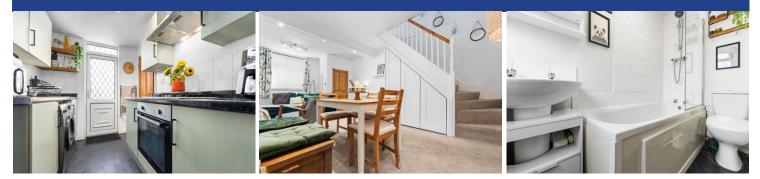

#### **KITCHEN**

8' 2" x 6' 7" (2.51m x 2.02m)
A modern fitted kitchen with a range of wall and base units with contrasting worktops over which incorporates undermounted stainless steel sink and drainer with mixer tap over. Integrated electric oven with gas hob and extractor above. Tiled splashbacks. Integrated dishwasher. Space for fridge freezer. Plumbing for washing machine. Heated towel rail. Fixed shelving. Composite door with obscured glass inset entering into the enclosed rear garden. Door to downstairs bathroom. Pendant light. PowerPoints.

#### **BATHROOM**

8'2" x 4' 11" (2.51m x 1.51m)
White suite comprising pedestal wash hand basin with mixer tap over and fixed vanity cupboards above and below. Panelled bath with hot and cold taps over, mains shower above and tiled splashbacks. WC. Obscured double glazed uPVC window to rear Heated towel rail. Vinyl floor. Loft hatch. Extractor. Pendant light.

#### FIRST FLOOR LANDING

Stairs with wooden balustrades. Loft hatch. Carpet to floor. Pendant light.