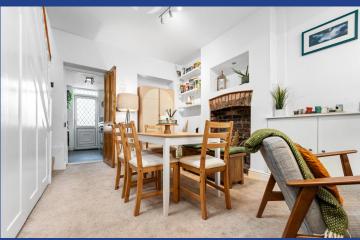

#### LOUNGE/DINER

20' 6" x 11' 10" (6.26max x 3.63m)
Entered via wooden door from porch.
uPVC double glazed window to front
aspect. A large open plan lounge come
diner with carpet throughout. Stairs
rising up to the first floor. Fixed
shelving. Two feature brick fireplaces,
including electric fireplace and mains
lighting/spotlight. Large under stair
storage cupboard. Two radiators.
Spotlights and two pendant lights.
PowerPoints.