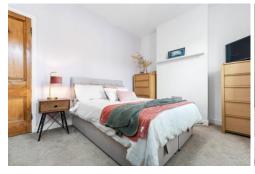

#### **BEDROOM ONE**

9' 8" x 12' 0" (2.97m x 3.67m)

Double bedroom. Two double glazed uPVC windows to front aspect.

Alcoves. Pendant light. Carpet to floor. Fixed shelving. PowerPoints. Radiator.

#### **BEDROOM TWO**

10' 5" x 9' 0" (3.19m x 2.76m)

Double bedroom. Double glazed uPVC window to rear aspect. Alcoves. Carpet to floor. Pendant light. Radiator.

PowerPoints. Cupboard housing combi boiler.