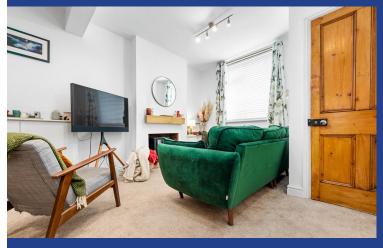

#### LOUNGE/DINER

20' 6" x 11' 10" (6.26max x 3.63m)
Entered via wooden door from porch.
uPVC double glazed window to front
aspect. A large open plan lounge come
diner with carpet throughout. Stairs
rising up to the first floor. Fixed
shelving. Two feature brick fireplaces,
including electric fireplace and mains
lighting/spotlight. Large under stair
storage cupboard. Two radiators.
Spotlights and two pendant lights.
PowerPoints.