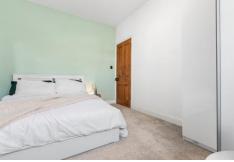

#### **BEDROOM ONE**

9' 8" x 12' 0" (2.97m x 3.67m)

Double bedroom. Two double glazed uPVC windows to front aspect.

Alcoves. Pendant light. Carpet to floor. Fixed shelving. PowerPoints. Radiator.

#### **BEDROOM TWO**

10' 5" x 9' 0" (3.19m x 2.76m)

Double bedroom. Double glazed uPVC window to rear aspect. Alcoves. Carpet to floor. Pendant light. Radiator.

PowerPoints. Cupboard housing combi boiler.