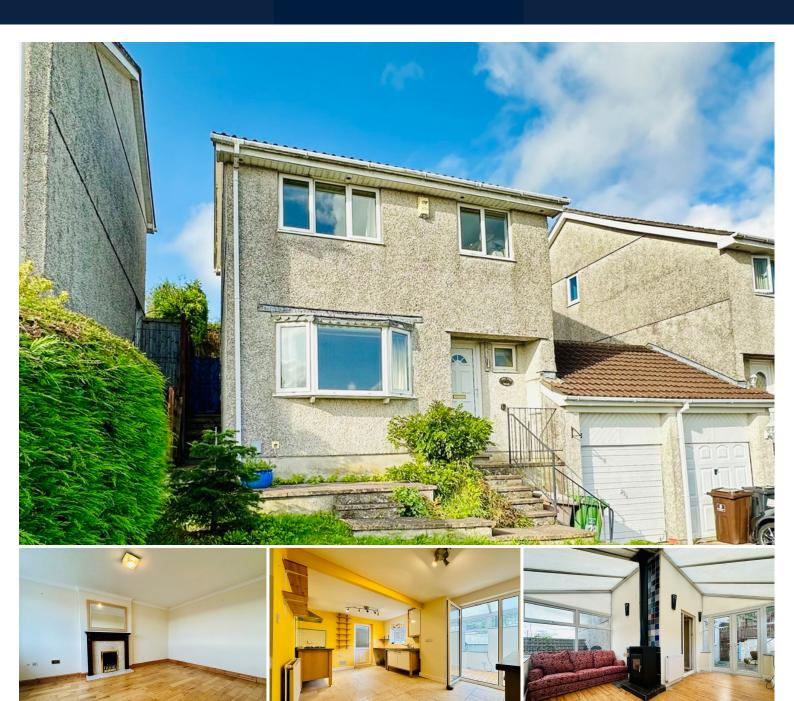

## 129 Elford Crescent | Plympton | Plymouth | PL7 4BU In Excess Of £300,000

A split-level link detached house offering far reaching views.

This three bedroom property is situated within a cul-de-sac and not only offers views to the front, but also backs onto fields at the rear.

This family home comprises, porch, entrance hall, downstairs WC, lounge, kitchen diner, conservatory, three bedrooms and family bathroom.

Outside, to the front is a lawned area and driveway parking leading to the single garage, whilst the rear is landscaped and backing onto fields.

The property is within Hele School catchment offered with no onward chain.

- Three Bedrooms
- Link Detached House
- Interesting Split Level
- Downstairs WC
- Lounge
- Kitchen Diner
- Conservatory
- Far Reaching Views