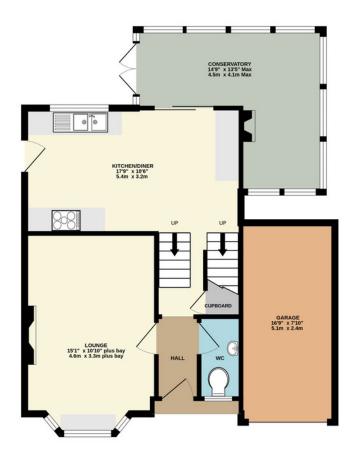

This family home comprises, porch, entrance hall, downstairs WC, lounge, kitchen diner, conservatory, three bedrooms and family bathroom.

Outside, to the front is a lawned area and driveway parking leading to the single garage, whilst the rear is landscaped and backing onto fields.

GROUND FLOOR FIRST FLOOR