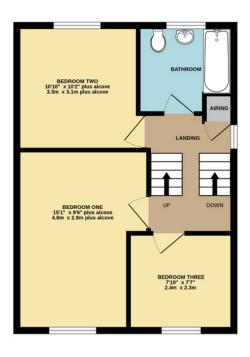

This family home comprises, porch, entrance hall, downstairs WC, lounge, kitchen diner, conservatory, three bedrooms and family bathroom.

Outside, to the front is a lawned area and driveway parking leading to the single garage, whilst the rear is landscaped and backing onto fields.

GROUND FLOOR FIRST FLOOR